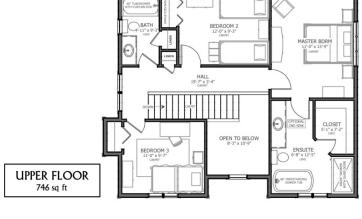

### The Meadowlark

2332 SF – Grade Entry (4 Bedroom) Base Price: \$309, 000.00 + Lot and Tax