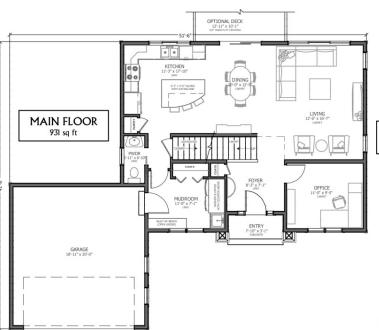

### The Meadowlark

2332 SF – Grade Entry (4 Bedroom) Base Price: \$309, 000.00 + Lot and Tax