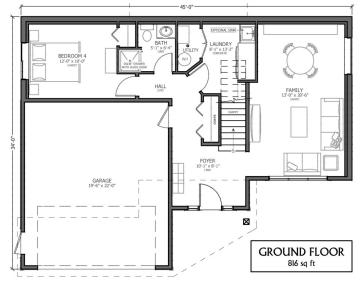

### The Meadowlark

2332 SF – Grade Entry (4 Bedroom) Base Price: \$309, 000.00 + Lot and Tax