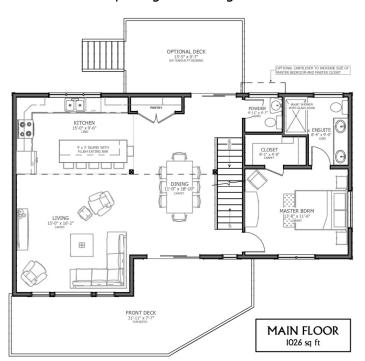

### The Meadowlark

2332 SF – Grade Entry (4 Bedroom) Base Price: \$309, 000.00 + Lot and Tax

### The Bluebird

1677 SF – Two Storey (3 Bedroom) Base Price: \$304, 000.00 + Lot and Tax

### The waxwing

1213 SF – Bungalow (3 Bedroom) Base Price: \$229, 000.00 + Lot and Tax