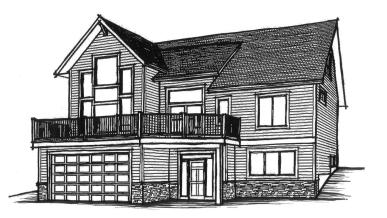

### The Meadowlark

2332 SF – Grade Entry (4 Bedroom) Base Price: \$309, 000.00 + Lot and Tax