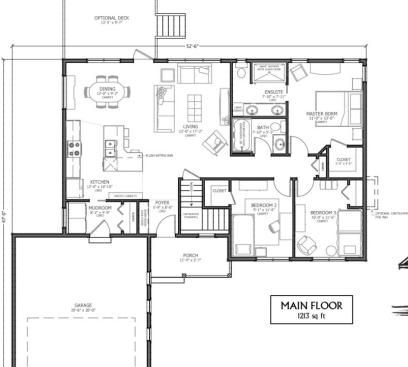

### The waxwing

1213 SF – Bungalow (3 Bedroom) Base Price: \$229, 000.00 + Lot and Tax