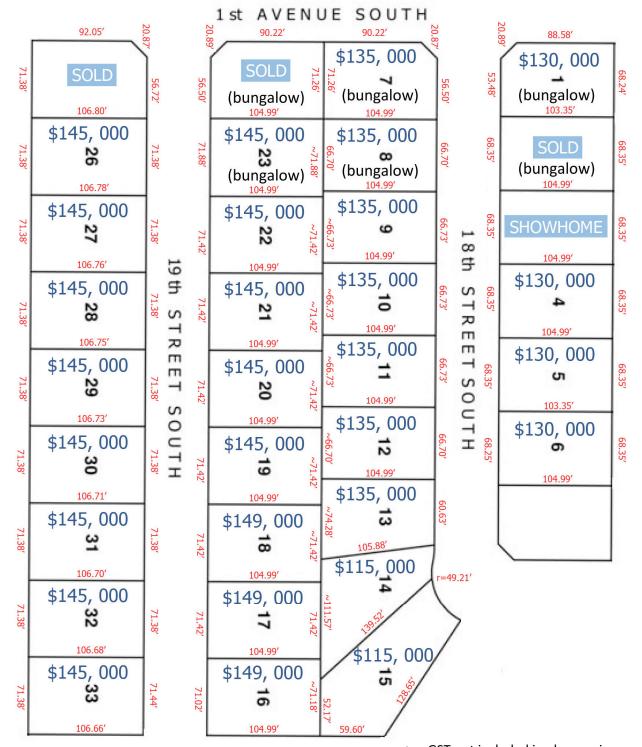

## Bringing Nature Home...

\* Subject to change

North >

## Bringing Nature Home...

# Bringing Nature Home...

Welcome to **Elizabeth Lake Ridge**, Cranbrook's newest neighbourhood.

Offering amazing views & fresh new home designs, just steps to schools & parks.

Our Showhome is the Meadowlark model with the following standard features: