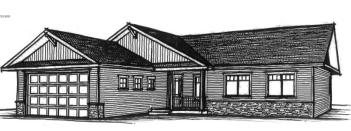

### The waxwing

1213 SF – Bungalow (3 Bedroom) Base Price: \$229, 000.00 + Lot and Tax