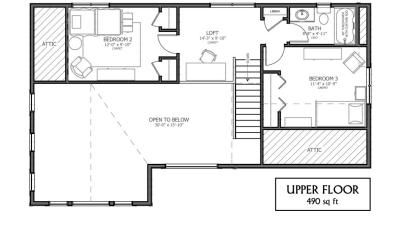

### The Meadowlark

2332 SF – Grade Entry (4 Bedroom) Base Price: \$309, 000.00 + Lot and Tax

### The Bluebird

1677 SF – Two Storey (3 Bedroom) Base Price: \$304, 000.00 + Lot and Tax

### The waxwing

1213 SF – Bungalow (3 Bedroom) Base Price: \$229, 000.00 + Lot and Tax