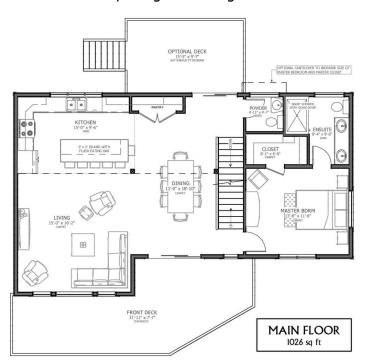

### The Meadowlark

2332 SF – Grade Entry (4 Bedroom)
Base Price: \$309, 000.00 + Lot and Tax