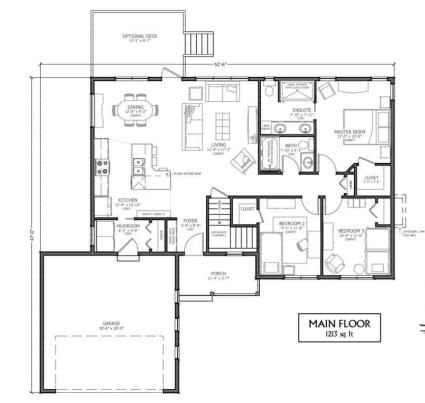

### The waxwing

1213 SF – Bungalow (3 Bedroom) Base Price: \$229, 000.00 + Lot and Tax