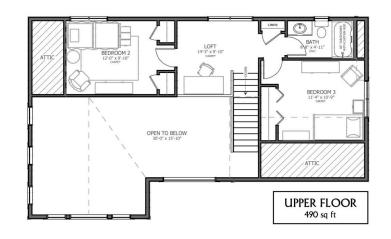

### The Meadowlark

2332 SF – Grade Entry (4 Bedroom)
Base Price: \$309, 000.00 + Lot and Tax