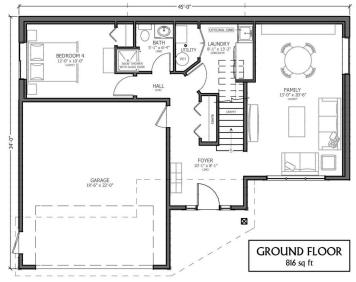

### The Meadowlark

2332 SF – Grade Entry (4 Bedroom)
Base Price: \$309, 000.00 + Lot and Tax