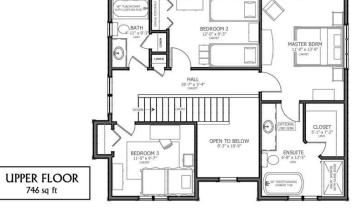

### The Meadowlark

2332 SF – Grade Entry (4 Bedroom)
Base Price: \$309, 000.00 + Lot and Tax