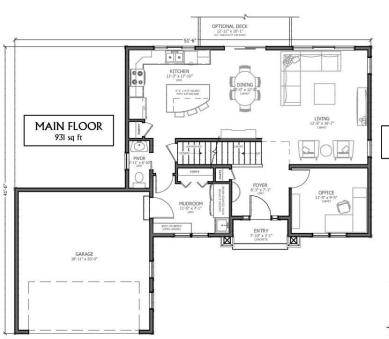

### The Meadowlark

2332 SF – Grade Entry (4 Bedroom)
Base Price: \$309, 000.00 + Lot and Tax