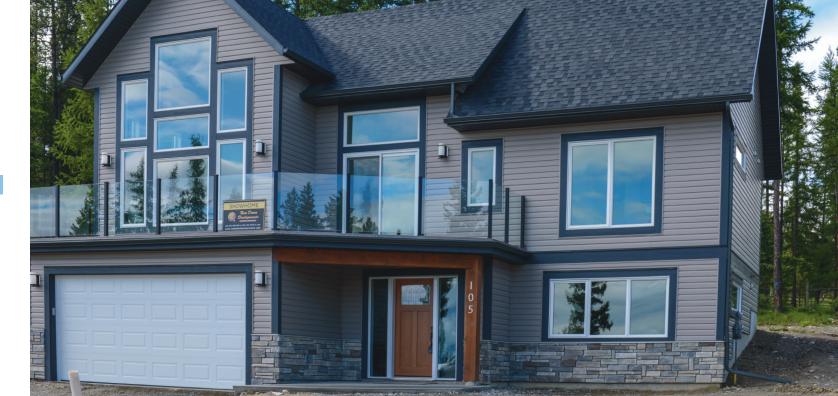

## SAMPLE AVAILABLE HOME DESIGNS

The Bluebird is a traditional two story design with an office on the main level and a very spacious laundry/mudroom off the garage. Stairs lead from the open, two story foyer to the second level where all 3 bedrooms are located. The master retreat showcases an amazing ensuite with a large walk in closet and option for a free standing bathtub.