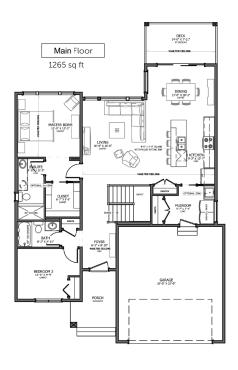

family home.

**The Starling** is our newest prairie style bungalow design with a walk out basement. This smartly designed home features open concept living with impressive mountain views. The master bedroom also enjoys the mountain views along with an opulent ensuite bath and walk in closet. The kitchen boasts an island over 8 feet long and a pantry with a sliding barn door. Main floor laundry is conveniently located in the large mudroom off the garage. A three piece bath across the hall from the den is perfect for guests. Option to develop walk out basement level with 2 bedrooms, bathroom, family room and storage.