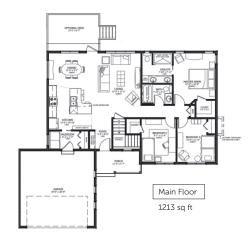

family home.

**The Starling** is our newest prairie style bungalow design with a walk out basement. This smartly designed home features open concept living with impressive mountain views. The master bedroom also enjoys the mountain views along with an opulent ensuite bath and walk in closet. The kitchen boasts an island over 8 feet long and a pantry with a sliding barn door. Main floor laundry is conveniently located in the large mudroom off the garage. A three piece bath across the hall from the den is perfect for guests. Option to develop walk out basement level with 2 bedrooms, bathroom, family room and storage.