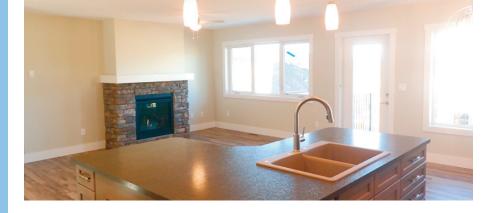

### **Standard Features:**

- Open concept kitchens with island seating
- Double attached garage
- Delta faucets throughout
- 6" Flatstock MDF baseboard
- 4" Flatstock MDF window and door trim
- Paint grade interior doors
- Dual pane low e argon filled windows
- 96% efficient natural gas furnace
- IKO Cambridge 30 year shingles
- Fiberglass exterior doors