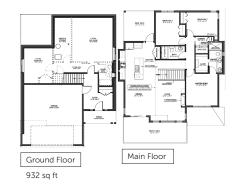

## SAMPLE AVAILABLE HOME DESIGNS

The Bluebird is a traditional two story design with an office on the main level and a very spacious laundry/mudroom off the garage. Stairs lead from the open, two story foyer to the second level where all 3 bedrooms are located. The master retreat showcases an amazing ensuite with a large walk in closet and option for a free standing bathtub.