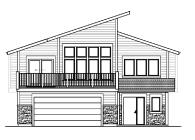

The Meadowlark is a grade entry home that boasts three levels of living space. A massive window wall reaches two stories high in the living room. Outside, a raised front deck spans over 30 feet to allow for lots of outdoor entertaining space – and views! Four bedrooms, 3 1/2 baths, rec room and large kitchen combine to make this the perfect

family home.

**The Starling** is our newest prairie style bungalow design with a walk out basement. This smartly designed home features open concept living with impressive mountain views. The master bedroom also enjoys the mountain views along with an opulent ensuite bath and walk in closet. The kitchen boasts an island over 8 feet long and a pantry with a sliding barn door. Main floor laundry is conveniently located in the large mudroom off the garage. A three piece bath across the hall from the den is perfect for guests. Option to develop walk out basement level with 2 bedrooms, bathroom, family room and storage.