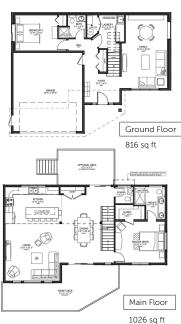

family home.

**The Starling** is our newest prairie style bungalow design with a walk out basement. This smartly designed home features open concept living with impressive mountain views. The master bedroom also enjoys the mountain views along with an opulent ensuite bath and walk in closet. The kitchen boasts an island over 8 feet long and a pantry with a sliding barn door. Main floor laundry is conveniently located in the large mudroom off the garage. A three piece bath across the hall from the den is perfect for guests. Option to develop walk out basement level with 2 bedrooms, bathroom, family room and storage.