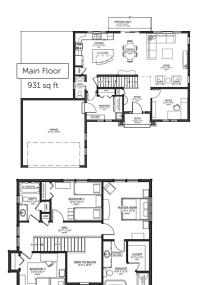

Upper Floor

746 sq ft

The Kingfisher is our newest modern bungalow design with a walk out basement. The main floor features 2 bedrooms and 2 full bathrooms. Vaulted ceilings in the main living area as well as in the master bedroom add interest and a wonderful feeling of space. A walk through laundry/mudroom off the garage leads into the kitchen where a massive island holds the kitchen sink and offers casual seating at the attached eating bar.