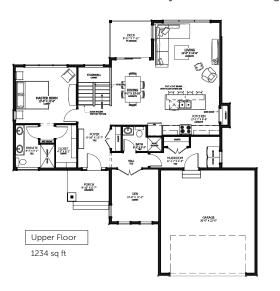

family home.

**The Starling** is our newest prairie style bungalow design with a walk out basement. This smartly designed home features open concept living with impressive mountain views. The master bedroom also enjoys the mountain views along with an opulent ensuite bath and walk in closet. The kitchen boasts an island over 8 feet long and a pantry with a sliding barn door. Main floor laundry is conveniently located in the large mudroom off the garage. A three piece bath across the hall from the den is perfect for guests. Option to develop walk out basement level with 2 bedrooms, bathroom, family room and storage.