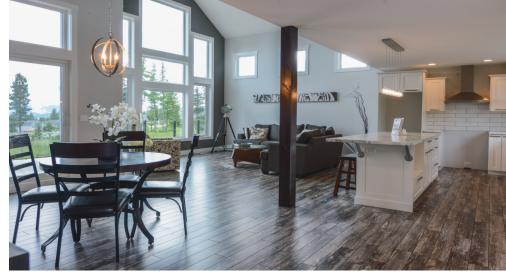

family home.

**The Starling** is our newest prairie style bungalow design with a walk out basement. This smartly designed home features open concept living with impressive mountain views. The master bedroom also enjoys the mountain views along with an opulent ensuite bath and walk in closet. The kitchen boasts an island over 8 feet long and a pantry with a sliding barn door. Main floor laundry is conveniently located in the large mudroom off the garage. A three piece bath across the hall from the den is perfect for guests. Option to develop walk out basement level with 2 bedrooms, bathroom, family room and storage.