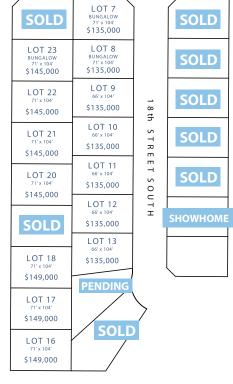

### **SOLD** LOT 26 \$145,000 \$145,000 **SOLD** LOT 29 \$145,000 LOT 30 \$145,000 LOT 31 \$145,000 LOT 32 \$145,000 LOT 33 \$145,000

NORTH >

1 st AVENUE SOUTH