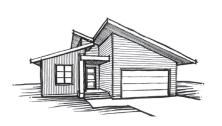

**The Waxwing** is a 3 bedroom bungalow design with a welcoming covered front porch. A walk through laundry/mudroom off the garage leads into the kitchen for easy grocery delivery. A large island holds the kitchen sink and offers casual seating at the attached eating bar.