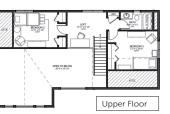

## SAMPLE AVAILABLE HOME DESIGNS

The Bluebird is a traditional two story design with an office on the main level and a very spacious laundry/mudroom off the garage. Stairs lead from the open, two story foyer to the second level where all 3 bedrooms are located. The master retreat showcases an amazing ensuite with a large walk in closet and option for a free standing bathtub.

Upper Floor

746 sq ft

The Kingfisher is our newest modern bungalow design with a walk out basement. The main floor features 2 bedrooms and 2 full bathrooms. Vaulted ceilings in the main living area as well as in the master bedroom add interest and a wonderful feeling of space. A walk through laundry/mudroom off the garage leads into the kitchen where a massive island holds the kitchen sink and offers casual seating at the attached eating bar.