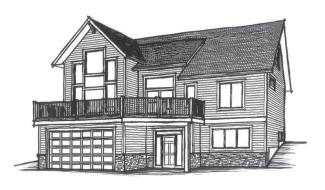

## SAMPLE AVAILABLE HOME DESIGNS

The Bluebird is a traditional two story design with an office on the main level and a very spacious laundry/mudroom off the garage. Stairs lead from the open, two story foyer to the second level where all 3 bedrooms are located. The master retreat showcases an amazing ensuite with a large walk in closet and option for a free standing bathtub.