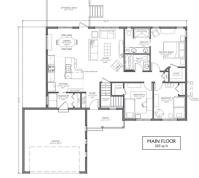

\* Exterior rock an upgrade on all home designs

BASE PRICE

\$249,000.00 +Lot & Tax

\* Exterior rock an upgrade on all home designs

**The Waxwing** is a 3 bedroom bungalow design with a welcoming covered front porch. A walk through laundry/mudroom off the garage leads into the kitchen for easy grocery delivery. A large island holds the kitchen sink and offers casual seating at the attached eating bar.