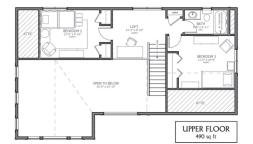

## 'Bringing Nature Home'

ASE PRICE:

\$324, 000.00 +Lot & Tax

The Bluebird is a traditional two story design with an office on the main level and a very spacious laundry/mudroom off the garage. Stairs lead from the open, two story foyer to the second level where all 3 bedrooms are located. The master retreat showcases an amazing ensuite with a large walk in closet and option for a free standing bathtub.