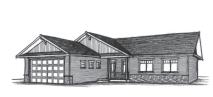

\* Exterior rock an upgrade on all home designs

BASE PRICE

\$249,000.00 +Lot & Tax

\* Exterior rock an upgrade on all home designs

**The Waxwing** is a 3 bedroom bungalow design with a welcoming covered front porch. A walk through laundry/mudroom off the garage leads into the kitchen for easy grocery delivery. A large island holds the kitchen sink and offers casual seating at the attached eating bar.