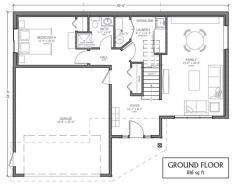

\* Exterior rock an upgrade on all home designs

BASE PRICE

\$249,000.00 +Lot & Tax

\* Exterior rock an upgrade on all home designs

**The Waxwing** is a 3 bedroom bungalow design with a welcoming covered front porch. A walk through laundry/mudroom off the garage leads into the kitchen for easy grocery delivery. A large island holds the kitchen sink and offers casual seating at the attached eating bar.