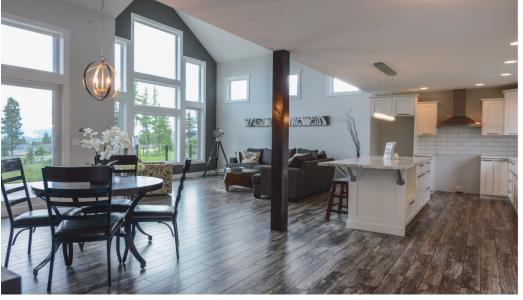

All homes feature an open concept kitchen, living and dining room and have plenty of windows to let in natural light and wonderful views. Double attached garages, generous ensuite baths and walk in closets are standard.

## **Standard Features:**

- Master suites with walk in closet and ensuite baths
- Open concept kitchens with island seating
- Double attached garage
- Delta faucets throughout
- 6" Flatstock MDF baseboard
- 4" Flatstock MDF window and door trim
- Paint grade interior doors
- Vinyl siding with smart trim accents
- Dual pane low e argon filled windows
- 96% efficient natural gas furnace
- 50 gallon natural gas water tan
- IKO Cambridge 30 year shingles
- Fiberglass exterior doors