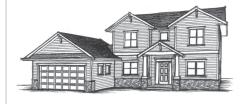

\* Exterior rock an upgrade on all home designs

BASE PRICE

\$249,000.00 +Lot & Tax

\* Exterior rock an upgrade on all home designs

**The Waxwing** is a 3 bedroom bungalow design with a welcoming covered front porch. A walk through laundry/mudroom off the garage leads into the kitchen for easy grocery delivery. A large island holds the kitchen sink and offers casual seating at the attached eating bar.