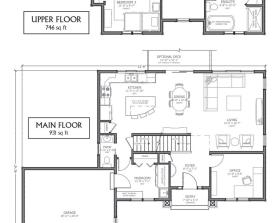

## 'Bringing Nature Home'

ASE PRICE:

\$324, 000.00 +Lot & Tax

The Bluebird is a traditional two story design with an office on the main level and a very spacious laundry/mudroom off the garage. Stairs lead from the open, two story foyer to the second level where all 3 bedrooms are located. The master retreat showcases an amazing ensuite with a large walk in closet and option for a free standing bathtub.