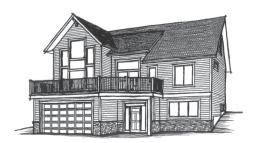

## 'Bringing Nature Home'

ASE PRICE:

\$324, 000.00 +Lot & Tax

The Bluebird is a traditional two story design with an office on the main level and a very spacious laundry/mudroom off the garage. Stairs lead from the open, two story foyer to the second level where all 3 bedrooms are located. The master retreat showcases an amazing ensuite with a large walk in closet and option for a free standing bathtub.