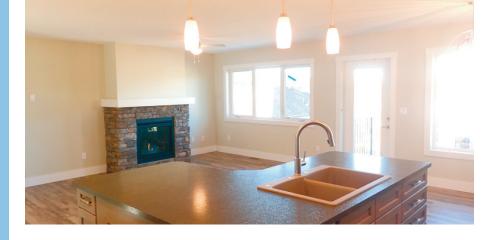

All homes feature an open concept kitchen, living and dining room and have plenty of windows to let in natural light and wonderful views. Double attached garages, generous ensuite baths and walk in closets are standard.

## **Standard Features:**

- Master suites with walk in closet and ensuite baths
- Open concept kitchens with island seating
- Double attached garage
- Delta faucets throughout
- 6" Flatstock MDF baseboard
- 4" Flatstock MDF window and door trim
- Paint grade interior doors
- Vinyl siding with smart trim accents
- Dual pane low e argon filled windows
- 96% efficient natural gas furnace
- 50 gallon natural gas water tan
- IKO Cambridge 30 year shingles
- Fiberglass exterior doors