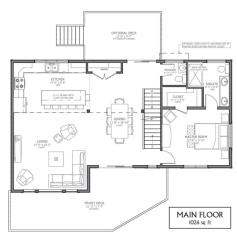

\* Exterior rock an upgrade on all home designs

BASE PRICE

\$249,000.00 +Lot & Tax

\* Exterior rock an upgrade on all home designs

**The Waxwing** is a 3 bedroom bungalow design with a welcoming covered front porch. A walk through laundry/mudroom off the garage leads into the kitchen for easy grocery delivery. A large island holds the kitchen sink and offers casual seating at the attached eating bar.