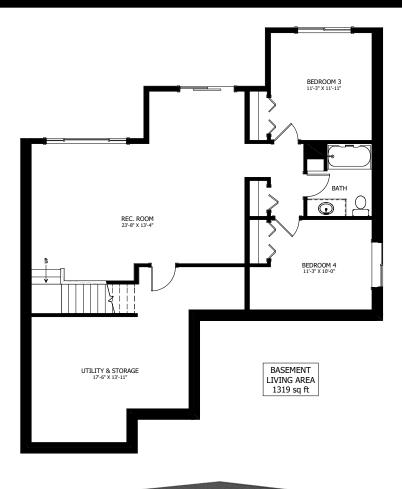

## FLOOR PLAN HIGHLIGHTS:

- DEVELOPED BASEMENT WITH 2 BEDROOMS, REC ROOM, & BATH
- OVERSIZED FRONT PORCH
- STAIRWELL WITH OPEN TO BELOW
- 'L' SHAPED KITCHEN WITH CURVED
  - ISLAND & CORNER PANTRY