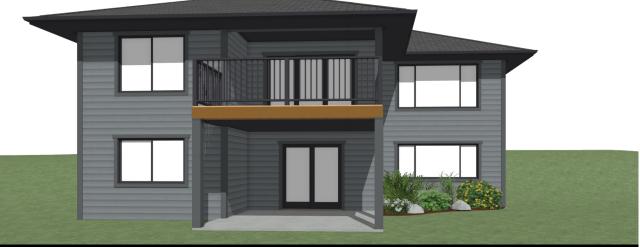

## **OPTIONAL UPGRADES:**

- COVERED REAR DECK
- VAULTED CEILINGS
- FIREPLACE IN LIVING ROOM
- SECOND SINK IN ENSUITE
- MUDROOM CABINETS
- EXTERIOR WOOD ACCENTS

PLANS AND ELEVATIONS ARE APPROXIMATE AND DISPLAY NON-STANDARD FEATURES. ELEVATIONS MAY VARY BY COMMUNITY & THE BUILDER RESERVES THE RIGHT TO MAKE MODIFICATIONS WITHOUT NOTICE. ALL FLOOR PLANS AND ELEVATIONS ARE THE EXCLUSIVE PROPERTY OF NEW DAWN DEVELOPMENTS. ALL RIGHTS RESERVED, INCLUDING THE RIGHT OF REPRODUCTION, IN PART OR IN WHOLE. LAST UPDATED: AUGUST 2024