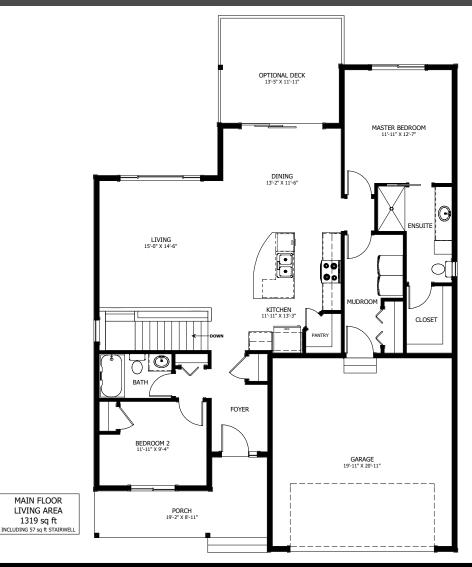

## FLOOR PLAN HIGHLIGHTS:

- DEVELOPED BASEMENT WITH 2 BEDROOMS, REC ROOM, & BATH
- OVERSIZED FRONT PORCH
- STAIRWELL WITH OPEN TO BELOW
- 'L' SHAPED KITCHEN WITH CURVED
  - ISLAND & CORNER PANTRY