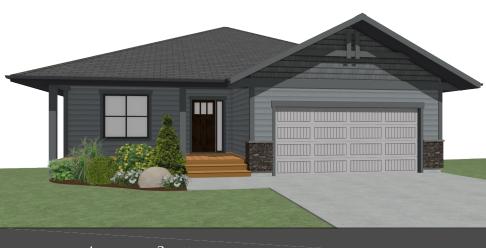

## LOT 19

4 BED - 3 BATH

40'-3" x 54'-0"

CALL US TODAY: 250-489-1519 www.NEWDAWNDEVELOPMENTS.com

## **OPTIONAL UPGRADES:**

- COVERED REAR DECK
- VAULTED CEILINGS
- FIREPLACE IN LIVING ROOM
- SECOND SINK IN ENSUITE
- MUDROOM CABINETS
- EXTERIOR WOOD ACCENTS

PLANS AND ELEVATIONS ARE APPROXIMATE AND DISPLAY NON-STANDARD FEATURES. ELEVATIONS MAY VARY BY COMMUNITY & THE BUILDER RESERVES THE RIGHT TO MAKE MODIFICATIONS WITHOUT NOTICE. ALL FLOOR PLANS AND ELEVATIONS ARE THE EXCLUSIVE PROPERTY OF NEW DAWN DEVELOPMENTS. ALL RIGHTS RESERVED, INCLUDING THE RIGHT OF REPRODUCTION, IN PART OR IN WHOLE. LAST UPDATED: AUGUST 2024