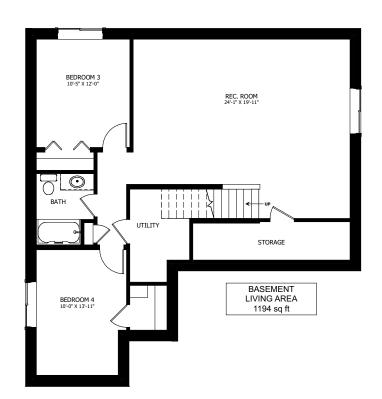

## **FLOOR PLAN HIGHLIGHTS:**

- DEVELOPED BASEMENT WITH 2 BEDROOMS, REC ROOM, & BATH
- VAULTED CEILING IN ENTRY, STAIRWELL, & LIVING AREAS
- LARGE 'L' SHAPED KITCHEN WITH CORNER PANTRY