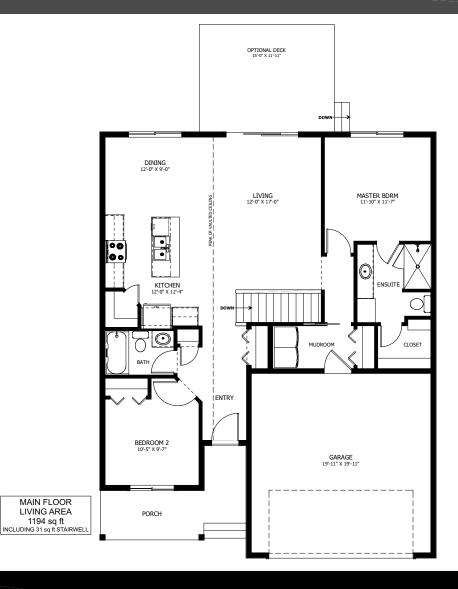

## **FLOOR PLAN HIGHLIGHTS:**

- DEVELOPED BASEMENT WITH 2 BEDROOMS, REC ROOM, & BATH
- VAULTED CEILING IN ENTRY, STAIRWELL, & LIVING AREAS
- LARGE 'L' SHAPED KITCHEN WITH CORNER PANTRY

## **OPTIONAL UPGRADES:**

- COVERED REAR DECK
- FIREPLACE IN LIVING ROOM
- SECOND SINK IN ENSUITE
- MUDROOM CABINETS
- INTERIOR OPEN RAILING
- EXTERIOR WOOD ACCENTS

PLANS AND ELEVATIONS ARE APPROXIMATE AND DISPLAY NON-STANDARD FEATURES.