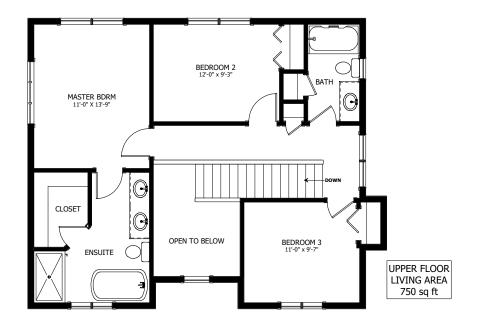

## FLOOR PLAN HIGHLIGHTS:

- TWO STOREY FRONT ENTRY
- MAIN FLOOR OFFICE
- OVERSIZED MUDROOM
- LARGE 'L' SHAPED KITCHEN
- 5 piece ensuite
- SPACIOUS REC. ROOM