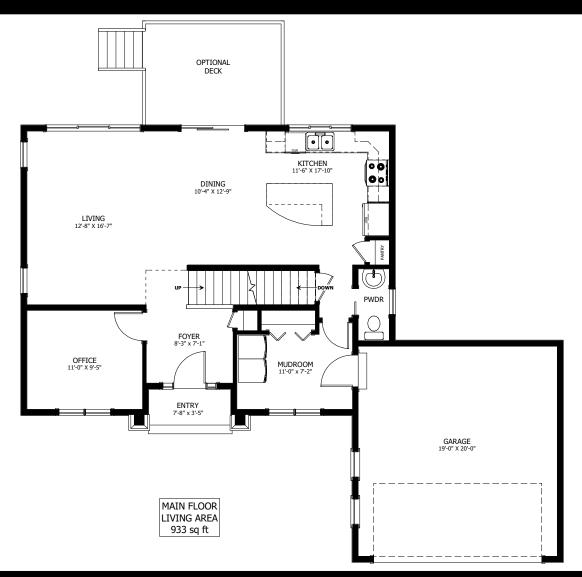

## FLOOR PLAN HIGHLIGHTS:

- TWO STOREY FRONT ENTRY
- MAIN FLOOR OFFICE
- OVERSIZED MUDROOM
- LARGE 'L' SHAPED KITCHEN
- 5 piece ensuite
- SPACIOUS REC. ROOM