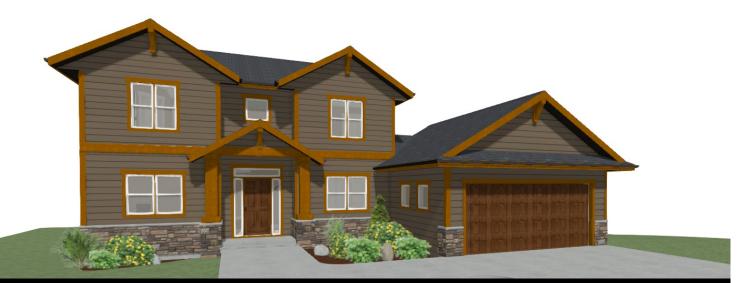

## THE BLUEBIRD 1683 SQ FT TWO STOREY

3 BED 3.5 BATH 51'-6" x 41'-6"

CALL US TODAY: 250-489-1519 www.newdawndevelopments.com

## **OPTIONAL UPGRADES:**

- DEVELOPED BASEMENT WITH
  - ADDITIONAL BEDROOM & BATH
- FULL REAR DECK
- LOWER LEVEL WALK-OUT
- TIMBER RAILINGS
- EXTERIOR STONE ACCENTS

PLANS AND ELEVATIONS ARE APPROXIMATE AND DISPLAY NON-STANDARD FEATURES. ELEVATIONS MAY VARY BY COMMUNITY & THE BUILDER RESERVES THE RIGHT TO MAKE MODIFICATIONS WITHOUT NOTICE. ALL FLOOR PLANS AND ELEVATIONS ARE THE EXCLUSIVE PROPERTY OF NEW DAWN DEVELOPMENTS. ALL RIGHTS RESERVED. INCLUDING THE RIGHT OF REPRODUCTION. IN PART OR IN WHOLE. LAST UPDATED: JAN 2020