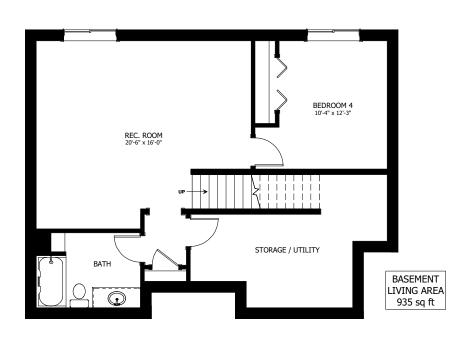

## FLOOR PLAN HIGHLIGHTS:

- TWO STOREY FRONT ENTRY
- MAIN FLOOR OFFICE
- OVERSIZED MUDROOM
- LARGE 'L' SHAPED KITCHEN
- 5 piece ensuite
- SPACIOUS REC. ROOM

## **OPTIONAL UPGRADES:**

- DEVELOPED BASEMENT WITH
  - ADDITIONAL BEDROOM & BATH
- FULL REAR DECK
- LOWER LEVEL WALK-OUT
- TIMBER RAILINGS
- EXTERIOR STONE ACCENTS

PLANS AND ELEVATIONS ARE APPROXIMATE AND DISPLAY NON-STANDARD FEATURES. ELEVATIONS MAY VARY BY COMMUNITY & THE BUILDER RESERVES THE RIGHT TO MAKE MODIFICATIONS WITHOUT NOTICE. ALL FLOOR PLANS AND ELEVATIONS ARE THE EXCLUSIVE PROPERTY OF NEW DAWN DEVELOPMENTS. ALL RIGHTS RESERVED. INCLUDING THE RIGHT OF REPRODUCTION. IN PART OR IN WHOLE. LAST UPDATED: JAN 2020