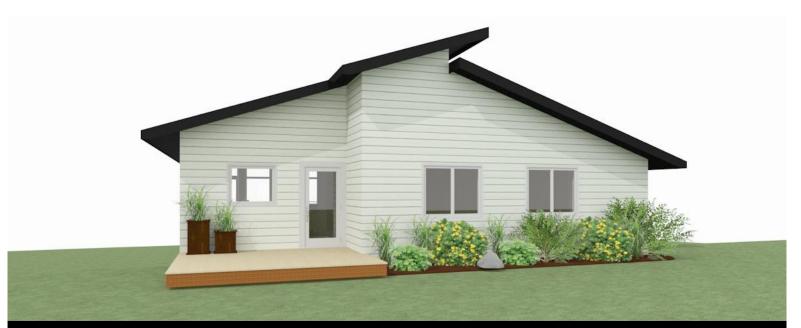

## FLOOR PLAN HIGHLIGHTS:

- VAULTED CEILINGS In Living and Dining Room
- FRONT DECK WITH GLASS RAILING
- LIVING ROOM WINDOW WALL
- MAIN FLOOR LAUNDRY
- MODERN EXTERIOR