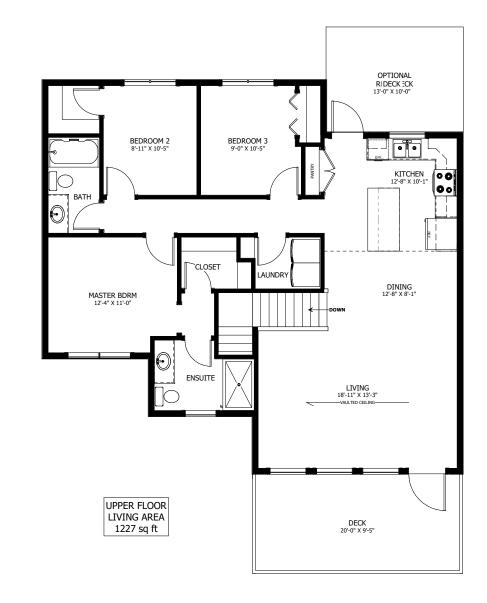

## FLOOR PLAN HIGHLIGHTS:

- VAULTED CEILINGS In Living and Dining Room
- FRONT DECK WITH GLASS RAILING
- LIVING ROOM WINDOW WALL
- MAIN FLOOR LAUNDRY
- MODERN EXTERIOR

## OPTIONAL UPGRADES:

- DEVELOPED GROUND FLOOR WITH ADDITIONAL BEDROOM & BATH
- FIREPLACE IN Living room
- TIMBER RAILINGS
- TILED SHOWER IN MASTER ENSUITE
- REAR DECK

PLANS AND ELEVATIONS ARE APPROXIMATE AND DISPLAY NON-STANDARD FEATURES.