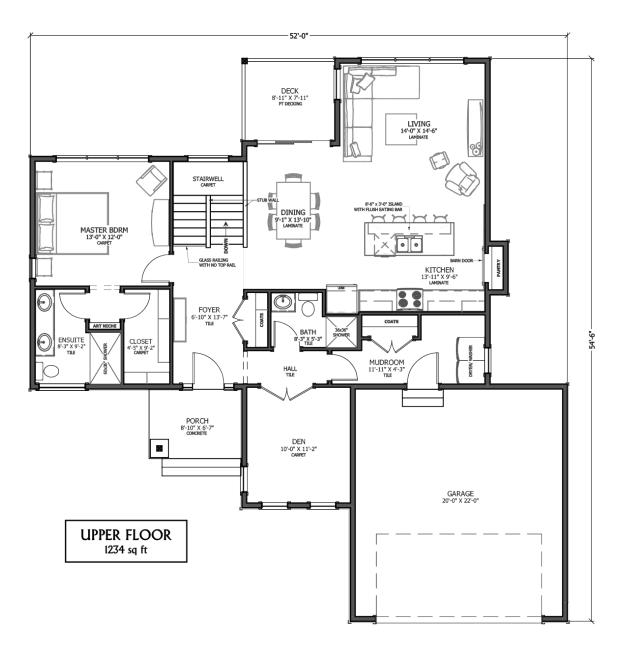

The Starling is our newest prairie style bungalow design with a walk out basement. This smartly designed home features open concept living with impressive mountain views. The master bedroom also enjoys the mountain views along with an opulent ensuite bath and walk in closet. The kitchen boasts an island over 8 feet long and a pantry with a sliding barn door. Main floor laundry is conveniently located in the large mudroom off the garage. A three piece bath across the hall from the den is perfect for guests. Option to develop walk out basement level with 2 bedrooms, bathroom, family room and storage.