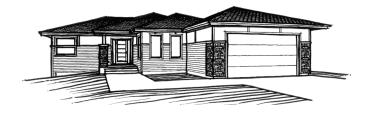

The Starling is our newest prairie style bungalow design with a walk out basement. This smartly designed home features open concept living with impressive mountain views. The master bedroom also enjoys the mountain views along with an opulent ensuite bath and walk in closet. The kitchen boasts an island over 8 feet long and a pantry with a sliding barn door. Main floor laundry is conveniently located in the large mudroom off the garage. A three piece bath across the hall from the den is perfect for guests. Option to develop walk out basement level with 2 bedrooms, bathroom, family room and storage.