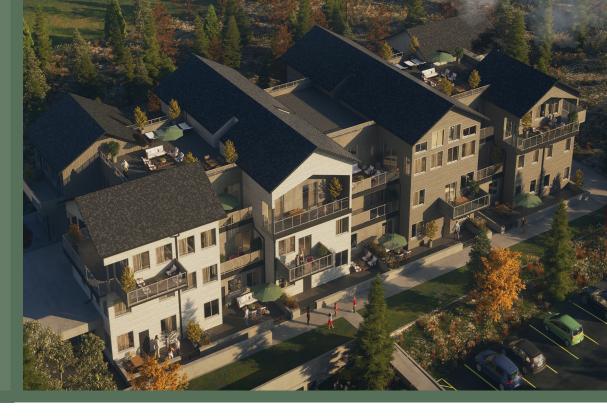

- Secure building with secured and heated underground parking
- Price includes window coverings and stainless kitchen appliances
- Washer and dryer are included in each unit
- Modern and unique design, both inside and out
- Excellent sound control
- Visitor parking
- Secluded, private neighbourhood