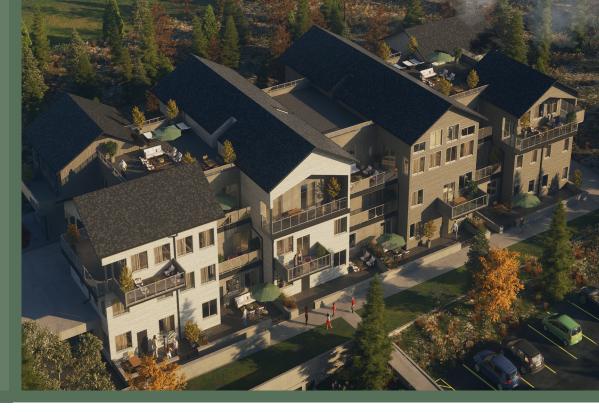

- Secure building with secured and heated underground parking
- Price includes window coverings and stainless kitchen appliances
- Washer and dryer are included in each unit
- Modern and unique design, both inside and out
- Excellent sound control
- Visitor parking
- Secluded, private neighbourhood