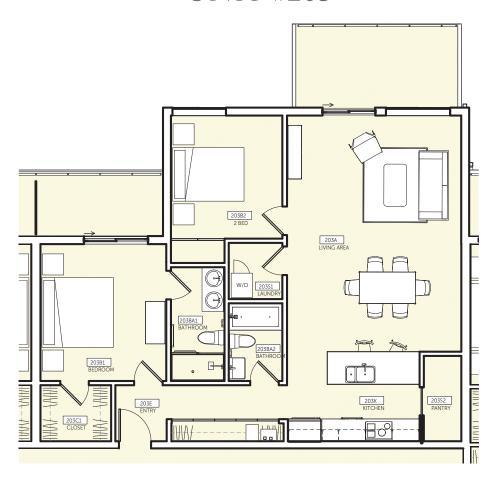

- Secure building with secured and heated underground parking
- Price includes window coverings and stainless kitchen appliances
- Washer and dryer are included in each unit
- Modern and unique design, both inside and out
- Excellent sound control
- Visitor parking
- Secluded, private neighbourhood