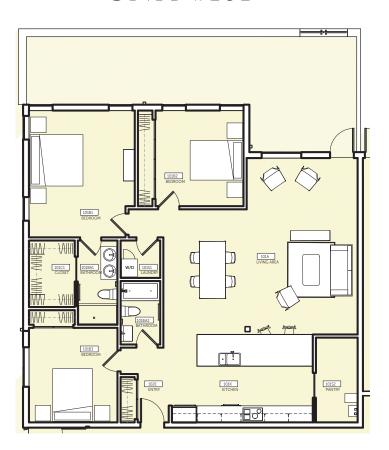

- Secure building with secured and heated underground parking
- Price includes window coverings and stainless kitchen appliances
- Washer and dryer are included in each unit
- Modern and unique design, both inside and out
- Excellent sound control
- Visitor parking
- Secluded, private neighbourhood







- Secure building with secured and heated underground parking
- Price includes window coverings and stainless kitchen appliances
- Washer and dryer are included in each unit
- Modern and unique design, both inside and out
- Excellent sound control
- Visitor parking
- Secluded, private neighbourhood







- Secure building with secured and heated underground parking
- Price includes window coverings and stainless kitchen appliances
- Washer and dryer are included in each unit
- Modern a