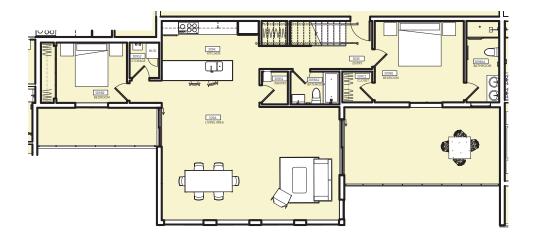

liances
- Washer and dryer are included in each unit
- Modern and unique design, both inside and out
- Excellent sound control
- Visitor parking
- Secluded, private neighbourhood







- Secure building with secured and heated underground parking
- Price includes window coverings and stainless kitchen appliances
- Washer and dryer are included in each unit
- Modern and unique design, both inside and out
- Excellent sound control
- Visitor parking
- Secluded, private neighbourhood









- Secure building with secured and heated underground parking
- Price includes window coverings and stainless kitchen appliances
- Washer and dryer are included in each unit
- Modern and unique design, both inside and out
- Excellent sound control
- Visitor parking
- Secluded, private neighbourhood







- Secure building with secured and heated underground parking
- Price includes window coverings and stainless kitchen appliances
- Washer and dryer are included in each unit
- Modern and unique design, both inside and out
- Excellent sound control
- Visitor parking
- Secluded, private neighbourhood





# FLOOR 1







# FLOOR 2







# FLOOR 3