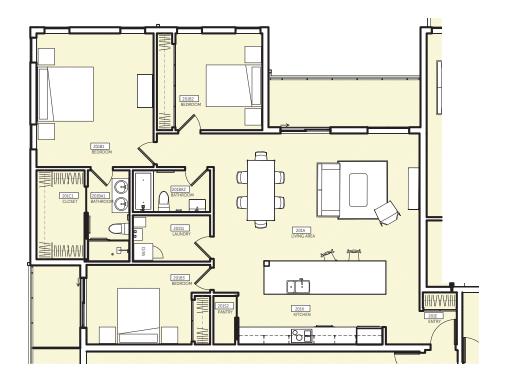

- Secure building with secured and heated underground parking
- Price includes window coverings and stainless kitchen appliances
- Washer and dryer are included in each unit
- Modern and unique design, both inside and out
- Excellent sound control
- Visitor parking
- Secluded, private neighbourhood