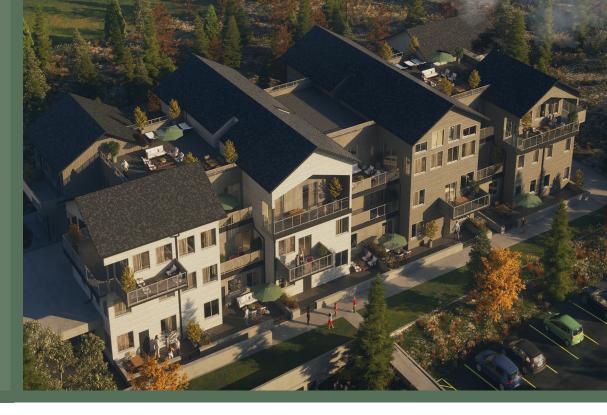

- Secure building with secured and heated underground parking
- Price includes window coverings and stainless kitchen appliances
- Washer and dryer are included in each unit
- Modern and unique design, both inside and out
- Excellent sound control
- Visitor parking
- Secluded, private neighbourhood