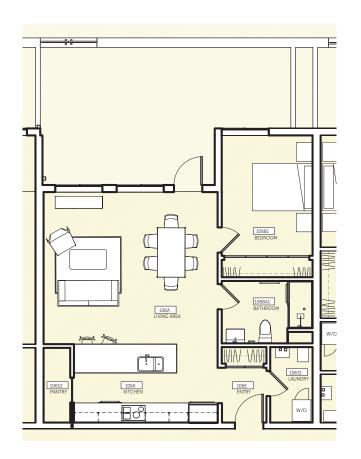

- Secure building with secured and heated underground parking
- Price includes window coverings and stainless kitchen appliances
- Washer and dryer are included in each unit
- Modern and unique design, both inside and out
- Excellent sound control
- Visitor parking
- Secluded, private neighbourhood