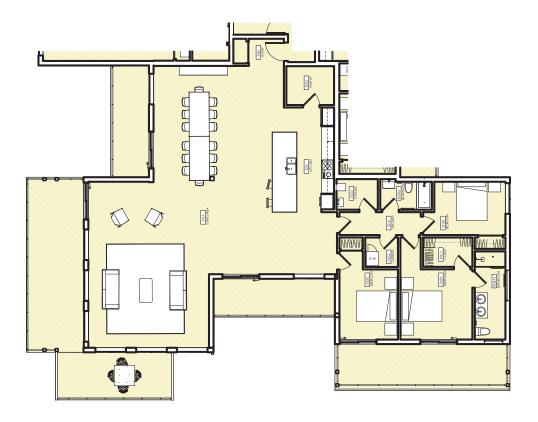

liances
- Washer and dryer are included in each unit
- Modern and unique design, both inside and out
- Excellent sound control
- Visitor parking
- Secluded, private neighbourhood







- Secure building with secured and heated underground parking
- Price includes window coverings and stainless kitchen appliances
- Washer and dryer are included in each unit
- Modern and unique design, both inside and out
- Excellent sound control
- Visitor parking
- Secluded, private neighbourhood







- Secure building with secured and heated underground parking
- Price includes window coverings and stainless kitchen appliances
- Washer and dryer are included in each unit
- Modern and unique design, both inside and out
- Excellent sound control
- Visitor parking
- Secluded, private neighbourhood









- Secure building with secured and heated underground parking
- Price includes window coverings and stainless kitchen appliances
- Washer and dryer are included in each unit
- Modern and unique design, both inside and out
- Excellent sound control
- Visitor parking
- Secluded, private neighbourhood







- Secure building with secured and heated underground parking
- Price includes window coverings and stainless kitchen appliances
- Washer and dryer are included in each unit
- Modern and unique design, both inside and out
- Excellent sound control
- Visitor parking
- Secluded, private neighbourhood









- Secure building with secured and heated underground parking
- Price includes window coverings and stainless kitchen appliances
- Washer and dryer are included in each unit
- Modern