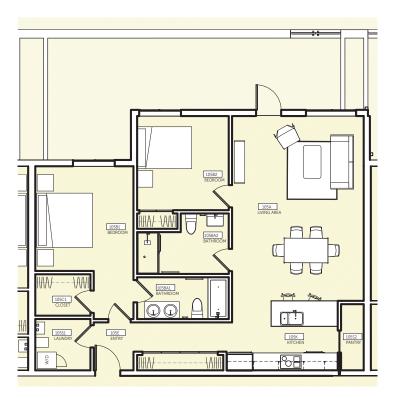

- Secure building with secured and heated underground parking
- Price includes window coverings and stainless kitchen appliances
- Washer and dryer are included in each unit
- Modern and unique design, both inside and out
- Excellent sound control
- Visitor parking
- Secluded, private neighbourhood







- Secure building with secured and heated underground parking
- Price includes window coverings and stainless kitchen appliances
- Washer and dryer are included in each unit
- Modern and unique design, both inside and out
- Excellent sound control
- Visitor parking
- Secluded, private neighbourhood







- Secure building with secured and heated underground parking
- Price includes window coverings and stainless kitchen appliances
- Washer and dryer are included in each unit
- Modern and unique design, both inside and out
- Excellent sound control
- Visitor parking
- Secluded, private neighbourhood







- Secure building with secured and heated underground parking
- Price includes window coverings and stainless kitchen appliances
- Washer and dryer are included in each unit
- Modern and unique design, both inside and out
- Excellent sound control
- Visitor parking
- Secluded, private neighbourhood







- Secure building with secured and heated underground parking
- Price includes window coverings and stainless kitchen appliances
- Washer and dryer are included in each unit
- Modern a