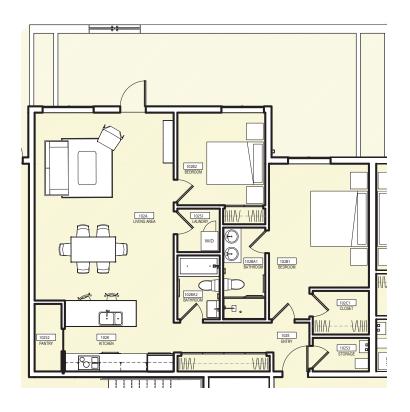

- Secure building with secured and heated underground parking
- Price includes window coverings and stainless kitchen appliances
- Washer and dryer are included in each unit
- Modern and unique design, both inside and out
- Excellent sound control
- Visitor parking
- Secluded, private neighbourhood







- Secure building with secured and heated underground parking
- Price includes window coverings and stainless kitchen appliances
- Washer and dryer are included in each unit
- Modern and unique design, both inside and out
- Excellent sound control
- Visitor parking
- Secluded, private neighbourhood







- Secure building with secured and heated underground parking
- Price includes window coverings and stainless kitchen appliances
- Washer and dryer are included in each unit
- Modern and unique design, both inside and out
- Excellent sound control
- Visitor parking
- Secluded, private neighbourhood







- Secure building with secured and heated underground parking
- Price includes window coverings and stainless kitchen appliances
- Washer and dryer are included in each unit
- Modern a