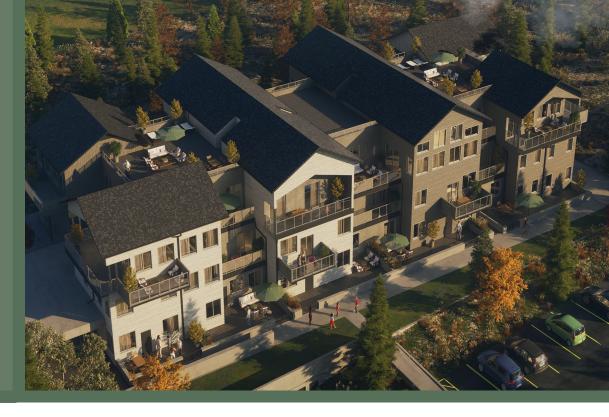

- Secure building with secured and heated underground parking
- Price includes window coverings and stainless kitchen appliances
- Washer and dryer are included in each unit
- Modern and unique design, both inside and out
- Excellent sound control
- Visitor parking
- Secluded, private neighbourhood