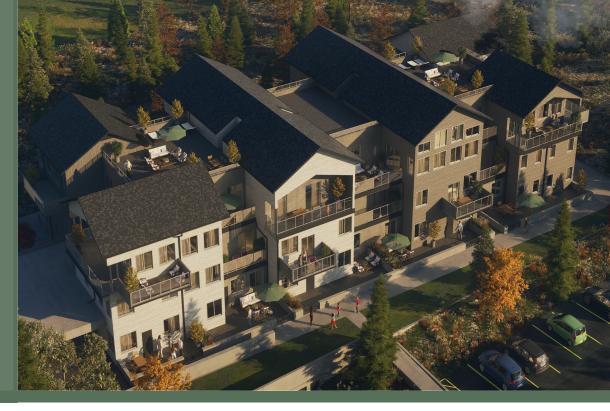

- Secure building with secured and heated underground parking
- Price includes window coverings and stainless kitchen appliances
- Washer and dryer are included in each unit
- Modern and unique design, both inside and out
- Excellent sound control
- Visitor parking
- Secluded, private neighbourhood