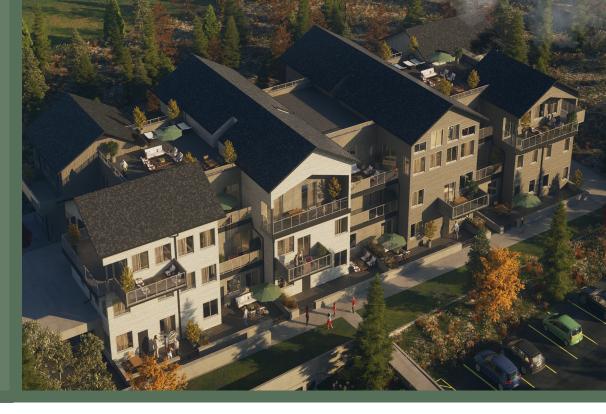

- Secure building with secured and heated underground parking
- Price includes window coverings and stainless kitchen appliances
- Washer and dryer are included in each unit
- Modern and unique design, both inside and out
- Excellent sound control
- Visitor parking
- Secluded, private neighbourhood