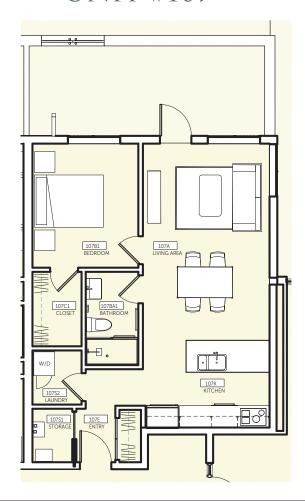

- Secure building with secured and heated underground parking
- Price includes window coverings and stainless kitchen appliances
- Washer and dryer are included in each unit
- Modern and unique design, both inside and out
- Excellent sound control
- Visitor parking
- Secluded, private neighbourhood