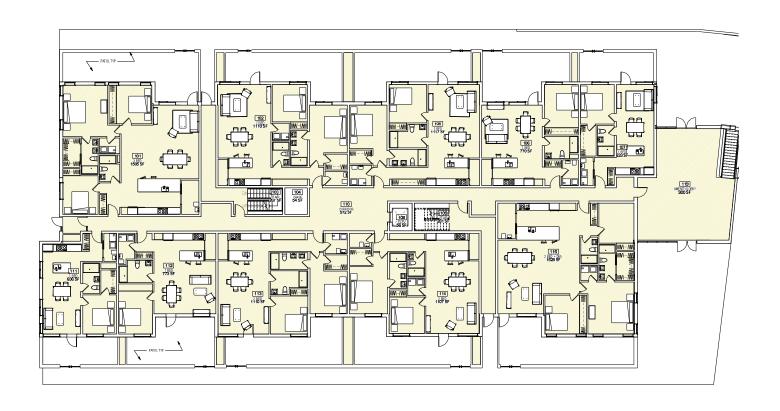

asher and dryer are included in each unit
- Modern and unique design, both inside and out
- Excellent sound control
- Visitor parking
- Secluded, private neighbourhood









- Secure building with secured and heated underground parking
- Price includes window coverings and stainless kitchen appliances
- Washer and dryer are included in each unit
- Modern and unique design, both inside and out
- Excellent sound control
- Visitor parking
- Secluded, private neighbourhood







- Secure building with secured and heated underground parking
- Price includes window coverings and stainless kitchen appliances
- Washer and dryer are included in each unit
- Modern and unique design, both inside and out
- Excellent sound control
- Visitor parking
- Secluded, private neighbourhood





# FLOOR 1







# FLOOR 2







# FLOOR 3