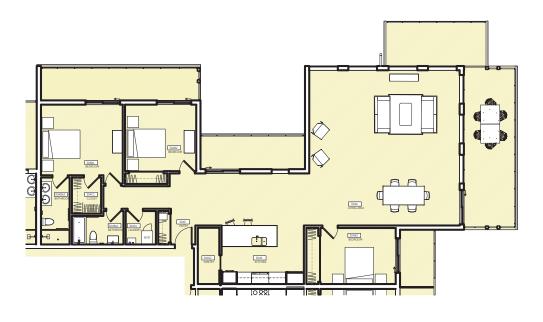

ances
- Washer and dryer are included in each unit
- Modern and unique design, both inside and out
- Excellent sound control
- Visitor parking
- Secluded, private neighbourhood









- Secure building with secured and heated underground parking
- Price includes window coverings and stainless kitchen appliances
- Washer and dryer are included in each unit
- Modern and unique design, both inside and out
- Excellent sound control
- Visitor parking
- Secluded, private neighbourhood







- Secure building with secured and heated underground parking
- Price includes window coverings and stainless kitchen appliances
- Washer and dryer are included in each unit
- Modern and unique design, both inside and out
- Excellent sound control
- Visitor parking
- Secluded, private neighbourhood









- Secure building with secured and heated underground parking
- Price includes window coverings and stainless kitchen appliances
- Washer and dryer are included in each unit
- Modern and unique design, both inside and out
- Excellent sound control
- Visitor parking
- Secluded, private neighbourhood







- Secure building with secured and heated underground parking
- Price includes window coverings and stainless kitchen appliances
- Washer and dryer are included in each unit
- Modern and unique design, both inside and out
- Excellent sound control
- Visitor parking
- Secluded, private neighbourhood





# FLOOR 1







# FLOOR 2







# FLOOR 3