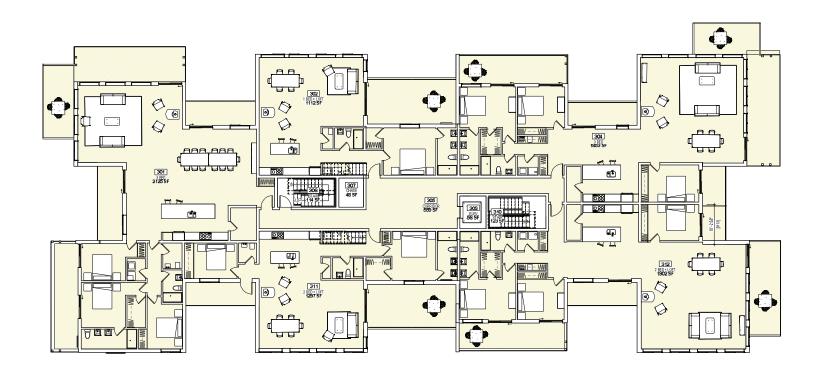

ch unit
- Modern and unique design, both inside and out
- Excellent sound control
- Visitor parking
- Secluded, private neighbourhood









- Secure building with secured and heated underground parking
- Price includes window coverings and stainless kitchen appliances
- Washer and dryer are included in each unit
- Modern and unique design, both inside and out
- Excellent sound control
- Visitor parking
- Secluded, private neighbourhood







- Secure building with secured and heated underground parking
- Price includes window coverings and stainless kitchen appliances
- Washer and dryer are included in each unit
- Modern and unique design, both inside and out
- Excellent sound control
- Visitor parking
- Secluded, private neighbourhood





# FLOOR 1







# FLOOR 2







# FLOOR 3