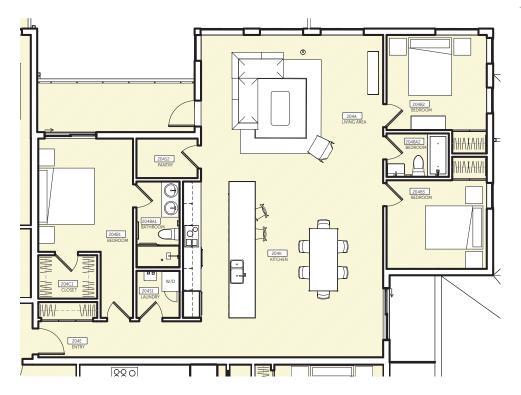

ppliances
- Washer and dryer are included in each unit
- Modern and unique design, both inside and out
- Excellent sound control
- Visitor parking
- Secluded, private neighbourhood







- Secure building with secured and heated underground parking
- Price includes window coverings and stainless kitchen appliances
- Washer and dryer are included in each unit
- Modern and unique design, both inside and out
- Excellent sound control
- Visitor parking
- Secluded, private neighbourhood







- Secure building with secured and heated underground parking
- Price includes window coverings and stainless kitchen appliances
- Washer and dryer are included in each unit
- Modern and unique design, both inside and out
- Excellent sound control
- Visitor parking
- Secluded, private neighbourhood







- Secure building with secured and heated underground parking
- Price includes window coverings and stainless kitchen appliances
- Washer and dryer are included in each unit
- Modern and unique design, both inside and out
- Excellent sound control
- Visitor parking
- Secluded, private neighbourhood









- Secure building with secured and heated underground parking
- Price includes window coverings and stainless kitchen appliances
- Washer and dryer are included in each unit
- Modern and unique design, both inside and out
- Excellent sound control
- Visitor parking
- Secluded, private neighbourhood







- Secure building with secured and heated underground parking
- Price includes window coverings and stainless kitchen appliances
- Washer and dryer are included in each unit
- Modern