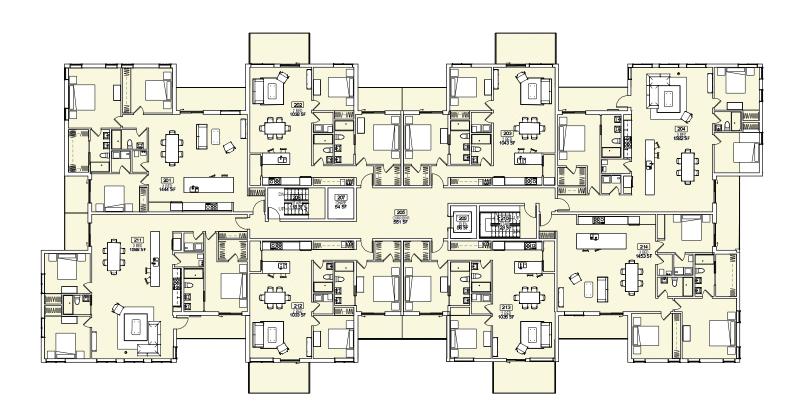

re included in each unit
- Modern and unique design, both inside and out
- Excellent sound control
- Visitor parking
- Secluded, private neighbourhood









- Secure building with secured and heated underground parking
- Price includes window coverings and stainless kitchen appliances
- Washer and dryer are included in each unit
- Modern and unique design, both inside and out
- Excellent sound control
- Visitor parking
- Secluded, private neighbourhood







- Secure building with secured and heated underground parking
- Price includes window coverings and stainless kitchen appliances
- Washer and dryer are included in each unit
- Modern and unique design, both inside and out
- Excellent sound control
- Visitor parking
- Secluded, private neighbourhood





# FLOOR 1







# FLOOR 2







# FLOOR 3