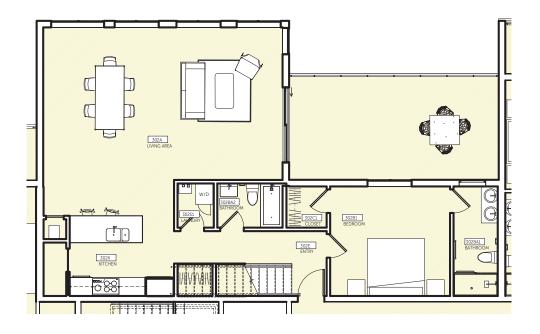

liances
- Washer and dryer are included in each unit
- Modern and unique design, both inside and out
- Excellent sound control
- Visitor parking
- Secluded, private neighbourhood







- Secure building with secured and heated underground parking
- Price includes window coverings and stainless kitchen appliances
- Washer and dryer are included in each unit
- Modern and unique design, both inside and out
- Excellent sound control
- Visitor parking
- Secluded, private neighbourhood









- Secure building with secured and heated underground parking
- Price includes window coverings and stainless kitchen appliances
- Washer and dryer are included in each unit
- Modern and unique design, both inside and out
- Excellent sound control
- Visitor parking
- Secluded, private neighbourhood







- Secure building with secured and heated underground parking
- Price includes window coverings and stainless kitchen appliances
- Washer and dryer are included in each unit
- Modern and unique design, both inside and out
- Excellent sound control
- Visitor parking
- Secluded, private neighbourhood









- Secure building with secured and heated underground parking
- Price includes window coverings and stainless kitchen appliances
- Washer and dryer are included in each unit
- Modern and unique design, both inside and out
- Excellent sound control
- Visitor parking
- Secluded, private neighbourhood







- Secure building with secured and heated underground parking
- Price includes window coverings and stainless kitchen appliances
- Washer and dryer are included in each unit
- Modern