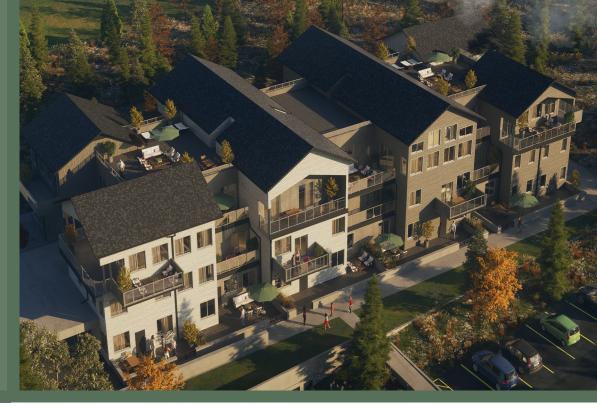

- Secure building with secured and heated underground parking
- Price includes window coverings and stainless kitchen appliances
- Washer and dryer are included in each unit
- Modern and unique design, both inside and out
- Excellent sound control
- Visitor parking
- Secluded, private neighbourhood