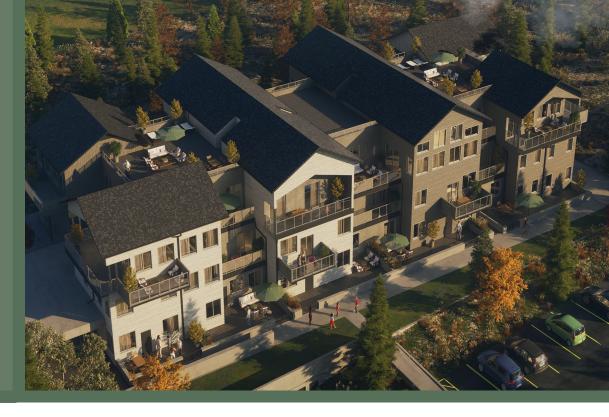

ppliances
- Washer and dryer are included in each unit
- Modern and unique design, both inside and out
- Excellent sound control
- Visitor parking
- Secluded, private neighbourhood







- Secure building with secured and heated underground parking
- Price includes window coverings and stainless kitchen appliances
- Washer and dryer are included in each unit
- Modern and unique design, both inside and out
- Excellent sound control
- Visitor parking
- Secluded, private neighbourhood









- Secure building with secured and heated underground parking
- Price includes window coverings and stainless kitchen appliances
- Washer and dryer are included in each unit
- Modern and unique design, both inside and out
- Excellent sound control
- Visitor parking
- Secluded, private neighbourhood







- Secure building with secured and heated underground parking
- Price includes window coverings and stainless kitchen appliances
- Washer and dryer are included in each unit
- Modern and unique design, both inside and out
- Excellent sound control
- Visitor parking
- Secluded, private neighbourhood







- Secure building with secured and heated underground parking
- Price includes window coverings and stainless kitchen appliances
- Washer and dryer are included in each unit
- Modern and unique design, both inside and out
- Excellent sound control
- Visitor parking
- Secluded, private neighbourhood







- Secure building with secured and heated underground parking
- Price includes window coverings and stainless kitchen appliances
- Washer and dryer are included in each unit
- Modern