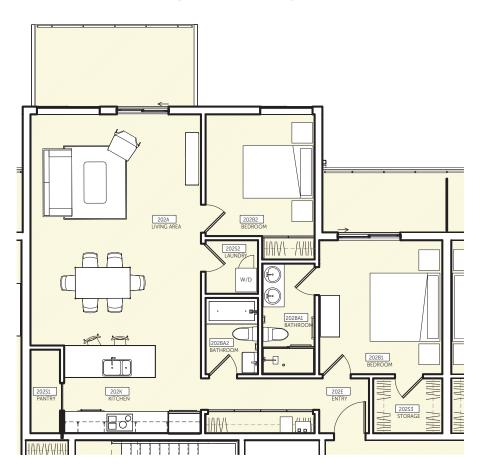

- Secure building with secured and heated underground parking
- Price includes window coverings and stainless kitchen appliances
- Washer and dryer are included in each unit
- Modern and unique design, both inside and out
- Excellent sound control
- Visitor parking
- Secluded, private neighbourhood