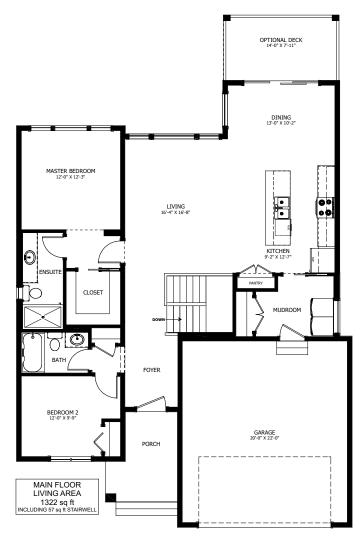

## **FLOOR PLAN HIGHLIGHTS:**

- 9' LONG KITCHEN ISLAND & LARGE PANTRY
- VAULTED CEILINGS IN LIVING, DINING, KITCHEN, ENTRY & MASTER BEDROOM
- MODERN EXTERIOR