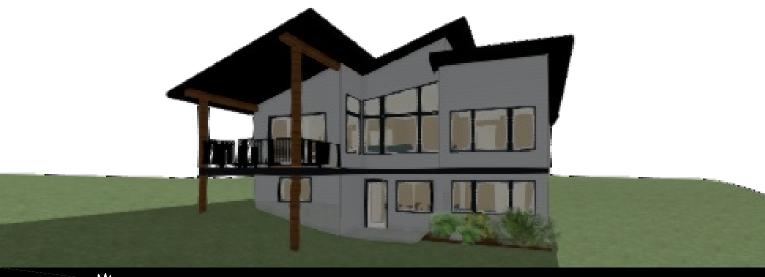

## **OPTIONAL UPGRADES:**

- DEVELOPED BASEMENT WITH LARGE REC ROOM, 2 ADDITIONAL BEDROOMS, & BATH
- REAR DECK
- SECOND SINK IN ENSUITE
- WALKOUT BASEMENT

PLANS AND ELEVATIONS ARE APPROXIMATE AND DISPLAY NON-STANDARD FEATURES.