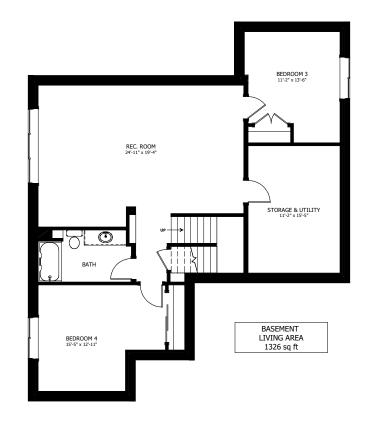

## **OPTIONAL UPGRADES:**

- DEVELOPED BASEMENT WITH LARGE REC ROOM, 2 ADDITIONAL BEDROOMS, & BATH
- REAR DECK
- SECOND SINK IN ENSUITE
- WALKOUT BASEMENT

PLANS AND ELEVATIONS ARE APPROXIMATE AND DISPLAY NON-STANDARD FEATURES.