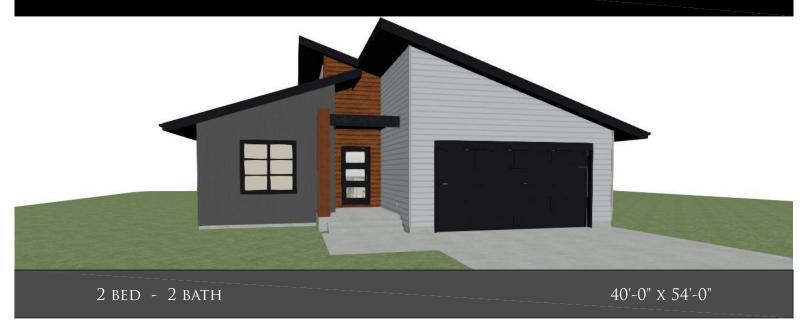

## THE KINGFISHER

## **FLOOR PLAN HIGHLIGHTS:**

- 9' LONG KITCHEN ISLAND & LARGE PANTRY
- VAULTED CEILINGS IN LIVING, DINING, KITCHEN, ENTRY & MASTER BEDROOM
- MODERN EXTERIOR