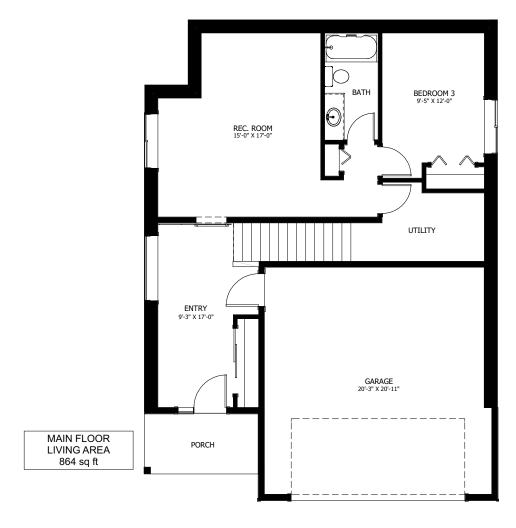

## **FLOOR PLAN HIGHLIGHTS:**

- OVERSIZED FRONT ENTRY
- FRONT VIEWS
- COVERED FRONT DECK
- LARGE PANTRY
- ISLAND WITH EATING BAR
- LARGE MASTER CLOSET + ENSUITE

## **OPTIONAL UPGRADES:**

- DEVELOPED BASEMENT WITH
- REC. ROOM, BEDROOM, & BATH
- VAULTED CEILING IN OPEN AREAS
- GAS FIREPLACE IN LIVING ROOM
- SECOND SINK IN ENSUITE
- RAILING AROUND STAIRWELL

PLANS AND ELEVATIONS ARE APPROXIMATE AND DISPLAY NON-STANDARD FEATURES.