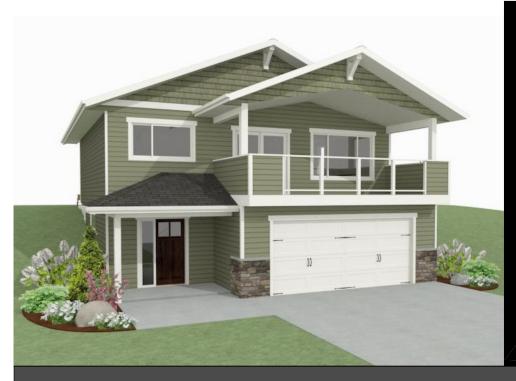

## THE CARDINAL

2 + 1 BED - 2 + 1 BATH

32'-6" x 44'-3"

## **FLOOR PLAN HIGHLIGHTS:**

- OVERSIZED FRONT ENTRY
- FRONT VIEWS
- COVERED FRONT DECK
- LARGE PANTRY
- ISLAND WITH EATING BAR
- LARGE MASTER CLOSET + ENSUITE

## **OPTIONAL UPGRADES:**

- DEVELOPED BASEMENT WITH
- REC. ROOM, BEDROOM, & BATH
- VAULTED CEILING IN OPEN AREAS
- GAS FIREPLACE IN LIVING ROOM
- SECOND SINK IN ENSUITE
- RAILING AROUND STAIRWELL

PLANS AND ELEVATIONS ARE APPROXIMATE AND DISPLAY NON-STANDARD FEATURES.