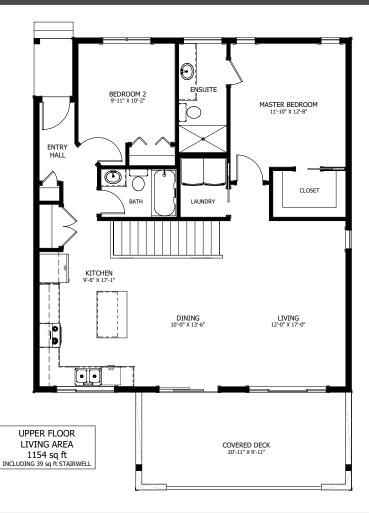

## **FLOOR PLAN HIGHLIGHTS:**

- OVERSIZED FRONT ENTRY
- FRONT VIEWS
- COVERED FRONT DECK
- LARGE PANTRY
- ISLAND WITH EATING BAR
- LARGE MASTER CLOSET + ENSUITE

## **OPTIONAL UPGRADES:**

- DEVELOPED BASEMENT WITH
- REC. ROOM, BEDROOM, & BATH
- VAULTED CEILING IN OPEN AREAS
- GAS FIREPLACE IN LIVING ROOM
- SECOND SINK IN ENSUITE
- RAILING AROUND STAIRWELL

PLANS AND ELEVATIONS ARE APPROXIMATE AND DISPLAY NON-STANDARD FEATURES.