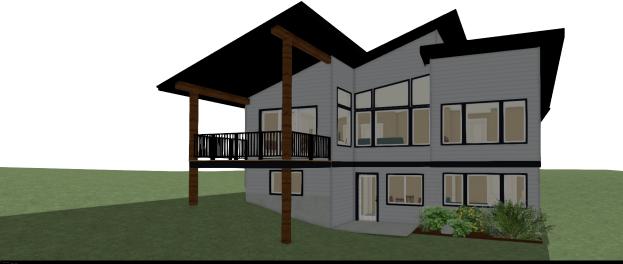

## **OPTIONAL UPGRADES:**

- DEVELOPED GROUND LEVEL WITH LARGE REC ROOM, 2 ADDITIONAL BEDROOMS & BATH
- FULL REAR DECK
- SECOND SINK IN ENSUITE
- WALKOUT BASEMENT

PLANS AND ELEVATIONS ARE APPROXIMATE AND DISPLAY NON-STANDARD FEATURES.