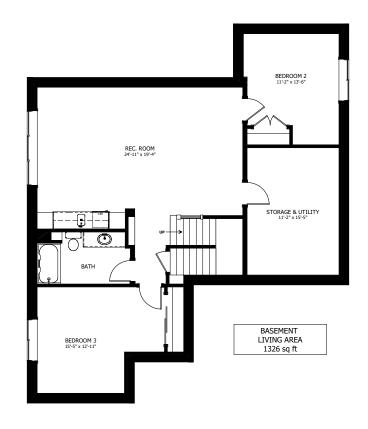

## **OPTIONAL UPGRADES:**

- DEVELOPED GROUND LEVEL WITH LARGE REC ROOM, 2 ADDITIONAL BEDROOMS & BATH
- FULL REAR DECK
- SECOND SINK IN ENSUITE
- WALKOUT BASEMENT

PLANS AND ELEVATIONS ARE APPROXIMATE AND DISPLAY NON-STANDARD FEATURES.