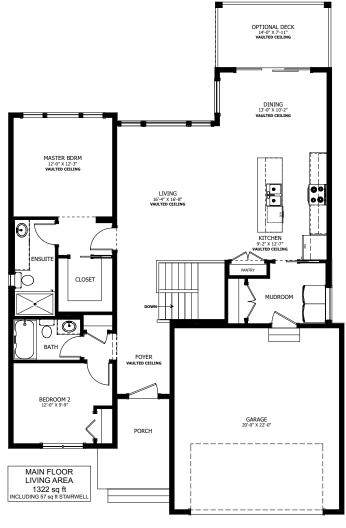

## **FLOOR PLAN HIGHLIGHTS:**

- 9' LONG KITCHEN ISLAND & LARGE PANTRY
- VAULTED CEILINGS IN LIVING, DINING, KITCHEN, ENTRY & MASTER BEDROOM
- MODERN EXTERIOR