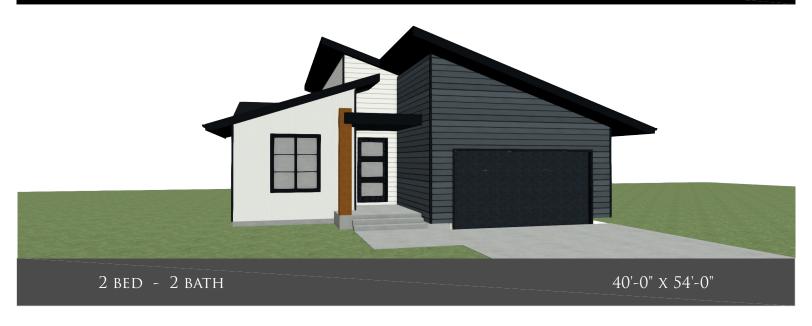

## THE KINGFISHER

## **FLOOR PLAN HIGHLIGHTS:**

- 9' LONG KITCHEN ISLAND & LARGE PANTRY
- VAULTED CEILINGS IN LIVING, DINING, KITCHEN, ENTRY & MASTER BEDROOM
- MODERN EXTERIOR