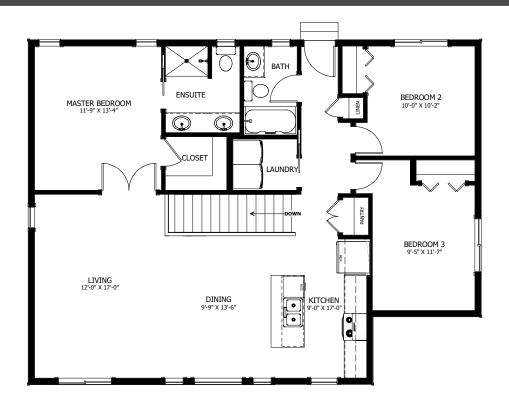

## THE ROBIN

3 BED - 2 BATH

45'-0" x 38'-9"

MAIN FLOOR LIVING AREA 1223 sq ft INCLUDING 30 sq ft STAIRWELL

## **FLOOR PLAN HIGHLIGHTS:**

- VAULTED DINING ROOM CEILING
- UPPER FLOOR LAUNDRY
- LARGE ENTRY & MUDROOM
- FLUSH EATING BAR
- LARGE "L" SHAPED KITCHEN
- DOUBLE CAR GARAGE