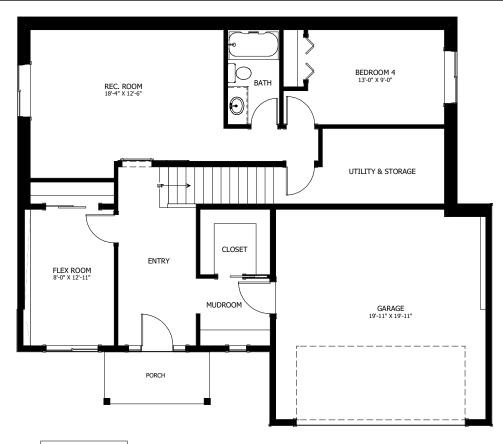

## **OPTIONAL UPGRADES:**

- DEVELOPED BASEMENT WITH FLEX ROOM, BEDROOM, BATH & REC ROOM
- REAR DECK
- BUILT-IN BENCH IN MUDROOM
- SECOND SINK IN ENSUITE
- FIREPLACE IN LIVING ROOM

LOWER FLOOR LIVING AREA 1092 sq ft