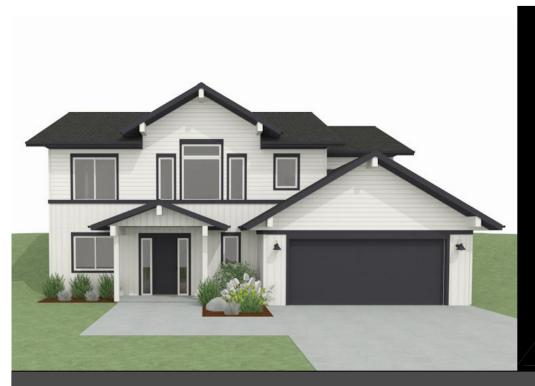

## THE ROBIN

3 BED - 2 BATH

45'-0" x 38'-9"

MAIN FLOOR LIVING AREA 1223 sq ft INCLUDING 30 sq ft STAIRWELL

## **FLOOR PLAN HIGHLIGHTS:**

- VAULTED DINING ROOM CEILING
- UPPER FLOOR LAUNDRY
- LARGE ENTRY & MUDROOM
- FLUSH EATING BAR
- LARGE "L" SHAPED KITCHEN
- DOUBLE CAR GARAGE