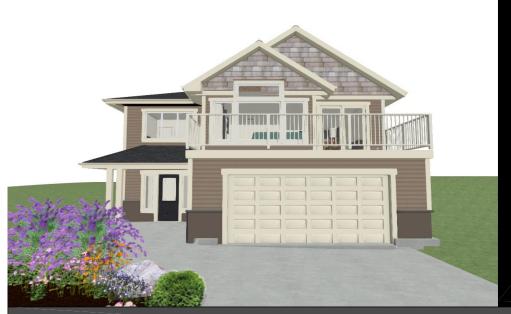

## THE **SANDPIPER**

2118 SQ FT GRADE ENTRY

3 BED/ 2 BATH 35'-10" x 42'-1"

3 BED - 2.5 BATH

40'-0" x 46'-6"

## **FLOOR PLAN HIGHLIGHTS:**

- VAULTED CEILINGS IN LIVING, DINING & KITCHEN
- LARGE "L" SHAPED KITCHEN
- ISLAND WITH EATING BAR
- MAIN FLOOR LAUNDRY