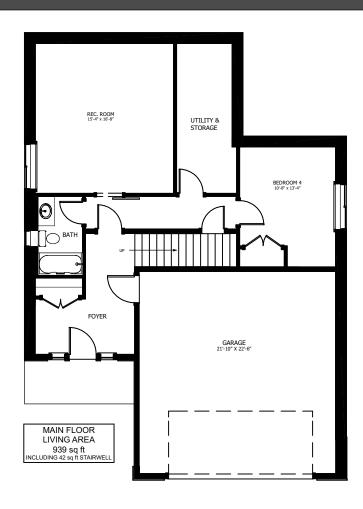

## THE **SANDPIPER**

2118 SQ FT GRADE ENTRY

3 BED/ 2 BATH 35'-10" x 42'-1"

3 BED - 2.5 BATH

40'-0" x 46'-6"

## **OPTIONAL UPGRADES:**

- DEVELOPED BASEMENT WITH ADDITIONAL BEDROOM & BATH
- FIREPLACE IN LIVING ROOM
- SECOND SINK IN ENSUITE
- REAR DECK

PLANS AND ELEVATIONS ARE APPROXIMATE AND DISPLAY NON-STANDARD FEATURES.