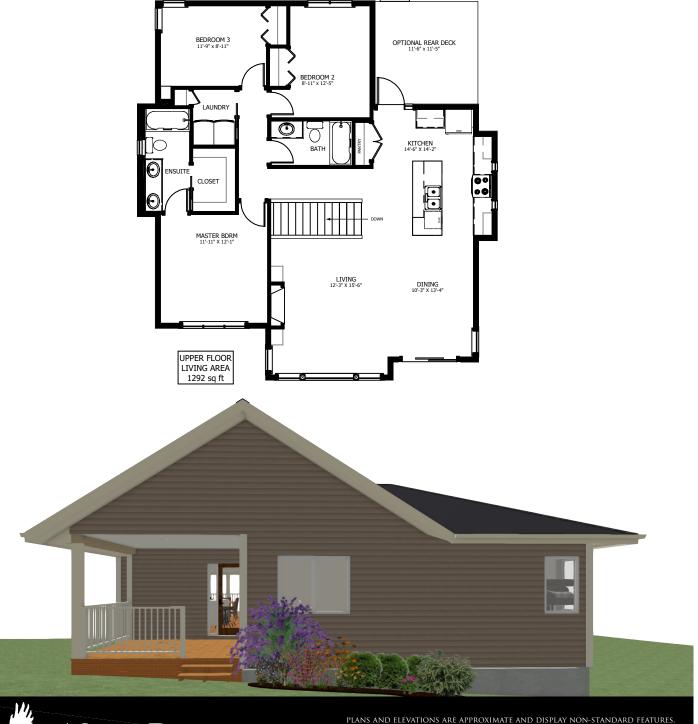

## THE **SANDPIPER**

2118 SQ FT GRADE ENTRY

3 BED/ 2 BATH 35'-10" x 42'-1"

3 BED - 2.5 BATH

40'-0" x 46'-6"

## **FLOOR PLAN HIGHLIGHTS:**

- VAULTED CEILINGS IN LIVING, DINING & KITCHEN
- LARGE "L" SHAPED KITCHEN
- ISLAND WITH EATING BAR
- MAIN FLOOR LAUNDRY

## **OPTIONAL UPGRADES:**

- DEVELOPED BASEMENT WITH ADDITIONAL BEDROOM & BATH
- FIREPLACE IN LIVING ROOM
- SECOND SINK IN ENSUITE
- REAR DECK

PLANS AND ELEVATIONS ARE APPROXIMATE AND DISPLAY NON-STANDARD FEATURES.