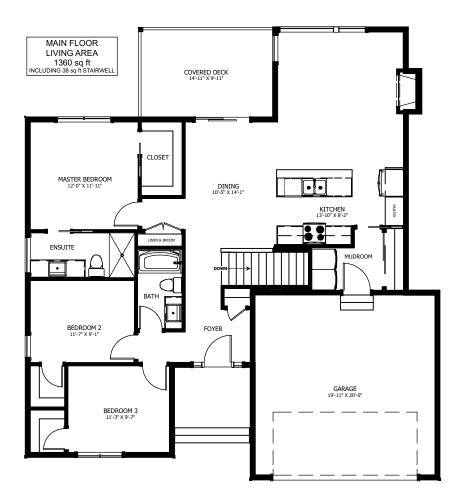

## FLOOR PLAN HIGHLIGHTS:

- VAULTED CEILINGS
- MASTER BEDROOM WITH Ensuite and Walk-in Closet
- MAIN FLOOR LAUNDRY
- BEDROOM 2 & 3 WALK-IN CLOSET
- FLUSH KITCHEN EATING BAR