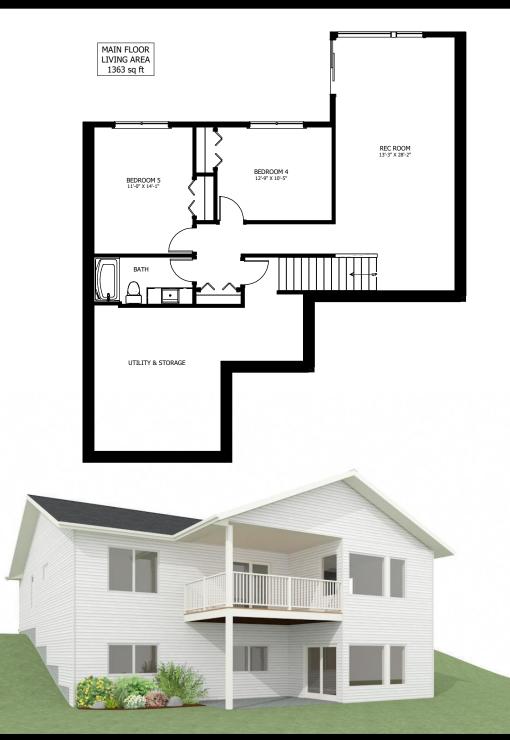

## **OPTIONAL UPGRADES:**

- DEVELOPED BASEMENT WITH
- TWO BEDROOMS, REC, & BATH
- FIRE PLACE IN LIVING ROOM
- REAR COVERED DECK
- LOWER LEVEL WALKOUT
- SECOND SINK IN ENSUITE

PLANS AND ELEVATIONS ARE APPROXIMATE AND DISPLAY NON-STANDARD FEATURES. ELEVATIONS MAY VARY BY COMMUNITY & THE BUILDER RESERVES THE RIGHT TO MAKE MODIFICATIONS WITHOUT NOTICE. ALL FLOOR PLANS AND ELEVATIONS ARE THE EXCLUSIVE PROPERTY OF NEW DAWN DEVELOPMENTS. ALL RIGHTS RESERVED, INCLUDING THE RIGHT OF REPRODUCTION, IN PART OR IN WHOLE. LAST UPDATED, MAY 2021