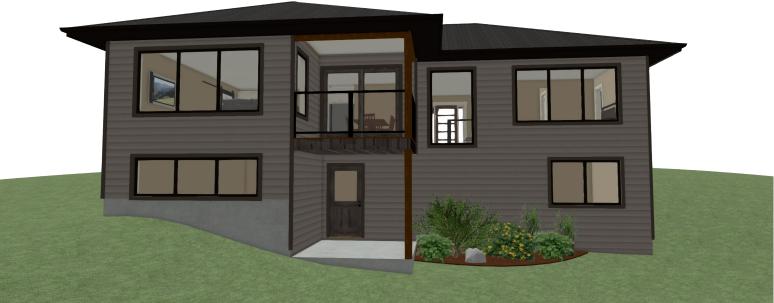

## **OPTIONAL UPGRADES:**

- DEVELOPED BASEMENT WITH 2
  BEDROOMS, BATH & LARGE REC ROOM
- WET BAR IN BASEMENT
- LARGER UPPER DECK WITH STAIRS TO GRADE
- OPEN RAILING ON STAIRS

PLANS AND ELEVATIONS ARE APPROXIMATE AND DISPLAY NON-STANDARD FEATURES.