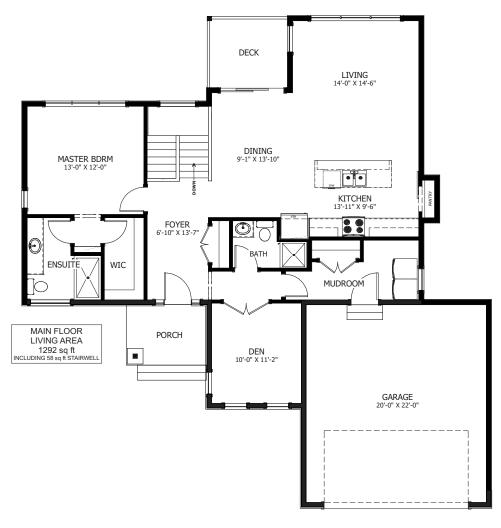

## **FLOOR PLAN HIGHLIGHTS:**

- COVERED REAR DECK
- 8' LONG ISLAND WITH FLUSH EATING BAR
- LARGE MUDROOM
- BARN DOOR ON PANTRY
- ART NICHE IN MASTER BEDROOM