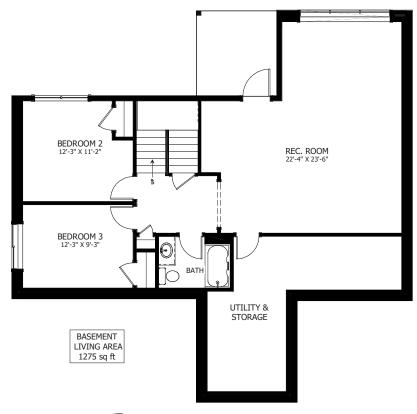

## **OPTIONAL UPGRADES:**

- DEVELOPED BASEMENT WITH 2
  BEDROOMS, BATH & LARGE REC ROOM
- WET BAR IN BASEMENT
- LARGER UPPER DECK WITH STAIRS TO GRADE
- OPEN RAILING ON STAIRS

PLANS AND ELEVATIONS ARE APPROXIMATE AND DISPLAY NON-STANDARD FEATURES.