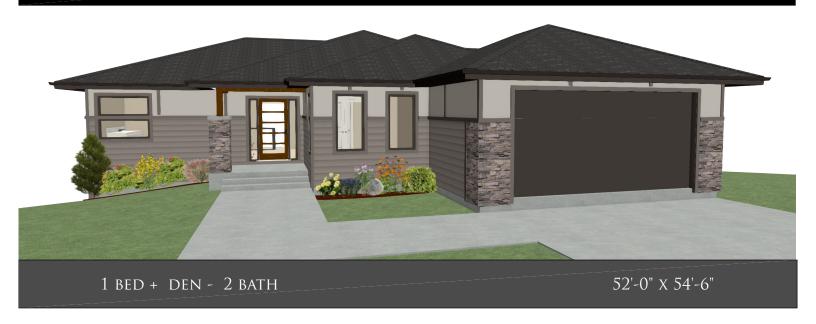

## THE STARLING







## **FLOOR PLAN HIGHLIGHTS:**

- COVERED REAR DECK
- 8' LONG ISLAND WITH FLUSH EATING BAR
- LARGE MUDROOM
- BARN DOOR ON PANTRY
- ART NICHE IN MASTER BEDROOM

## **OPTIONAL UPGRADES:**

- DEVELOPED BASEMENT WITH 2
  BEDROOMS, BATH & LARGE REC ROOM
- WET BAR IN BASEMENT
- LARGER UPPER DECK WITH STAIRS TO GRADE
- OPEN RAILING ON STAIRS







PLANS AND ELEVATIONS ARE APPROXIMATE AND DISPLAY NON-STANDARD FEATURES.

ELEVATIONS MAY VARY BY COMMUNITY & THE BUILDER RESERVES THE RIGHT TO
MAKE MODIFICATIONS WITHOUT NOTICE. ALL FLOOR PLANS AND ELEVATIONS ARE
THE EXCLUSIVE PROPERTY OF NEW DAWN DEVELOPMENTS. ALL RIGHTS RESERVED,
INCLUDING THE RIGHT OF REPRODUCTION, IN PART OR IN WHOLE.

LAST UPDATED, MAY 2021