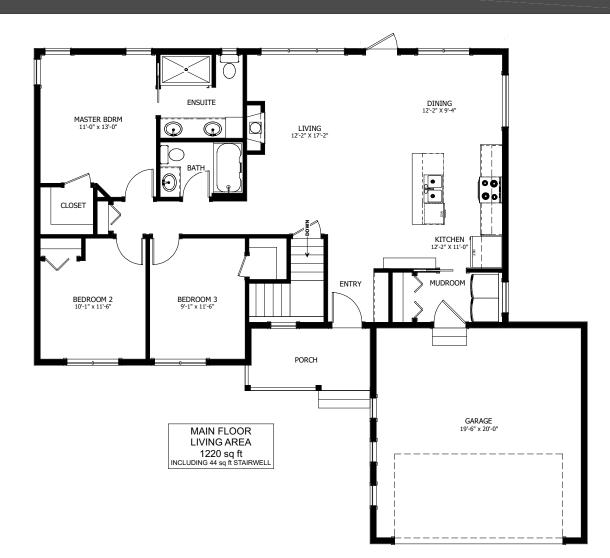

### FLOOR PLAN HIGHLIGHTS:

- MASTER BEDROOM WITH Ensuite & Walk-in Closet
- MAIN FLOOR LAUNDRY
- LARGE FRONT PORCH
- WALK-IN CLOSET IN
- bedroom 2
- LARGE "L" SHAPED KITCHEN