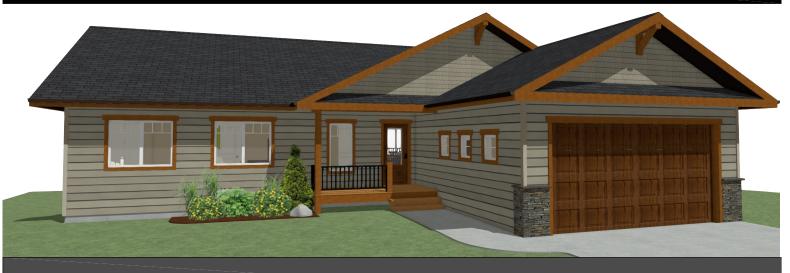

# THE WAXWING

#### 3 bed - 2 bath

52'-6" x 47'-0"

### FLOOR PLAN HIGHLIGHTS:

- MASTER BEDROOM WITH Ensuite & Walk-in Closet
- MAIN FLOOR LAUNDRY
- LARGE FRONT PORCH
- WALK-IN CLOSET IN
- bedroom 2
- LARGE "L" SHAPED KITCHEN