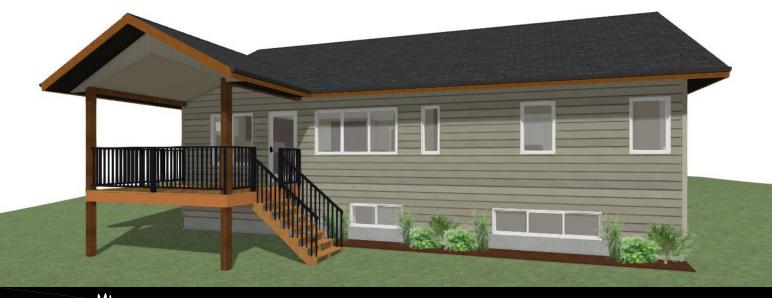

#### **OPTIONAL UPGRADES:**

- DEVELOPED BASEMENT WITH
- 2 bedrooms & 1 bath
- REAR COVERED DECK
- BUILT-IN BENCH IN ENTRY
- Gas fire place in Living room
- SECOND SINK IN ENSUITE
- REC. ROOM 10-0" x 11-10" BEDROOM 4 10-0" x 11-10" BATH BATH BATH UTILITY BATH UTILITY BASEMENT LIVING AREA 1264 sq ft