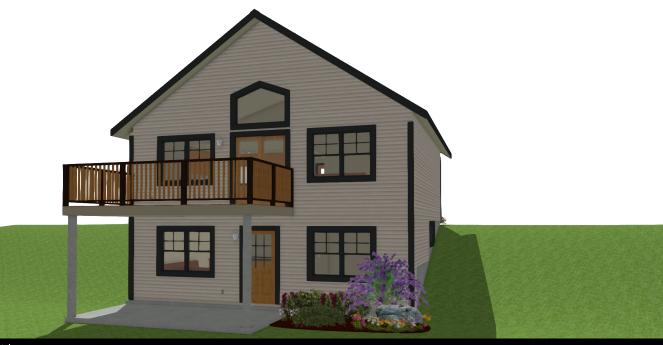

## **OPTIONAL UPGRADES:**

- DEVELOPED BASEMENT WITH TWO ADDITIONAL BEDROOMS, REC, BATH & WALKOUT
- FIRE PLACE IN LIVING ROOM
- EXTERIOR STONE ACCENTS
- WET BAR IN BASEMENT

PLANS AND ELEVATIONS ARE APPROXIMATE AND DISPLAY NON-STANDARD FEATURES.