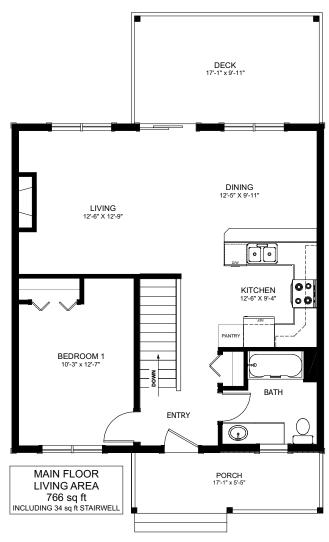

## THE HEATHER

766 sq ft Bungalow

1 BED 1 BATH 27'-8" x 25'-2"

## **FLOOR PLAN HIGHLIGHTS:**

- ISLAND WITH EATING BAR
- REAR DECK
- LARGE FRONT PORCH
- VAULTED CEILING IN KITCHEN & LIVING ROOM
- LARGE WINDOWS