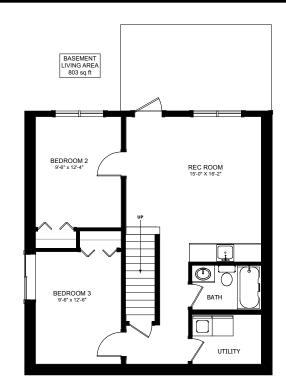

## **OPTIONAL UPGRADES:**

- DEVELOPED BASEMENT WITH TWO ADDITIONAL BEDROOMS, REC, BATH & WALKOUT
- FIRE PLACE IN LIVING ROOM
- EXTERIOR STONE ACCENTS
- WET BAR IN BASEMENT

PLANS AND ELEVATIONS ARE APPROXIMATE AND DISPLAY NON-STANDARD FEATURES.