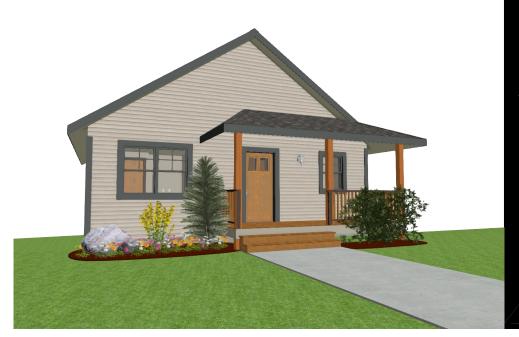

## THE HEATHER

766 sq ft Bungalow

1 BED 1 BATH 27'-8" x 25'-2"

## **FLOOR PLAN HIGHLIGHTS:**

- ISLAND WITH EATING BAR
- REAR DECK
- LARGE FRONT PORCH
- VAULTED CEILING IN KITCHEN & LIVING ROOM
- LARGE WINDOWS