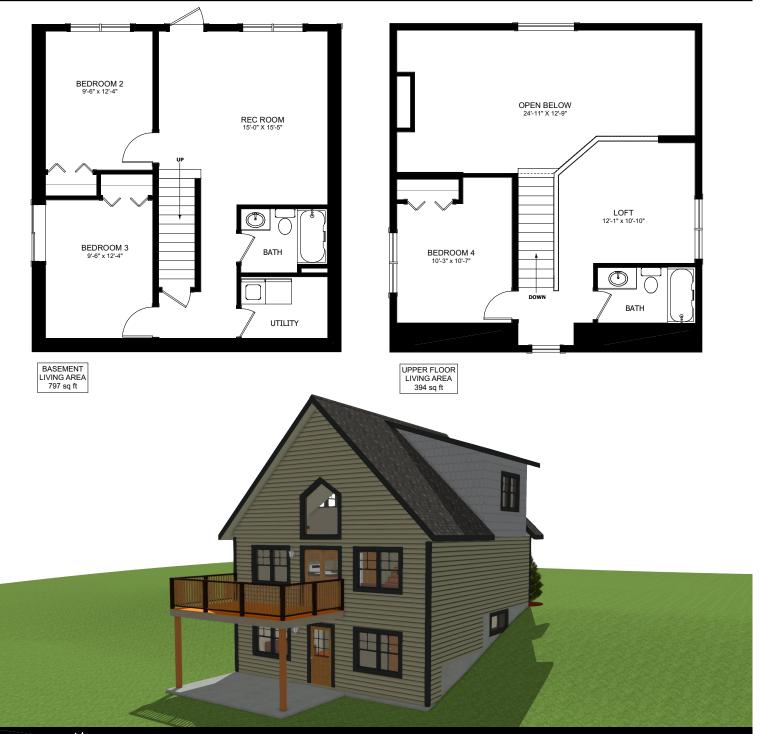

## **OPTIONAL UPGRADES:**

- DEVELOPED BASEMENT WITH
- TWO ADDITIONAL BEDROOMS,
- Rec, bath & walkout
- LOFT BEDROOM UPSTAIRS
- GAS FIXTURE ON REAR DECK FOR BBQ
- WET BAR IN BASEMENT

PLANS AND ELEVATIONS ARE APPROXIMATE AND DISPLAY NON-STANDARD FEATURES. ELEVATIONS MAY VARY BY COMMUNITY & THE BUILDER RESERVES THE RIGHT TO MAKE MODIFICATIONS WITHOUT NOTICE. ALL FLOOR PLANS AND ELEVATIONS ARE --THE EXCLUSIVE PROPERTY OF NEW DAWN DEVELOPMENTS. ALL RIGHTS RESERVED, INCLUDING THE RIGHT OF REPRODUCTION. IN PART OR IN WHOLE. LAST UPDATED, MAY 2021