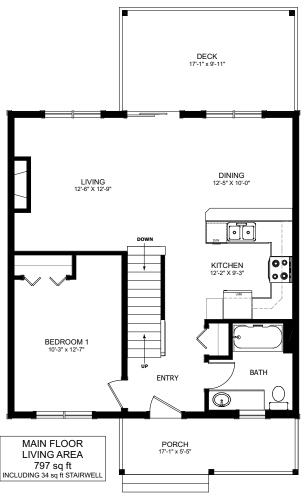

## THE LAUREL

1190 SQ FT TWO STOREY

2 + 1 BED 2.5 BATH 22'-0" x 33'-6"

## FLOOR PLAN HIGHLIGHTS:

- Island with eating bar
- Rear deck
- LARGE FRONT PORCH
- VAULTED CEILING IN
- KITCHEN & LIVING ROOM
- LARGE WINDOWS