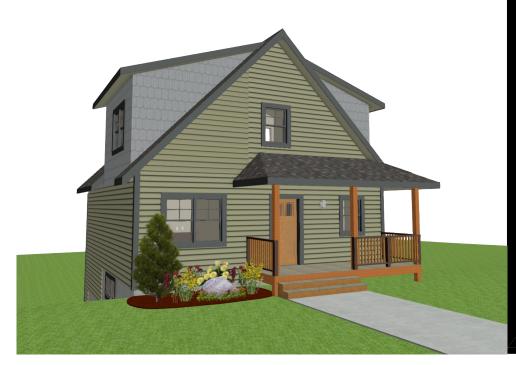

## THE LAUREL

1190 SQ FT TWO STOREY

2 + 1 BED 2.5 BATH 22'-0" x 33'-6"

## FLOOR PLAN HIGHLIGHTS:

- Island with eating bar
- Rear deck
- LARGE FRONT PORCH
- VAULTED CEILING IN
- KITCHEN & LIVING ROOM
- LARGE WINDOWS