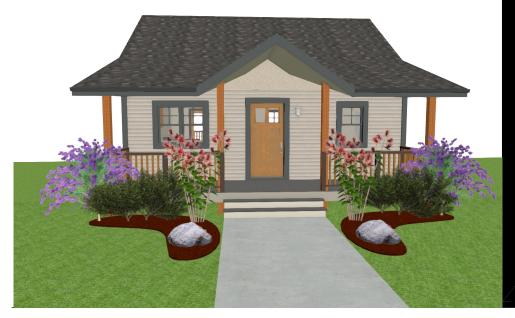

## THE **SAGE**

583 SQ FT BUNGALOW

1 BED/ 1.5 BATH 27'-8" x 25'-2"

MAIN FLOOR LIVING AREA 583 sq ft INCLUDING 66 sq ft STAIRWELL

## FLOOR PLAN HIGHLIGHTS:

- ISLAND WITH EATING BAR
- REAR DECK
- LARGE FRONT PORCH
- VAULTED CEILING IN KITCHEN & LIVING ROOM
- LARGE WINDOWS