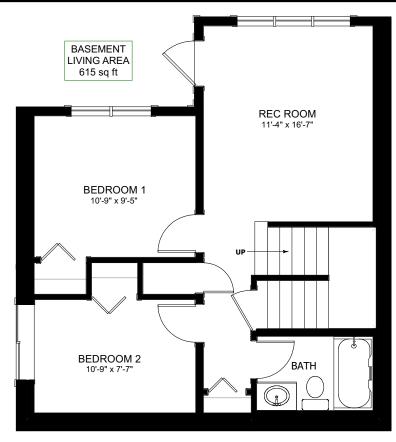

## **OPTIONAL UPGRADES:**

- DEVELOPED BASEMENT WITH
   2 ADDITIONAL BEDROOMS,
   BATH, & REC ROOM
- WALKOUT BASEMENT
- GAS FIXTURE ON DECK FOR BBQ
- FIREPLACE IN LIVING ROOM

NEW DAWN
DEVELOPMENTS

PLANS AND ELEVATIONS ARE APPROXIMATE AND DISPLAY NON-STANDARD FEATURES.
ELEVATIONS MAY VARY BY COMMUNITY & THE BUILDER RESERVES THE RIGHT TO
MAKE MODIFICATIONS WITHOUT NOTICE. ALL FLOOR PLANS AND ELEVATIONS ARE
THE EXCLUSIVE PROPERTY OF NEW DAWN DEVELOPMENTS. ALL RIGHTS RESERVED,
INCLUDING THE RIGHT OF REPRODUCTION, IN PART OR IN WHOLE.