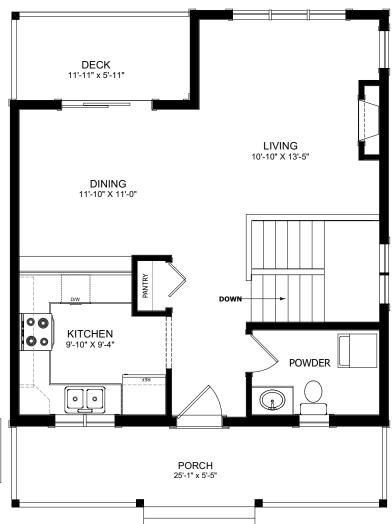

## THE **SAGE**

583 SQ FT BUNGALOW

1 BED/ 1.5 BATH 27'-8" x 25'-2"

MAIN FLOOR LIVING AREA 583 sq ft INCLUDING 66 sq ft STAIRWELL

## FLOOR PLAN HIGHLIGHTS:

- ISLAND WITH EATING BAR
- REAR DECK
- LARGE FRONT PORCH
- VAULTED CEILING IN KITCHEN & LIVING ROOM
- LARGE WINDOWS