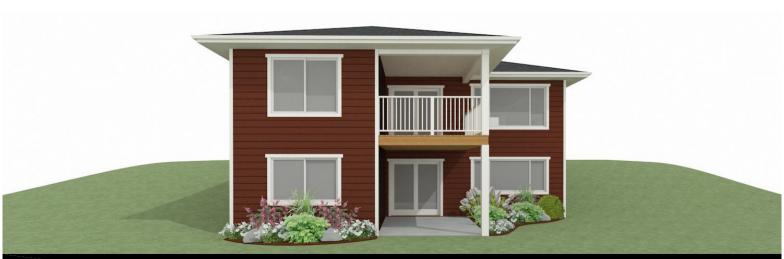

## **OPTIONAL UPGRADES:**

- DEVELOPED BASEMENT WITH
- REC. ROOM, 2 BEDROOMS, & BATH
- LOWER LEVEL WALK-OUT
- VAULTED LIVING, DINING & DECK
- SECOND SINK IN ENSUITE
- GAS FIREPLACE IN LIVING ROOM

PLANS AND ELEVATIONS ARE APPROXIMATE AND DISPLAY NON-STANDARD FEATURES.