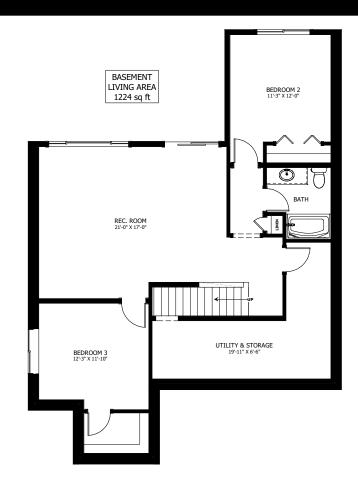

## **OPTIONAL UPGRADES:**

- DEVELOPED BASEMENT WITH
- REC. ROOM, 2 BEDROOMS, & BATH
- LOWER LEVEL WALK-OUT
- VAULTED LIVING, DINING & DECK
- SECOND SINK IN ENSUITE
- GAS FIREPLACE IN LIVING ROOM

PLANS AND ELEVATIONS ARE APPROXIMATE AND DISPLAY NON-STANDARD FEATURES.