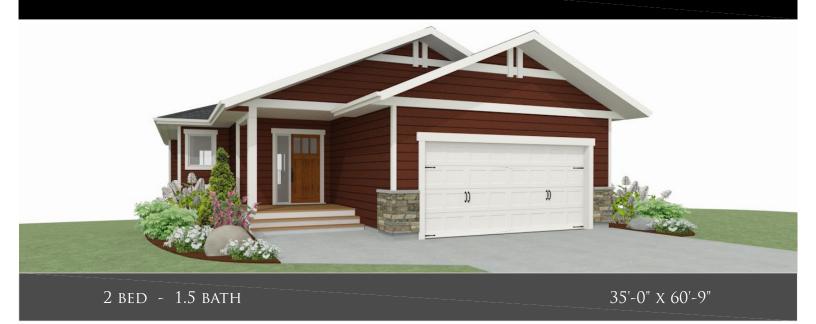

## THE HALEY

## **FLOOR PLAN HIGHLIGHTS:**

- REAR LIVING & DINING ROOM VIEWS
- REAR MASTER BEDROOM VIEWS
- OVERSIZED 'L' SHAPED KITCHEN
- SLIDING BARN DOOR TO MUDROOM
- ENSUITE WITH LARGE WALK-IN CLOSET