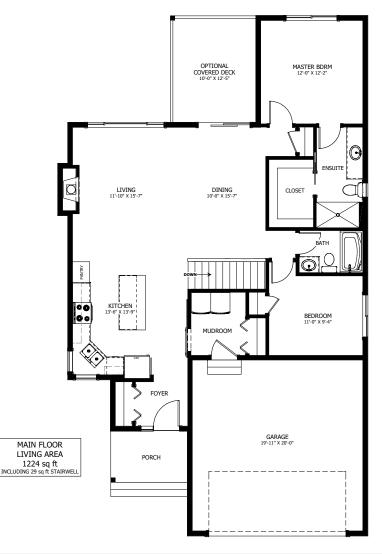

## **FLOOR PLAN HIGHLIGHTS:**

- REAR LIVING & DINING ROOM VIEWS
- REAR MASTER BEDROOM VIEWS
- OVERSIZED 'L' SHAPED KITCHEN
- SLIDING BARN DOOR TO MUDROOM
- ENSUITE WITH LARGE WALK-IN CLOSET

## **OPTIONAL UPGRADES:**

- DEVELOPED BASEMENT WITH
- REC. ROOM, 2 BEDROOMS, & BATH
- LOWER LEVEL WALK-OUT
- VAULTED LIVING, DINING & DECK
- SECOND SINK IN ENSUITE
- GAS FIREPLACE IN LIVING ROOM

PLANS AND ELEVATIONS ARE APPROXIMATE AND DISPLAY NON-STANDARD FEATURES.