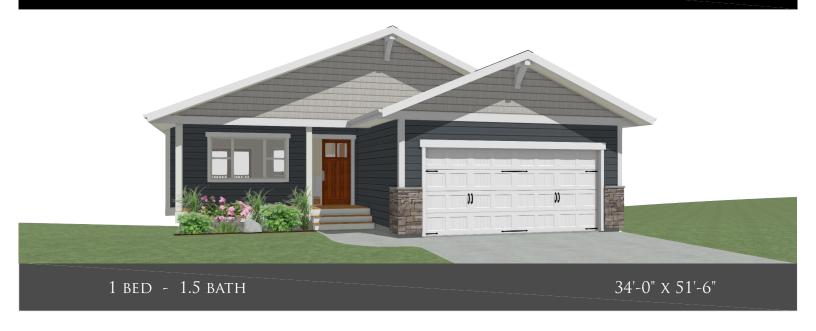

## THE LAKIT

## **FLOOR PLAN HIGHLIGHTS:**

- Large Mudroom
- FRONT LIVING ROOM VIEWS
- REAR MASTER BEDROOM VIEWS
- MASTER ENSUITE WITH SOAKER TUB AND SHOWER
- LARGE COVERED FRONT PORCH