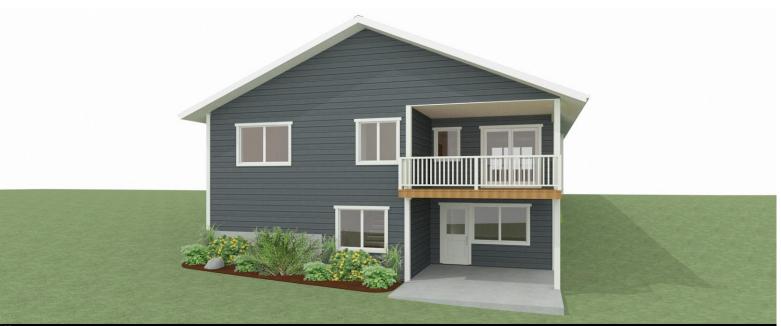

## **OPTIONAL UPGRADES:**

- DEVELOPED BASEMENT WITH REC. ROOM 2, BEDROOMS, & BATH
- LOWER LEVEL WALK-OUT
- Vaulted Kitchen, Dining, & Living
- SECOND SINK IN ENSUITE
- GAS FIREPLACE IN LIVING ROOM

PLANS AND ELEVATIONS ARE APPROXIMATE AND DISPLAY NON-STANDARD FEATURES.