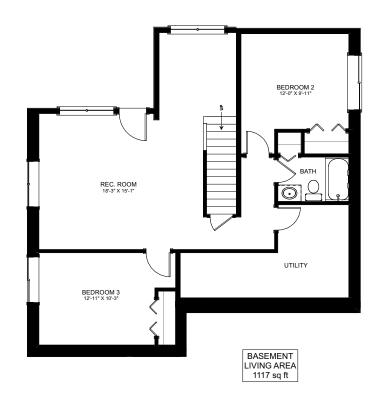

## **OPTIONAL UPGRADES:**

- DEVELOPED BASEMENT WITH REC. ROOM 2, BEDROOMS, & BATH
- LOWER LEVEL WALK-OUT
- Vaulted Kitchen, Dining, & Living
- SECOND SINK IN ENSUITE
- GAS FIREPLACE IN LIVING ROOM

PLANS AND ELEVATIONS ARE APPROXIMATE AND DISPLAY NON-STANDARD FEATURES.