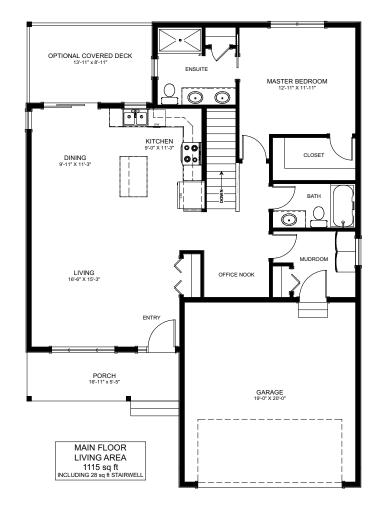

## **FLOOR PLAN HIGHLIGHTS:**

- Large Mudroom
- FRONT LIVING ROOM VIEWS
- REAR MASTER BEDROOM VIEWS
- MASTER ENSUITE WITH SOAKER TUB AND SHOWER
- LARGE COVERED FRONT PORCH

## **OPTIONAL UPGRADES:**

- DEVELOPED BASEMENT WITH REC. ROOM 2, BEDROOMS, & BATH
- LOWER LEVEL WALK-OUT
- Vaulted Kitchen, Dining, & Living
- SECOND SINK IN ENSUITE
- GAS FIREPLACE IN LIVING ROOM

PLANS AND ELEVATIONS ARE APPROXIMATE AND DISPLAY NON-STANDARD FEATURES.