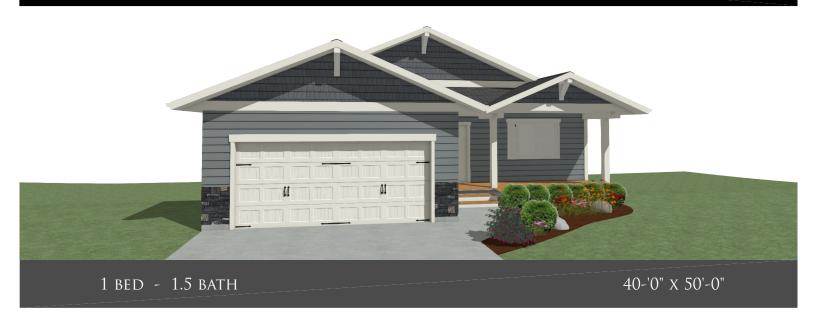

## THE PATMORE





## **SHOWHOME**

ON LOT 36

## **FLOOR PLAN HIGHLIGHTS:**

- 3/4 WIDTH REAR DECK
- OVERSIZED FRONT PORCH
- COFFEE BAR IN KITCHEN
- OPEN MASTER ENSUITE

& CLOSET WITH FEATURE BARN DOOR

## **OPTIONAL UPGRADES:**

- DEVELOPED BASEMENT WITH REC. ROOM, 2 BEDROOMS, & BATH
- SECOND SINK IN ENSUITE
- GAS FIREPLACE IN LIVING ROOM
- VAULTED CEILING IN MAIN LIVING AREAS





PLANS AND ELEVATIONS ARE APPROXIMATE AND DISPLAY NON-STANDARD FEATURES.
ELEVATIONS MAY VARY BY COMMUNITY & THE BUILDER RESERVES THE RIGHT TO
MAKE MODIFICATIONS WITHOUT NOTICE. ALL FLOOR PLANS AND ELEVATIONS ARE
THE EXCLUSIVE PROPERTY OF NEW DAWN DEVELOPMENTS. ALL RIGHTS RESERVED,
INCLUDING THE RIGHT OF REPRODUCTION, IN PART OR IN WHOLE.
LAST UPDATED MAY, 2021.