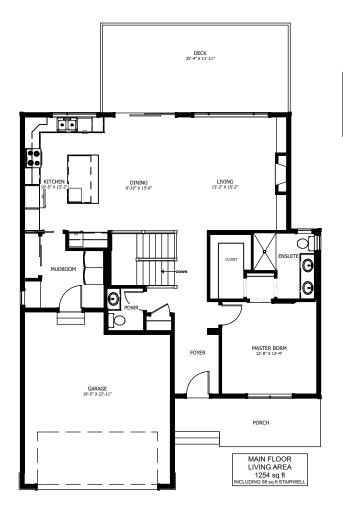

## **FLOOR PLAN HIGHLIGHTS:**

- 3/4 WIDTH REAR DECK
- OVERSIZED FRONT PORCH
- COFFEE BAR IN KITCHEN
- OPEN MASTER ENSUITE

& CLOSET WITH FEATURE BARN DOOR