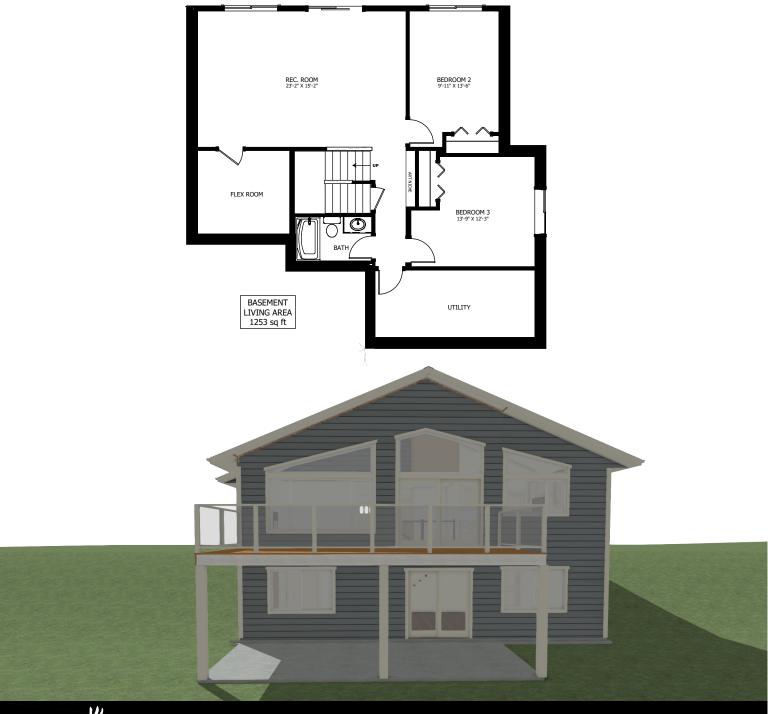

## **OPTIONAL UPGRADES:**

- DEVELOPED BASEMENT WITH REC. ROOM, 2 BEDROOMS, & BATH
- SECOND SINK IN ENSUITE
- GAS FIREPLACE IN LIVING ROOM
- VAULTED CEILING IN MAIN LIVING AREAS

PLANS AND ELEVATIONS ARE APPROXIMATE AND DISPLAY NON-STANDARD FEATURES.
ELEVATIONS MAY VARY BY COMMUNITY & THE BUILDER RESERVES THE RIGHT TO
MAKE MODIFICATIONS WITHOUT NOTICE. ALL FLOOR PLANS AND ELEVATIONS ARE
THE EXCLUSIVE PROPERTY OF NEW DAWN DEVELOPMENTS. ALL RIGHTS RESERVED,
INCLUDING THE RIGHT OF REPRODUCTION, IN PART OR IN WHOLE.
LAST UPDATED MAY, 2021.