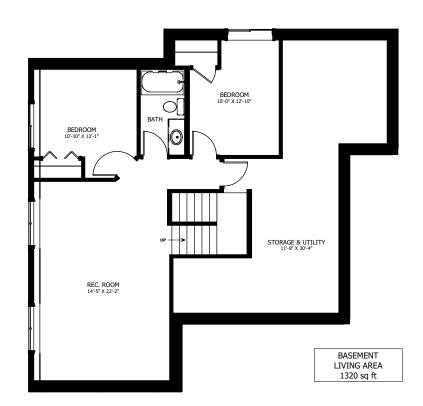

## **OPTIONAL UPGRADES:**

- DEVELOPED BASEMENT WITH REC. ROOM, 2 BEDROOMS, & BATH
- EXTEND SIDE DECK
- OPTIONAL GAS FIREPLACE IN LIVING ROOM

PLANS AND ELEVATIONS ARE APPROXIMATE AND DISPLAY NON-STANDARD FEATURES.