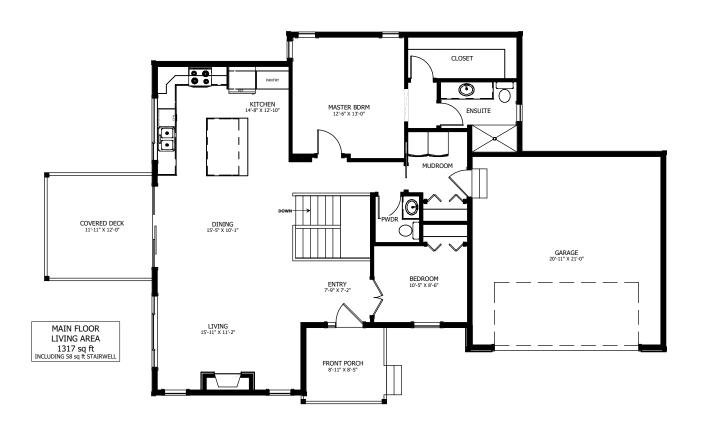

## **FLOOR PLAN HIGHLIGHTS:**

- OVERSIZED 'L' SHAPE KITCHEN
- 3 Panel sliding patio door
- STAIRWELL ART NICHE
- DOUBLE DOORS TO SECOND BEDROOM
- MAIN FLOOR LAUNDRY

## **OPTIONAL UPGRADES:**

- DEVELOPED BASEMENT WITH REC. ROOM, 2 BEDROOMS, & BATH
- EXTEND SIDE DECK
- OPTIONAL GAS FIREPLACE IN LIVING ROOM

PLANS AND ELEVATIONS ARE APPROXIMATE AND DISPLAY NON-STANDARD FEATURES.