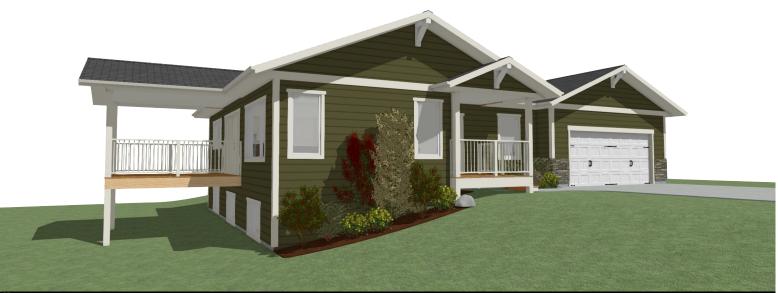

## THE PURCELL

## **OPTIONAL UPGRADES:**

- DEVELOPED BASEMENT WITH REC. ROOM, 2 BEDROOMS, & BATH
- EXTEND SIDE DECK
- OPTIONAL GAS FIREPLACE IN LIVING ROOM

PLANS AND ELEVATIONS ARE APPROXIMATE AND DISPLAY NON-STANDARD FEATURES.