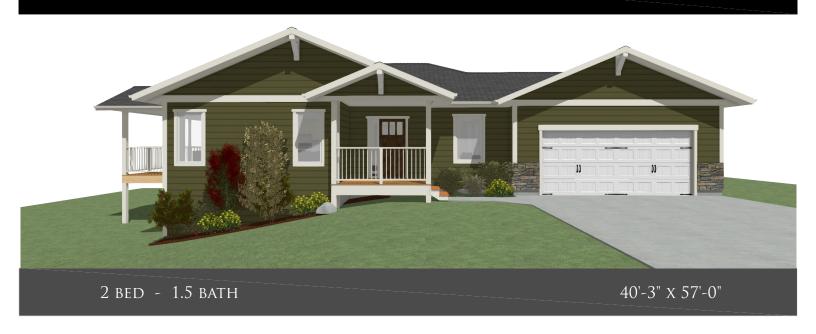

## THE PURCELL

## **FLOOR PLAN HIGHLIGHTS:**

- OVERSIZED 'L' SHAPE KITCHEN
- 3 Panel sliding patio door
- STAIRWELL ART NICHE
- DOUBLE DOORS TO SECOND BEDROOM
- MAIN FLOOR LAUNDRY

## **OPTIONAL UPGRADES:**

- DEVELOPED BASEMENT WITH REC. ROOM, 2 BEDROOMS, & BATH
- EXTEND SIDE DECK
- OPTIONAL GAS FIREPLACE IN LIVING ROOM

PLANS AND ELEVATIONS ARE APPROXIMATE AND DISPLAY NON-STANDARD FEATURES.