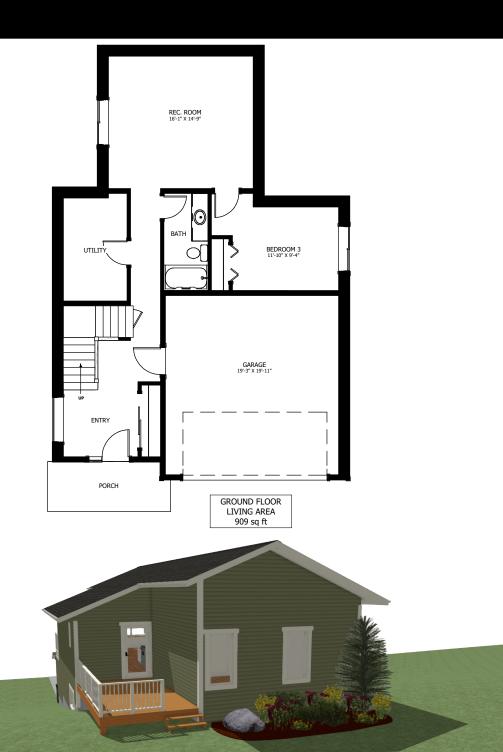

## FLOOR PLAN HIGHLIGHTS:

- VAULTED CEILING IN LIVING ROOM
- OPEN FRONT DECK
- MAIN FLOOR OFFICE AREA
- PENINSULA WITH EATING BAR
- MAIN FLOOR LAUNDRY

## **OPTIONAL UPGRADES:**

- SECOND SINK IN ENSUITE
- COVERED REAR DECK
- GAS FIREPLACE IN LIVING ROOM
- ENCLOSED POCKET OFFICE
- RAILING AROUND STAIRWELL

PLANS AND ELEVATIONS ARE APPROXIMATE AND DISPLAY NON-STANDARD FEATURES. ELEVATIONS MAY VARY BY COMMUNITY & THE BUILDER RESERVES THE RIGHT TO MAKE MODIFICATIONS WITHOUT NOTICE. ALL FLOOR PLANS AND ELEVATIONS ARE THE EXCLUSIVE PROPERTY OF NEW DAWN DEVELOPMENTS. ALL RIGHTS RESERVED, INCLUDING THE RIGHT OF REPRODUCTION, IN PART OR IN WHOLE. LAST UPDATED MAY 2021