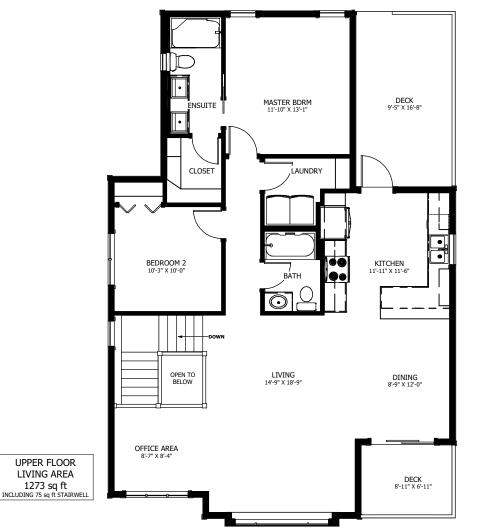

## FLOOR PLAN HIGHLIGHTS:

- VAULTED CEILING IN LIVING ROOM
- OPEN FRONT DECK
- MAIN FLOOR OFFICE AREA
- PENINSULA WITH EATING BAR
- MAIN FLOOR LAUNDRY

## **OPTIONAL UPGRADES:**

- SECOND SINK IN ENSUITE
- COVERED REAR DECK
- GAS FIREPLACE IN LIVING ROOM
- ENCLOSED POCKET OFFICE
- RAILING AROUND STAIRWELL

PLANS AND ELEVATIONS ARE APPROXIMATE AND DISPLAY NON-STANDARD FEATURES. ELEVATIONS MAY VARY BY COMMUNITY & THE BUILDER RESERVES THE RIGHT TO MAKE MODIFICATIONS WITHOUT NOTICE. ALL FLOOR PLANS AND ELEVATIONS ARE THE EXCLUSIVE PROPERTY OF NEW DAWN DEVELOPMENTS. ALL RIGHTS RESERVED, INCLUDING THE RIGHT OF REPRODUCTION, IN PART OR IN WHOLE. LAST UPDATED MAY 2021