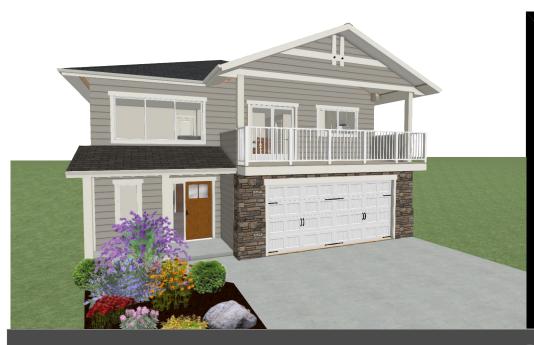

## THE STEEPLES II

2 BED - 2 BATH

35'-0" x 45'-6"

## **FLOOR PLAN HIGHLIGHTS:**

- VAULTED CEILING IN GREAT ROOM
- COVERED FRONT DECK
- SPACIOUS ENTRY WITH WALK-IN CLOSET
- ISLAND WITH EATING BAR
- LARGE MASTER ENSUITE & CLOSET
- MAIN FLOOR LAUNDRY