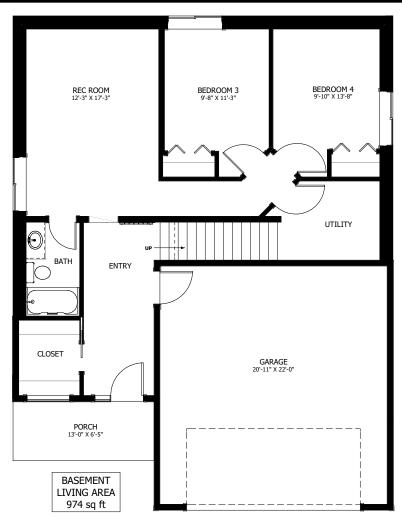

## **OPTIONAL UPGRADES:**

- DEVELOPED ENTRY LEVEL WITH REC ROOM, 2 BEDROOMS, & FULL BATH
- RADIANT SLAB HEAT IN ENTRY LEVEL
- GAS FIREPLACE IN LIVING ROOM
- RAILING AROUND STAIRWELL
- SECOND SINK IN ENSUITE