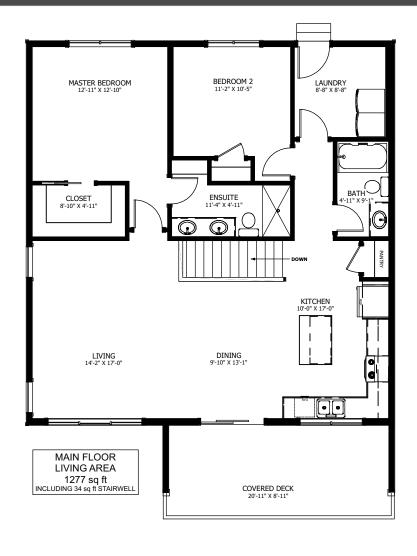

## **FLOOR PLAN HIGHLIGHTS:**

- VAULTED CEILING IN GREAT ROOM
- COVERED FRONT DECK
- SPACIOUS ENTRY WITH WALK-IN CLOSET
- ISLAND WITH EATING BAR
- LARGE MASTER ENSUITE & CLOSET
- MAIN FLOOR LAUNDRY