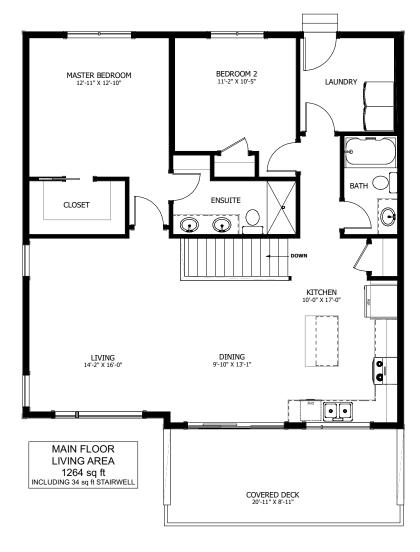

## **FLOOR PLAN HIGHLIGHTS:**

- FRONT VIEWS
- COVERED FRONT DECK
- SPACIOUS ENTRY WITH WALK-IN CLOSET
- ISLAND WITH EATING BAR
- LARGE MASTER ENSUITE & CLOSET
- MAIN FLOOR LAUNDRY