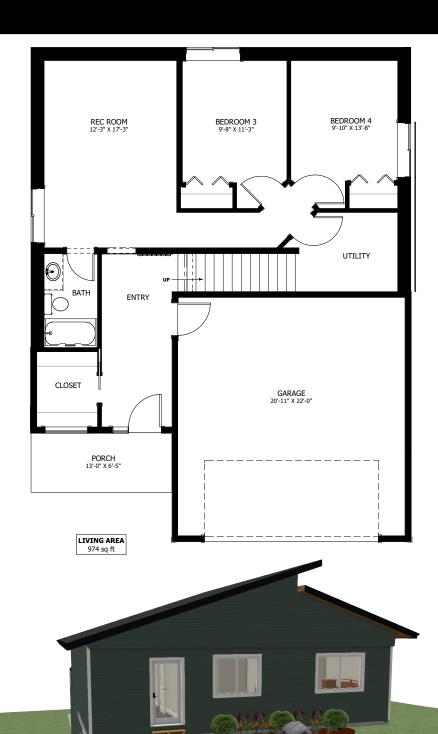

## **OPTIONAL UPGRADES:**

- DEVELOPED ENTRY LEVEL WITH REC ROOM, 2 BEDROOM, & FULL BATH
- VAULTED CEILING IN OPEN AREAS
- GAS FIREPLACE IN LIVING ROOM
- RAILING AROUND STAIRWELL
- SECOND SINK IN ENSUITE