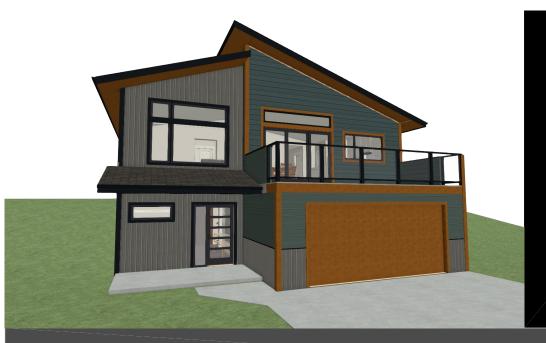

## THE STEEPLES II MODERN

2 BED - 2 BATH

35'-0" x 45'-6"

## **FLOOR PLAN HIGHLIGHTS:**

- FRONT VIEWS
- COVERED FRONT DECK
- SPACIOUS ENTRY WITH WALK-IN CLOSET
- ISLAND WITH EATING BAR
- LARGE MASTER ENSUITE & CLOSET
- MAIN FLOOR LAUNDRY