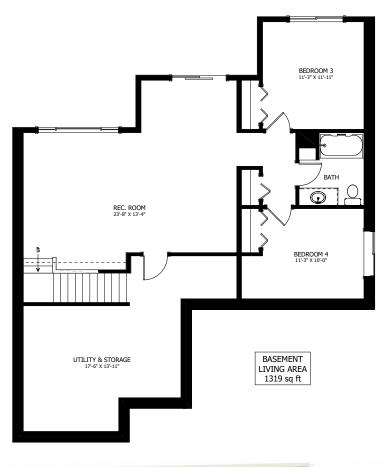

## **OPTIONAL UPGRADES:**

- DEVELOPED BASEMENT WITH
- 2 ADDITIONAL BEDROOMS & BATH
- LOWER LEVEL WALKOUT
- COVERED REAR DECK
- RAILING IN STAIRWELL
- REAR DECK EXTENSION

PLANS AND ELEVATIONS ARE APPROXIMATE AND DISPLAY NON-STANDARD FEATURES. ELEVATIONS MAY VARY BY COMMUNITY & THE BUILDER RESERVES THE RIGHT TO MAKE MODIFICATIONS WITHOUT NOTICE. ALL FLOOR PLANS AND ELEVATIONS ARE THE EXCLUSIVE PROPERTY OF NEW DAWN DEVELOPMENTS. ALL RIGHTS RESERVED, INCLUDING THE RIGHT OF REPRODUCTION, IN PART OR IN WHOLE. UPDATED MAY, 2021.