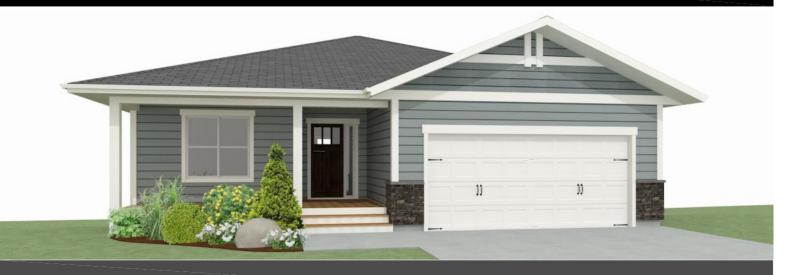

## THE TANGLEFOOT

2 BED - 2 BATH

40'-3" x 54'-0"

## FLOOR PLAN HIGHLIGHTS:

- REAR VIEWS
- FEATURE STAIRWELL
- LARGE MASTER CLOSET
- CORNER PANTRY
- OVERSIZED FRONT PORCH
- MAIN FLOOR LAUNDRY