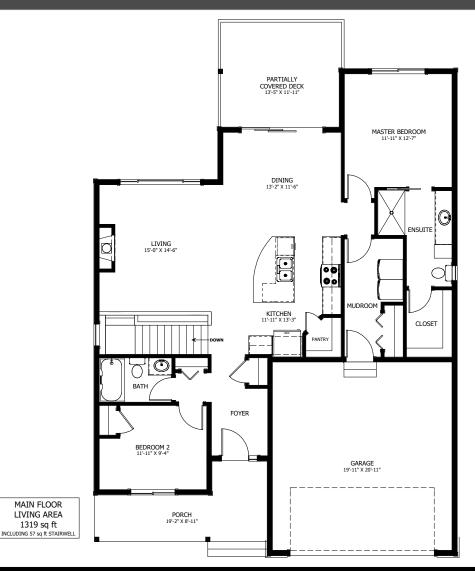

## THE TANGLEFOOT

2 BED - 2 BATH

40'-3" x 54'-0"

## FLOOR PLAN HIGHLIGHTS:

- REAR VIEWS
- FEATURE STAIRWELL
- LARGE MASTER CLOSET
- CORNER PANTRY
- OVERSIZED FRONT PORCH
- MAIN FLOOR LAUNDRY