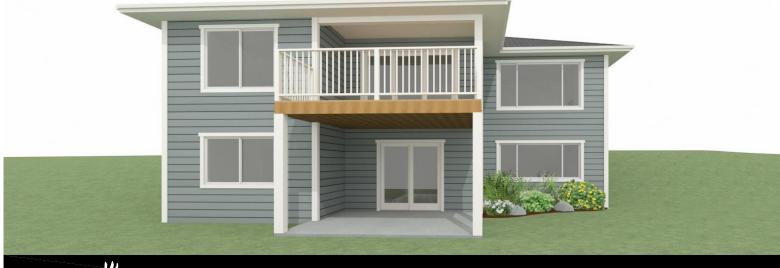

## FLOOR PLAN HIGHLIGHTS:

- REAR VIEWS
- FEATURE STAIRWELL
- LARGE MASTER CLOSET
- CORNER PANTRY
- OVERSIZED FRONT PORCH
- MAIN FLOOR LAUNDRY

## **OPTIONAL UPGRADES:**

- DEVELOPED BASEMENT WITH
- 2 ADDITIONAL BEDROOMS & BATH
- LOWER LEVEL WALKOUT
- COVERED REAR DECK
- RAILING IN STAIRWELL
- REAR DECK EXTENSION

PLANS AND ELEVATIONS ARE APPROXIMATE AND DISPLAY NON-STANDARD FEATURES. ELEVATIONS MAY VARY BY COMMUNITY & THE BUILDER RESERVES THE RIGHT TO MAKE MODIFICATIONS WITHOUT NOTICE. ALL FLOOR PLANS AND ELEVATIONS ARE THE EXCLUSIVE PROPERTY OF NEW DAWN DEVELOPMENTS. ALL RIGHTS RESERVED, INCLUDING THE RIGHT OF REPRODUCTION, IN PART OR IN WHOLE. UPDATED MAY, 2021.