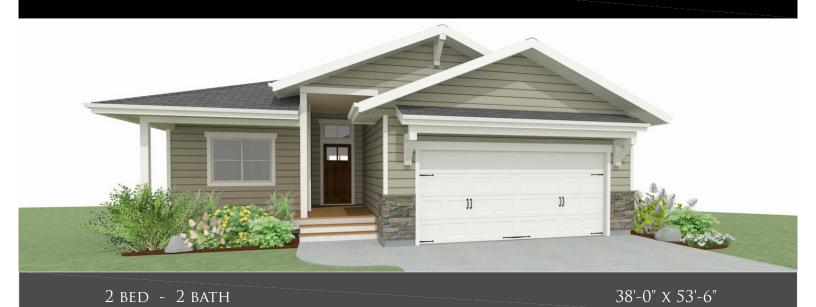

## THE TEEPEE

## **FLOOR PLAN HIGHLIGHTS:**

- VAULTED CEILING IN ENTRY, STAIRWELL, & LIVING ROOM
- SOAKER TUB IN ENSUITE
- LARGE 'L' SHAPED KITCHEN WITH CORNER PANTRY
- MAIN FLOOR LAUNDRY