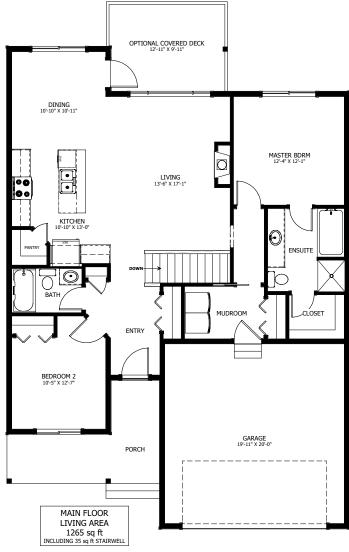

## **FLOOR PLAN HIGHLIGHTS:**

- VAULTED CEILING IN ENTRY, STAIRWELL, & LIVING ROOM
- SOAKER TUB IN ENSUITE
- LARGE 'L' SHAPED KITCHEN WITH CORNER PANTRY
- MAIN FLOOR LAUNDRY