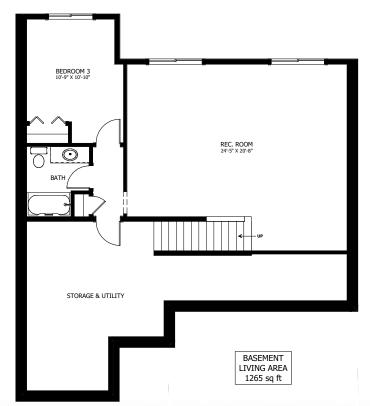

## **OPTIONAL UPGRADES:**

- DEVELOPED BASEMENT WITH REC. ROOM, BEDROOM, & BATH
- GAS FIREPLACE IN LIVING ROOM
- SECOND SINK IN ENSUITE
- COVERED REAR DECK
- LOWER LEVEL WALKOUT

PLANS AND ELEVATIONS ARE APPROXIMATE AND DISPLAY NON-STANDARD FEATURES.