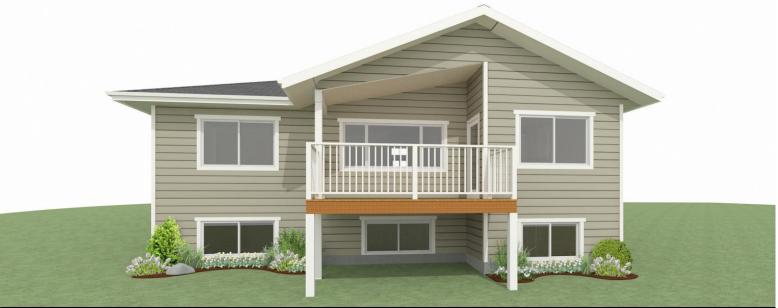

## **OPTIONAL UPGRADES:**

- DEVELOPED BASEMENT WITH REC. ROOM, BEDROOM, & BATH
- GAS FIREPLACE IN LIVING ROOM
- SECOND SINK IN ENSUITE
- COVERED REAR DECK
- LOWER LEVEL WALKOUT

PLANS AND ELEVATIONS ARE APPROXIMATE AND DISPLAY NON-STANDARD FEATURES.