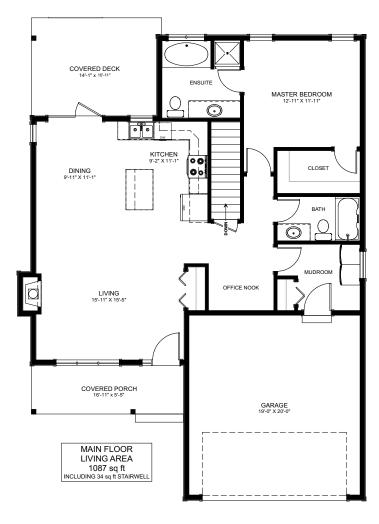

## **FLOOR PLAN HIGHLIGHTS:**

- LARGE FRONT LIVING ROOM
- 'L' SHAPED KITCHEN
- 4PC ENSUITE
- CENTRAL OFFICE NOOK
- MAIN FLOOR LAUNDRY
- REAR COVERED DECK