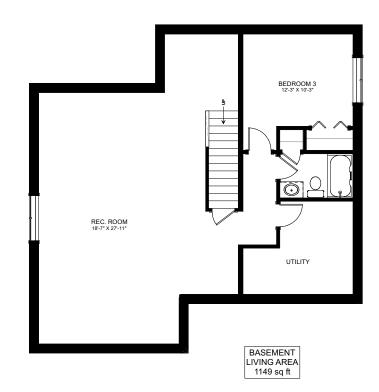

## **OPTIONAL UPGRADES:**

- DEVELOPED BASEMENT WITH ADDITIONAL BEDROOM & BATH
- CANTILEVERED FIREPLACE
- 2ND SINK IN ENSUITE
- 9' HIGH BASEMENT CEILING
- LOWER LEVEL WALKOUT

PLANS AND ELEVATIONS ARE APPROXIMATE AND DISPLAY NON-STANDARD FEATURES.