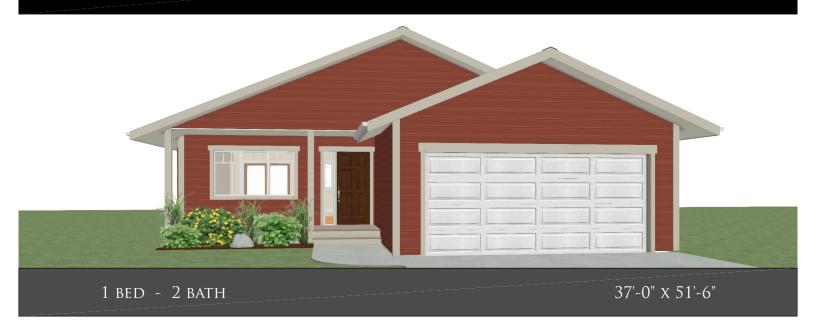

## THE ABERDEEN







## **FLOOR PLAN HIGHLIGHTS:**

- LARGE FRONT LIVING ROOM
- 'L' SHAPED KITCHEN
- 4PC ENSUITE
- CENTRAL OFFICE NOOK
- MAIN FLOOR LAUNDRY
- REAR COVERED DECK

## **OPTIONAL UPGRADES:**

- DEVELOPED BASEMENT WITH ADDITIONAL BEDROOM & BATH
- CANTILEVERED FIREPLACE
- 2ND SINK IN ENSUITE
- 9' HIGH BASEMENT CEILING
- LOWER LEVEL WALKOUT







PLANS AND ELEVATIONS ARE APPROXIMATE AND DISPLAY NON-STANDARD FEATURES.

ELEVATIONS MAY VARY BY COMMUNITY & THE BUILDER RESERVES THE RIGHT TO

MAKE MODIFICATIONS WITHOUT NOTICE. ALL FLOOR PLANS AND ELEVATIONS ARE

THE EXCLUSIVE PROPERTY OF NEW DAWN DEVELOPMENTS. ALL RIGHTS RESERVED,

INCLUDING THE RIGHT OF REPRODUCTION, IN PART OR IN WHOLE.

LAST UPDATED, MAY 2021