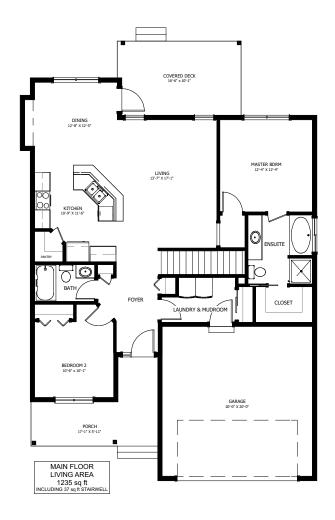

## **FLOOR PLAN HIGHLIGHTS:**

- LARGE FRONT LIVING ROOM
- 'L' SHAPED KITCHEN
- 4PC ENSUITE
- CENTRAL OFFICE NOOK
- MAIN FLOOR LAUNDRY
- REAR COVERED DECK

## **OPTIONAL UPGRADES:**

- DEVELOPED BASEMENT WITH ADDITIONAL BEDROOM & BATH
- CANTILEVERED FIREPLACE
- 2ND SINK IN ENSUITE
- 9' HIGH BASEMENT CEILING
- LOWER LEVEL WALKOUT

PLANS AND ELEVATIONS ARE APPROXIMATE AND DISPLAY NON-STANDARD FEATURES.