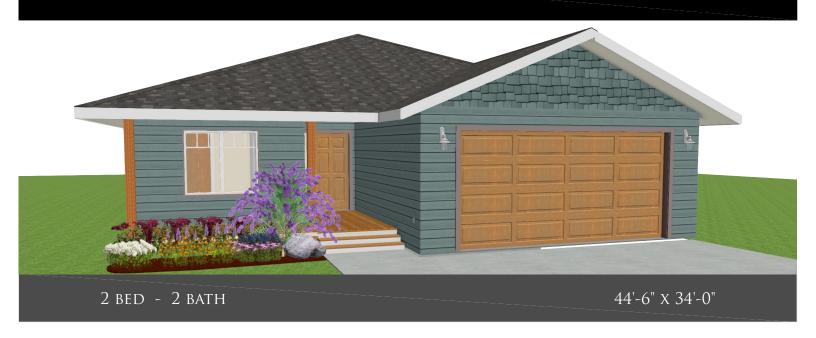

## THE CRANBROOK

## **FLOOR PLAN HIGHLIGHTS:**

- LARGE FRONT LIVING ROOM
- 'L' SHAPED KITCHEN
- 4PC ENSUITE
- CENTRAL OFFICE NOOK
- MAIN FLOOR LAUNDRY
- REAR COVERED DECK