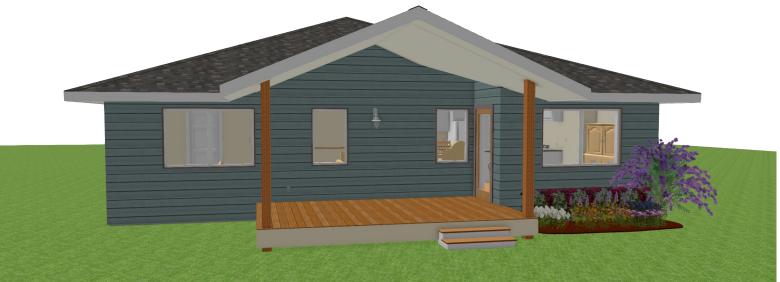

## **FLOOR PLAN HIGHLIGHTS:**

- LARGE FRONT LIVING ROOM
- 'L' SHAPED KITCHEN
- 4PC ENSUITE
- CENTRAL OFFICE NOOK
- MAIN FLOOR LAUNDRY
- REAR COVERED DECK