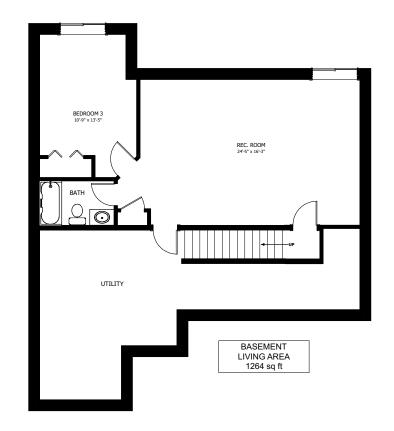

## **OPTIONAL UPGRADES:**

- DEVELOPED BASEMENT WITH ADDITIONAL BEDROOM & BATH
- CANTILEVERED FIREPLACE
- 2ND SINK IN ENSUITE
- 9' HIGH BASEMENT CEILING
- LOWER LEVEL WALKOUT

PLANS AND ELEVATIONS ARE APPROXIMATE AND DISPLAY NON-STANDARD FEATURES.