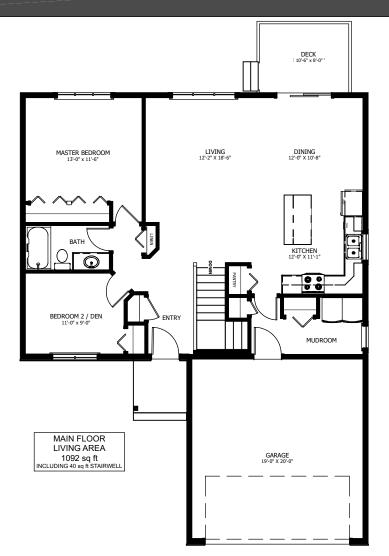

## FLOOR PLAN HIGHLIGHTS:

- LARGE FRONT LIVING ROOM
- 'L' SHAPED KITCHEN
- 4PC ENSUITE
- CENTRAL OFFICE NOOK
- MAIN FLOOR LAUNDRY
- REAR COVERED DECK

## **OPTIONAL UPGRADES:**

- DEVELOPED BASEMENT WITH
  - ADDITIONAL BEDROOM & BATH
- CANTILEVERED FIREPLACE
- 2nd sink in ensuite
- 9' HIGH BASEMENT CEILING
- LOWER LEVEL WALKOUT

PLANS AND ELEVATIONS ARE APPROXIMATE AND DISPLAY NON-STANDARD FEATURES. ELEVATIONS MAY VARY BY COMMUNITY & THE BUILDER RESERVES THE RIGHT TO MAKE MODIFICATIONS WITHOUT NOTICE. ALL FLOOR PLANS AND ELEVATIONS ARE THE EXCLUSIVE PROPERTY OF NEW DAWN DEVELOPMENTS. ALL RIGHTS RESERVED, INCLUDING THE RIGHT OF REPRODUCTION, IN PART OR IN WHOLE. LAST UPDATED, MAY 2021