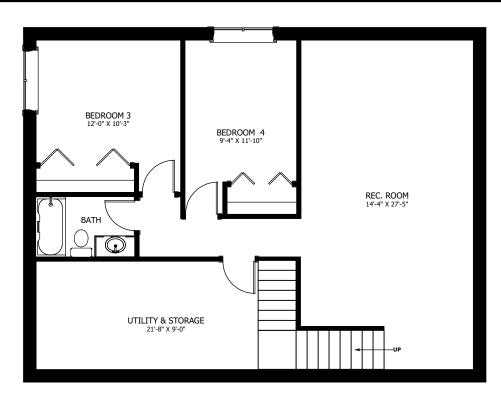

## **OPTIONAL UPGRADES:**

- DEVELOPED BASEMENT WITH
  - ADDITIONAL BEDROOM & BATH
- CANTILEVERED FIREPLACE
- 2nd sink in ensuite
- 9' HIGH BASEMENT CEILING
- LOWER LEVEL WALKOUT

PLANS AND ELEVATIONS ARE APPROXIMATE AND DISPLAY NON-STANDARD FEATURES. ELEVATIONS MAY VARY BY COMMUNITY & THE BUILDER RESERVES THE RIGHT TO MAKE MODIFICATIONS WITHOUT NOTICE. ALL FLOOR PLANS AND ELEVATIONS ARE THE EXCLUSIVE PROPERTY OF NEW DAWN DEVELOPMENTS. ALL RIGHTS RESERVED, INCLUDING THE RIGHT OF REPRODUCTION, IN PART OR IN WHOLE. LAST UPDATED, MAY 2021