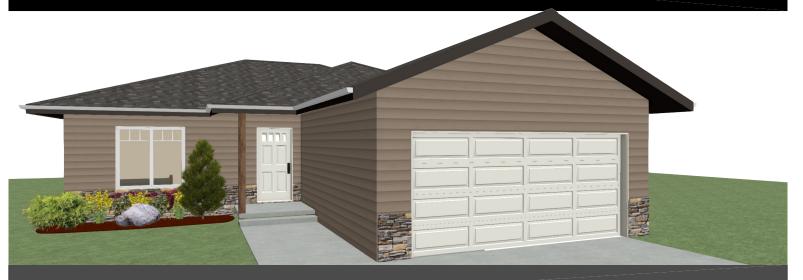

## THE RIVERTON

2 BED - 2 BATH

## FLOOR PLAN HIGHLIGHTS:

- LARGE FRONT LIVING ROOM
- 'L' SHAPED KITCHEN
- 4PC ENSUITE
- CENTRAL OFFICE NOOK
- MAIN FLOOR LAUNDRY
- REAR COVERED DECK