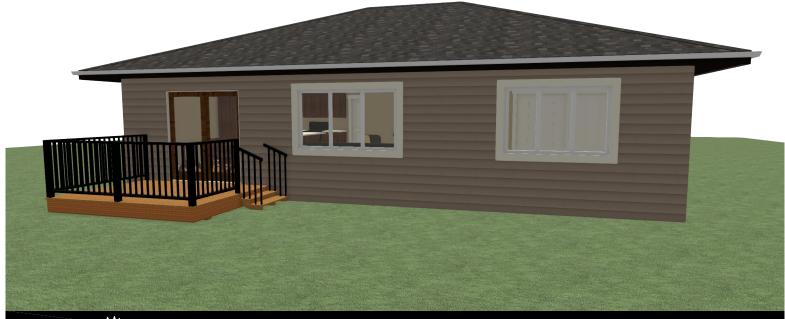

## FLOOR PLAN HIGHLIGHTS:

- LARGE FRONT LIVING ROOM
- 'L' SHAPED KITCHEN
- 4PC ENSUITE
- CENTRAL OFFICE NOOK
- MAIN FLOOR LAUNDRY
- REAR COVERED DECK