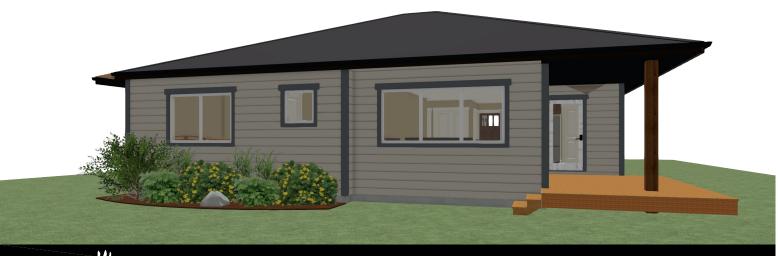

## THE LYTHAM







## **FLOOR PLAN HIGHLIGHTS:**

- OVERSIZED GARAGE
- COVERED REAR DECK
- CORNER PANTRY
- MAIN FLOOR LAUNDRY
- BRIGHT STAIRWELL
- EXTENSIVE BASEMENT STORAGE

## **OPTIONAL UPGRADES:**

- DEVELOPED BASEMENT WITH 2 BEDROOMS & 1 BATH
- 2ND SINK IN ENSUITE
- CABINETS & COUNTERTOP IN LAUNDRY ROOM
- FIREPLACE IN LIVING ROOM







PLANS AND ELEVATIONS ARE APPROXIMATE AND DISPLAY NON-STANDARD FEATURES.

ELEVATIONS MAY VARY BY COMMUNITY & THE BUILDER RESERVES THE RIGHT TO

MAKE MODIFICATIONS WITHOUT NOTICE. ALL FLOOR PLANS AND ELEVATIONS ARE

THE EXCLUSIVE PROPERTY OF NEW DAWN DEVELOPMENTS. ALL RIGHTS RESERVED,

INCLUDING THE RIGHT OF REPRODUCTION, IN PART OR IN WHOLE.

LAST UPDATED, MAY 2021