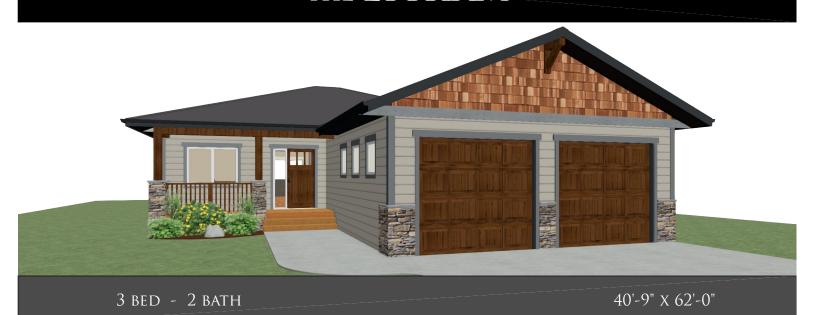

## THE LYTHAM

## **FLOOR PLAN HIGHLIGHTS:**

- OVERSIZED GARAGE
- COVERED REAR DECK
- CORNER PANTRY
- MAIN FLOOR LAUNDRY
- BRIGHT STAIRWELL
- EXTENSIVE BASEMENT STORAGE