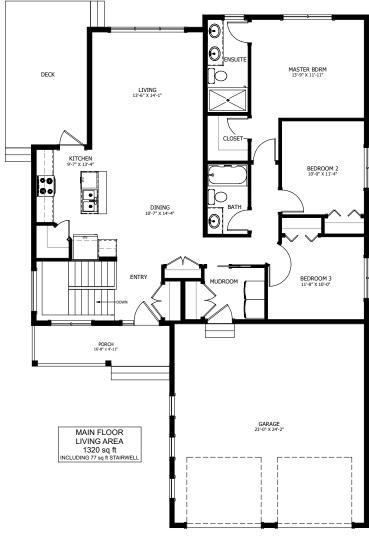

## **FLOOR PLAN HIGHLIGHTS:**

- OVERSIZED GARAGE
- COVERED REAR DECK
- CORNER PANTRY
- MAIN FLOOR LAUNDRY
- BRIGHT STAIRWELL
- EXTENSIVE BASEMENT STORAGE

## **OPTIONAL UPGRADES:**

- DEVELOPED BASEMENT WITH 2 BEDROOMS & 1 BATH
- 2ND SINK IN ENSUITE
- CABINETS & COUNTERTOP IN LAUNDRY ROOM
- FIREPLACE IN LIVING ROOM

PLANS AND ELEVATIONS ARE APPROXIMATE AND DISPLAY NON-STANDARD FEATURES.