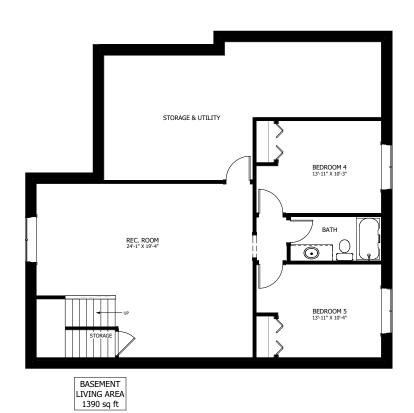

## **OPTIONAL UPGRADES:**

- DEVELOPED BASEMENT WITH 2 BEDROOMS & 1 BATH
- 2ND SINK IN ENSUITE
- CABINETS & COUNTERTOP IN LAUNDRY ROOM
- FIREPLACE IN LIVING ROOM

PLANS AND ELEVATIONS ARE APPROXIMATE AND DISPLAY NON-STANDARD FEATURES.