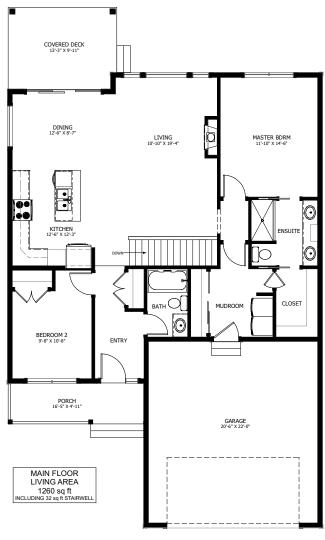

## **FLOOR PLAN HIGHLIGHTS:**

- OVERSIZED GARAGE
- COVERED REAR DECK
- LARGE MUDROOM
- MAIN FLOOR LAUNDRY
- SPACIOUS REC ROOM
- LARGE "L" SHAPED KITCHEN