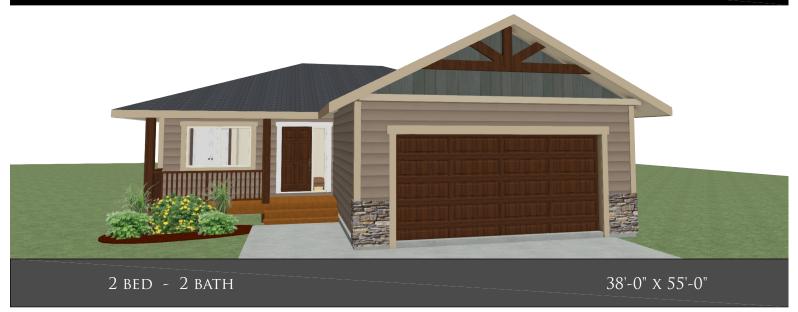

## THE MERION

## **FLOOR PLAN HIGHLIGHTS:**

- OVERSIZED GARAGE
- COVERED REAR DECK
- LARGE MUDROOM
- MAIN FLOOR LAUNDRY
- SPACIOUS REC ROOM
- LARGE "L" SHAPED KITCHEN