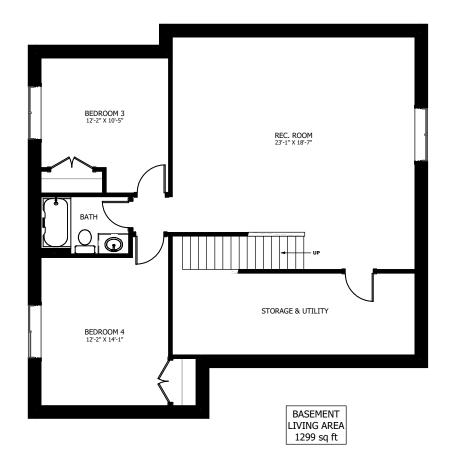

## **OPTIONAL UPGRADES:**

- DEVELOPED BASEMENT WITH 2 BEDROOMS, BATH, & REC
- 2ND SINK IN ENSUITE
- GARAGE MAN DOOR
- FIREPLACE IN LIVING ROOM
- EXTERIOR STONE ACCENTS

PLANS AND ELEVATIONS ARE APPROXIMATE AND DISPLAY NON-STANDARD FEATURES.