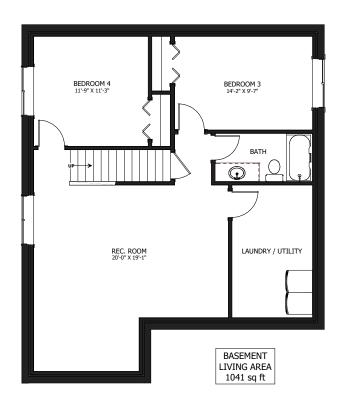

## **OPTIONAL UPGRADES:**

- DEVELOPED BASEMENT WITH 2 BEDROOMS, BATH, & REC ROOM
- LARGE REAR DECK
- VAULTED CEILING IN KITCHEN, Dining, Living Room
- FIREPLACE IN LIVING ROOM

PLANS AND ELEVATIONS ARE APPROXIMATE AND DISPLAY NON-STANDARD FEATURES.