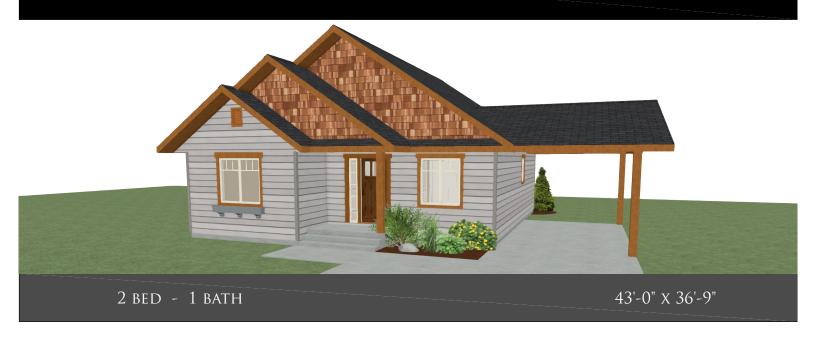

## THE PINEHURST

## **FLOOR PLAN HIGHLIGHTS:**

- MASTER WITH ENSUITE & WALK-IN CLOSET
- LARGE COVERED CARPORT
- KITCHEN ISLAND WITH EATING BAR
- SPACIOUS REC ROOM
- COVERED FRONT PORCH