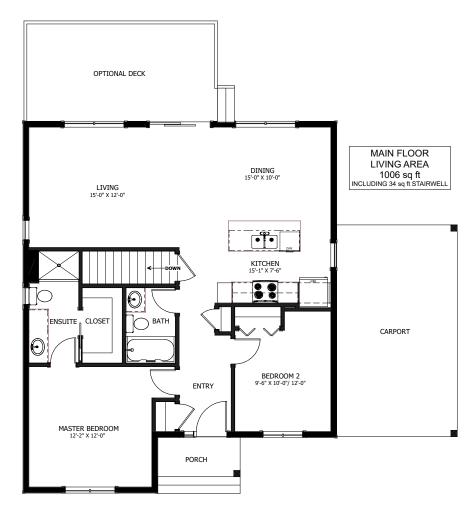

## **FLOOR PLAN HIGHLIGHTS:**

- MASTER WITH ENSUITE & WALK-IN CLOSET
- LARGE COVERED CARPORT
- KITCHEN ISLAND WITH EATING BAR
- SPACIOUS REC ROOM
- COVERED FRONT PORCH

## **OPTIONAL UPGRADES:**

- DEVELOPED BASEMENT WITH 2 BEDROOMS, BATH, & REC ROOM
- LARGE REAR DECK
- VAULTED CEILING IN KITCHEN, Dining, Living Room
- FIREPLACE IN LIVING ROOM

PLANS AND ELEVATIONS ARE APPROXIMATE AND DISPLAY NON-STANDARD FEATURES.