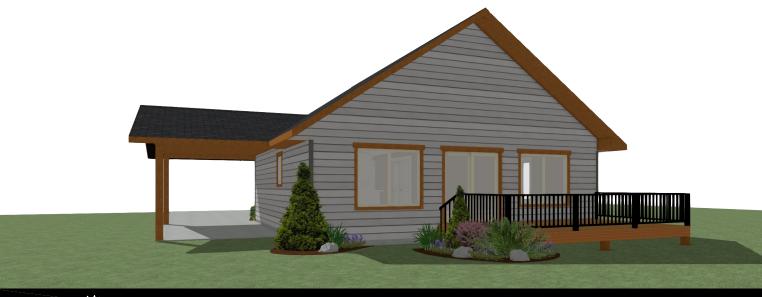

## **OPTIONAL UPGRADES:**

- DEVELOPED BASEMENT WITH 2 BEDROOMS, BATH, & REC ROOM
- LARGE REAR DECK
- VAULTED CEILING IN KITCHEN, Dining, Living Room
- FIREPLACE IN LIVING ROOM

PLANS AND ELEVATIONS ARE APPROXIMATE AND DISPLAY NON-STANDARD FEATURES.