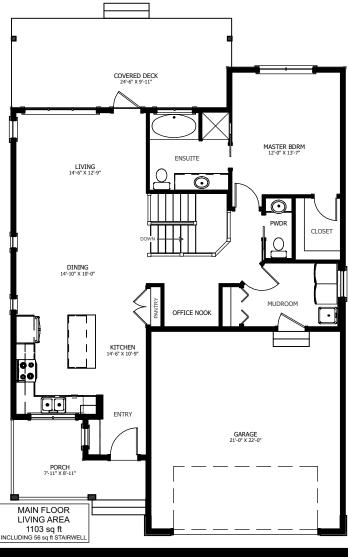

## **FLOOR PLAN HIGHLIGHTS:**

- OFFICE NOOK
- MAIN FLOOR LAUNDRY
- COVERED FRONT PORCH
- SPACIOUS MUDROOM
- LARGE KITCHEN ISLAND WITH EATING BAR