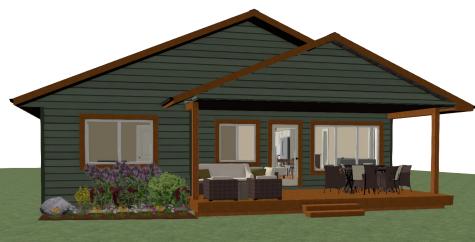

## **OPTIONAL UPGRADES:**

- DEVELOPED BASEMENT WITH 2 BEDROOMS, BATH, & REC.
- LARGE REAR DECK
- FIRE PLACE IN LIVING ROOM
- VAULTED CEILING IN KITCHEN, Dining, Living Room

PLANS AND ELEVATIONS ARE APPROXIMATE AND DISPLAY NON-STANDARD FEATURES.
ELEVATIONS MAY VARY BY COMMUNITY & THE BUILDER RESERVES THE RIGHT TO
MAKE MODIFICATIONS WITHOUT NOTICE. ALL FLOOR PLANS AND ELEVATIONS ARE
THE EXCLUSIVE PROPERTY OF NEW DAWN DEVELOPMENTS. ALL RIGHTS RESERVED,
INCLUDING THE RIGHT OF REPRODUCTION, IN PART OR IN WHOLE.