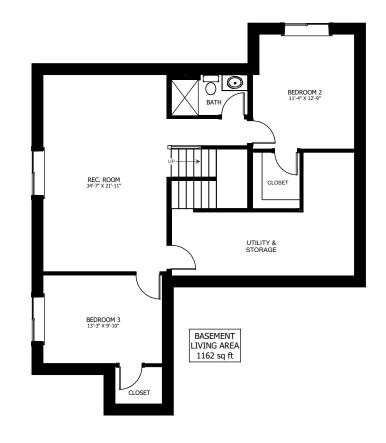

## **OPTIONAL UPGRADES:**

- DEVELOPED BASEMENT WITH 2 BEDROOMS, BATH, & REC.
- LARGE REAR DECK
- FIRE PLACE IN LIVING ROOM
- VAULTED CEILING IN KITCHEN, Dining, Living Room

PLANS AND ELEVATIONS ARE APPROXIMATE AND DISPLAY NON-STANDARD FEATURES.
ELEVATIONS MAY VARY BY COMMUNITY & THE BUILDER RESERVES THE RIGHT TO
MAKE MODIFICATIONS WITHOUT NOTICE. ALL FLOOR PLANS AND ELEVATIONS ARE
THE EXCLUSIVE PROPERTY OF NEW DAWN DEVELOPMENTS. ALL RIGHTS RESERVED,
INCLUDING THE RIGHT OF REPRODUCTION, IN PART OR IN WHOLE.