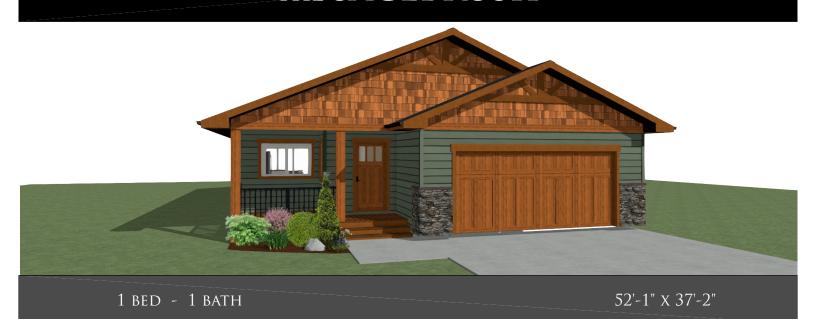

## THE SAGEBRUSH

## **FLOOR PLAN HIGHLIGHTS:**

- OFFICE NOOK
- MAIN FLOOR LAUNDRY
- COVERED FRONT PORCH
- SPACIOUS MUDROOM
- LARGE KITCHEN ISLAND WITH EATING BAR