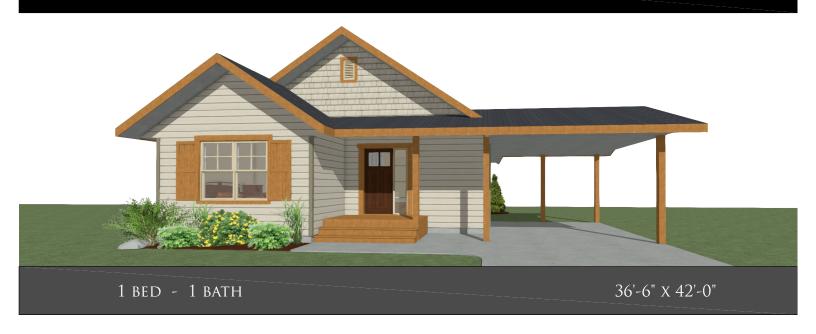

## THE WHITE PINE

## **FLOOR PLAN HIGHLIGHTS:**

- LARGE REAR WINDOWS
- OVERSIZED CARPORT
- COVERED FRONT PORCH
- WALK-IN FRONT ENTRY CLOSET
- 8' LONG KITCHEN ISLAND WITH EATING BAR