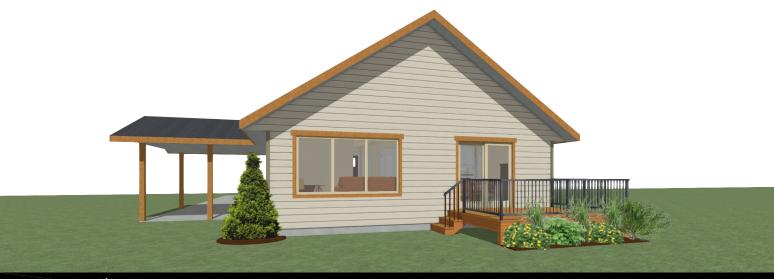

## **OPTIONAL UPGRADES:**

- DEVELOPED BASEMENT WITH 2 BEDROOMS, BATH, & REC. ROOM
- LARGE REAR DECK
- SECOND SINK IN ENSUITE
- VAULTED CEILING IN KITCHEN, Dining, Living Room\_

PLANS AND ELEVATIONS ARE APPROXIMATE AND DISPLAY NON-STANDARD FEATURES.