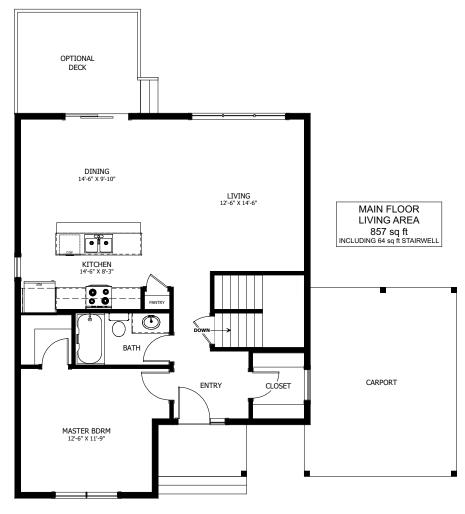

## **FLOOR PLAN HIGHLIGHTS:**

- LARGE REAR WINDOWS
- OVERSIZED CARPORT
- COVERED FRONT PORCH
- WALK-IN FRONT ENTRY CLOSET
- 8' LONG KITCHEN ISLAND WITH EATING BAR