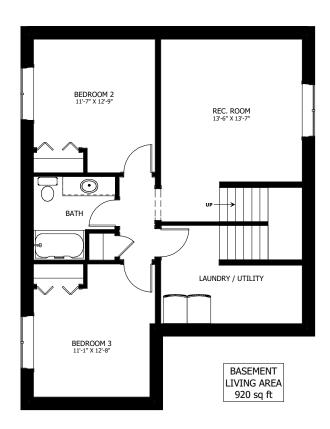

## **OPTIONAL UPGRADES:**

- DEVELOPED BASEMENT WITH 2 BEDROOMS, BATH, & REC. ROOM
- LARGE REAR DECK
- SECOND SINK IN ENSUITE
- VAULTED CEILING IN KITCHEN, Dining, Living Room\_

PLANS AND ELEVATIONS ARE APPROXIMATE AND DISPLAY NON-STANDARD FEATURES.