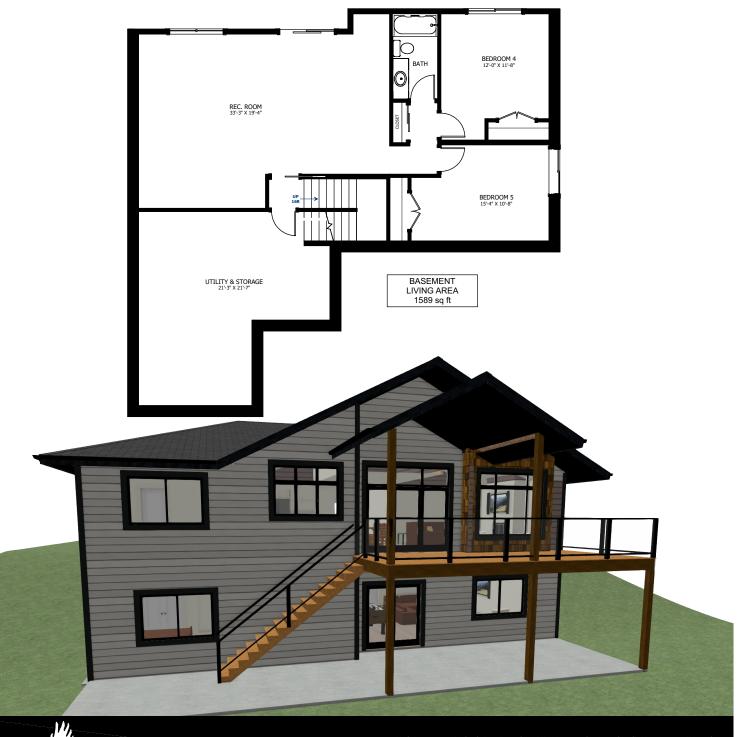

## **OPTIONAL UPGRADES:**

- DEVELOPED BASEMENT
  - WITH TWO BEDROOMS & REC ROOM
- 2nd sink in ensuite
- BUILT IN BENCH IN LIVING ROOM
- GAS FIREPLACE IN LIVING ROOM
- MAIN FLOOR VAULTED CEILING

PLANS AND ELEVATIONS ARE APPROXIMATE AND DISPLAY NON-STANDARD FEATURES. ELEVATIONS MAY VARY BY COMMUNITY & THE BUILDER RESERVES THE RIGHT TO MAKE MODIFICATIONS WITHOUT NOTICE. ALL FLOOR PLANS AND ELEVATIONS ARE THE EXCLUSIVE PROPERTY OF NEW DAWN DEVELOPMENTS. ALL RIGHTS RESERVED. INCLUDING THE RIGHT OF REPRODUCTION. IN PART OR IN WHOLE. LAST UPDATED, AUGUST 2021