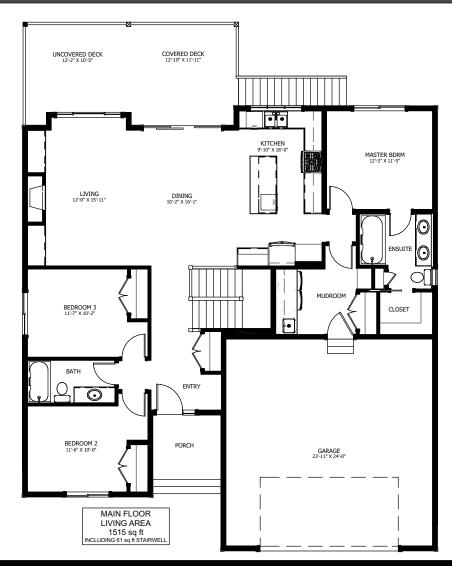

## FLOOR PLAN HIGHLIGHTS:

- OPEN CONCEPT KITCHEN, DINING, & LIVING
- THREE MAIN FLOOR BEDROOMS
- LARGE MUDROOM
- MASTER BEDROOM WITH LARGE ENSUITE & WALK-IN CLOSET