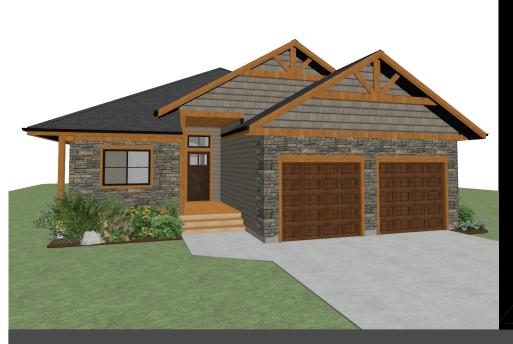

## THE JUNIPER

2 + 2 BED - 2 + 1 BATH

38'-6" x 48'-9"

MAIN FLOOR LIVING AREA 1256 sq ft INCLUDING 33 sq ft STAIRWE