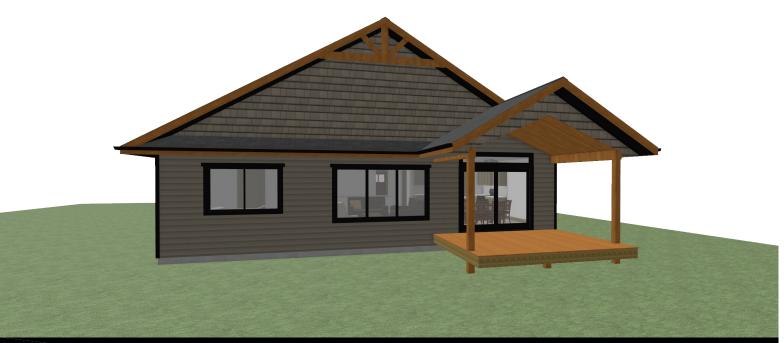

## **OPTIONAL UPGRADES:**

- DEVELOPED BASEMENT WITH TWO ADDITIONAL BEDROOMS, BATH, & REC ROOM
- COVERED REAR DECK
- VAULTED CEILING IN KITCHEN & LIVING ROOM

PLANS AND ELEVATIONS ARE APPROXIMATE AND DISPLAY NON-STANDARD FEATURES.