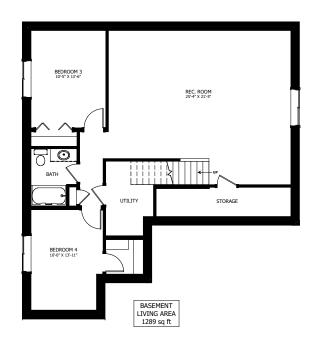

## **OPTIONAL UPGRADES:**

- DEVELOPED BASEMENT WITH TWO ADDITIONAL BEDROOMS, BATH, & REC ROOM
- COVERED REAR DECK
- VAULTED CEILING IN KITCHEN & LIVING ROOM

PLANS AND ELEVATIONS ARE APPROXIMATE AND DISPLAY NON-STANDARD FEATURES.