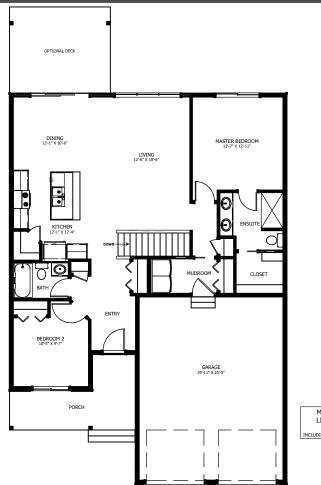

## THE JUNIPER

2 + 2 BED - 2 + 1 BATH

38'-6" x 48'-9"

MAIN FLOOR LIVING AREA 1256 sq ft INCLUDING 33 sq ft STAIRWE

## **FLOOR PLAN HIGHLIGHTS:**

- KITCHEN ISLAND WITH EATING BAR
- LARGE FRONT PORCH
- LARGE CORNER PANTRY
- MAIN FLOOR LAUNDRY
- WALK-IN MASTER CLOSET