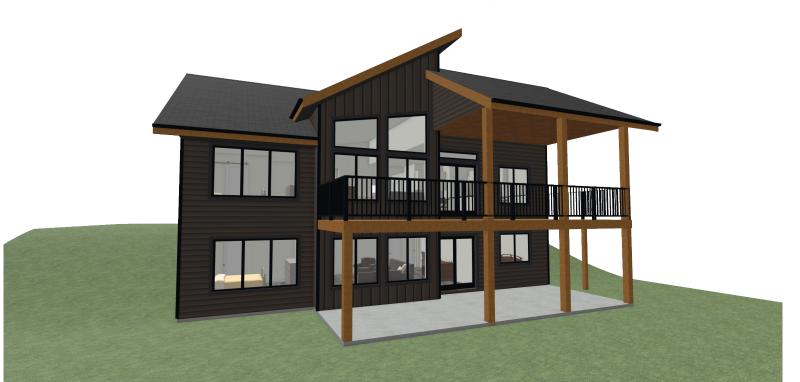

## **OPTIONAL UPGRADES:**

- DEVELOPED BASEMENT WITH
- SECOND MASTER WITH ENSUITE,
- TWO BEDROOMS, BATH, & REC ROOM
- VAULTED CEILING IN LIVING ROOM
  WITH DECORATIVE CEILING BEAMS
  Gas Fireplace in Living Room
- BEDROOM 4 9.11'X 11'2' BEDROOM 3 11'3'X 13'3' BEDROOM 5 9.7'X 12'0' BASEMENT LIVING AREA 1287 sq ft