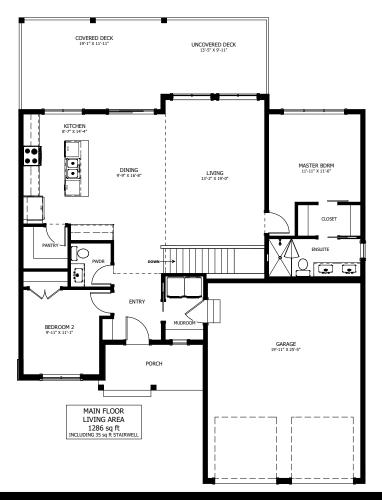

## FLOOR PLAN HIGHLIGHTS:

- LARGE DOUBLE CAR GARAGE
- ISLAND WITH EATING BAR
- LARGE WALK-IN PANTRY
- MASTER ENSUITE WITH Walk-in Closet
- COVERED FRONT PORCH

## **OPTIONAL UPGRADES:**

- DEVELOPED BASEMENT WITH
- SECOND MASTER WITH ENSUITE,
- TWO BEDROOMS, BATH, & REC ROOM
- VAULTED CEILING IN LIVING ROOM
  WITH DECORATIVE CEILING BEAMS
  Gas Fireplace in Living Room
- BEDROOM 4 9.11'X 11'2' BEDROOM 3 11'3'X 13'3' BEDROOM 5 9.7'X 12'0' BASEMENT LIVING AREA 1287 sq ft