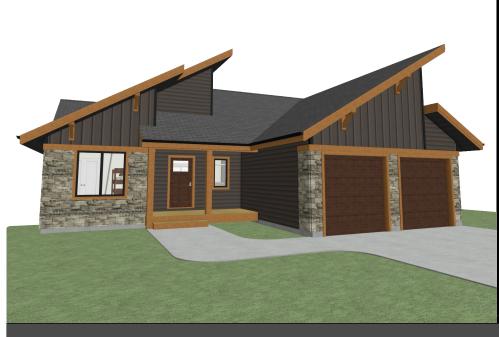

## THE KOOCANUSA

2 + 3 BED - 1.5 + 2 <u>BATH</u>

45'-0" x 45'-6"

## FLOOR PLAN HIGHLIGHTS:

- LARGE DOUBLE CAR GARAGE
- ISLAND WITH EATING BAR
- LARGE WALK-IN PANTRY
- MASTER ENSUITE WITH Walk-in Closet
- COVERED FRONT PORCH