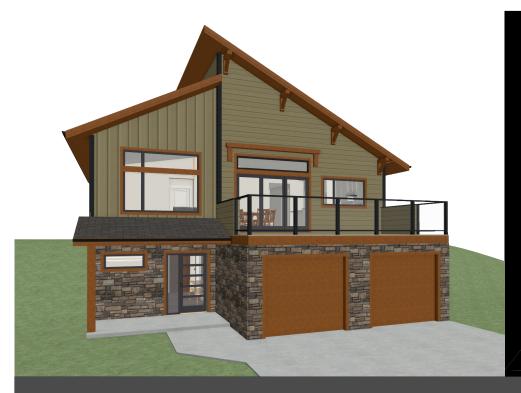

## THE STEEPLES MODERN

2 + 2 BED - 2 + 1 BATH

35'-0" x 45'-6"

## **FLOOR PLAN HIGHLIGHTS:**

- LARGE FRONT DECK
- SPACIOUS ENTRY WITH WALK-IN CLOSET
- ISLAND WITH EATING BAR
- MAIN FLOOR LAUNDRY
- WALK-IN MASTER CLOSET

## **OPTIONAL UPGRADES:**

- DEVELOPED ENTRY LEVEL WITH TWO BEDROOMS, BATH, & REC ROOM
- VAULTED CEILING IN KITCHEN, Living, and dining
- COVERED FRONT DECK
- GAS FIREPLACE IN LIVING ROOM

PLANS AND ELEVATIONS ARE APPROXIMATE AND DISPLAY NON-STANDARD FEATURES.