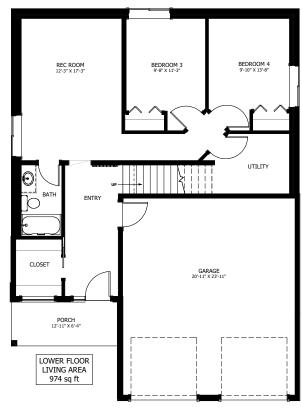

## **OPTIONAL UPGRADES:**

- DEVELOPED ENTRY LEVEL WITH TWO BEDROOMS, BATH, & REC ROOM
- VAULTED CEILING IN KITCHEN, Living, and dining
- COVERED FRONT DECK
- GAS FIREPLACE IN LIVING ROOM

PLANS AND ELEVATIONS ARE APPROXIMATE AND DISPLAY NON-STANDARD FEATURES.