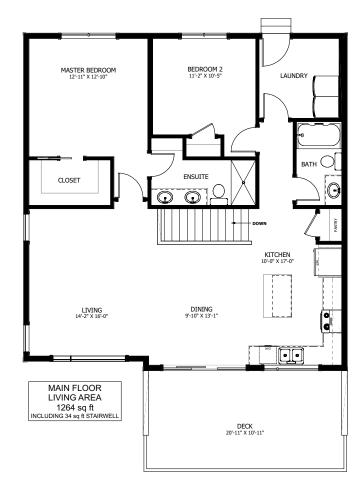

## **FLOOR PLAN HIGHLIGHTS:**

- LARGE FRONT DECK
- SPACIOUS ENTRY WITH WALK-IN CLOSET
- ISLAND WITH EATING BAR
- MAIN FLOOR LAUNDRY
- WALK-IN MASTER CLOSET