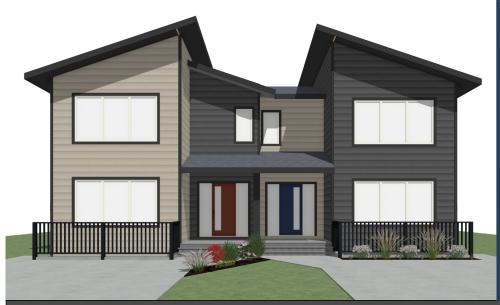

## THE LYNE - LYNE DUPLEX

3+1 BED - 2.5+1 BATH | 3+1 BED - 2.5+1 BATH

49'-0" x 59'-0"

## **UNIT A - FEATURES & UPGRADES:**

- OPTIONAL DEVELOPED BASEMENT WITH 1 BED, 1 BATH, & REC ROOM
- OPTIONAL BASEMENT RENTAL SUITE
- MODERN EXTERIOR
- LARGE FRONT PORCH
- OPTIONAL REAR DECK \*

## **UNIT B - FEATURES & UPGRADES:**

- OPTIONAL DEVELOPED BASEMENT WITH 1 BED, 1 BATH, & REC ROOM
- OPTIONAL BASEMENT RENTAL SUITE \*
- OPTIONAL EXTERIOR STONE \*
- CLOSET STYLE PANTRY
- OPTIONAL INTERIOR RAILINGS