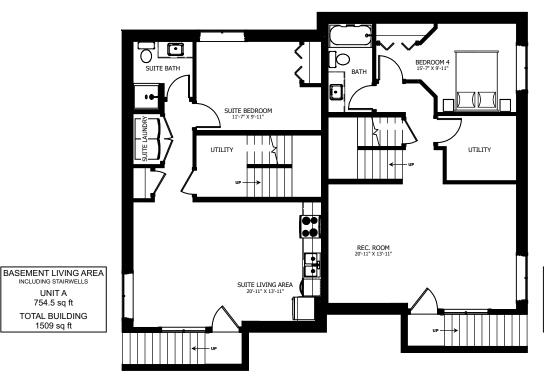

\* NOT SHOWN ON PLANS

BASEMENT LIVING AREA INCLUDING STAIRWELLS UNIT B 754.5 sa ft TOTAL BUILDING 1509 sq ft

BEDROOM 3 BEDROOM 2 9'-8" X 10'-9" BEDROOM BEDROOM 2 9'-8" X 10'-9" lacksquareMASTER BDRM 12'-11" X 12'-6" MASTER BDRM 12'-11" X 12'-6"

UPPER FLOOR LIVING AREA INCLUDING STAIRWELLS UNIT A 639 sq ft TOTAL BUILDING 1277 sq ft

INCLUDING STAIRWELLS

LINIT A

754.5 sa ft

TOTAL BUILDING

1509 sq ft

UPPER FLOOR LIVING AREA INCLUDING STAIRWELLS UNIT B