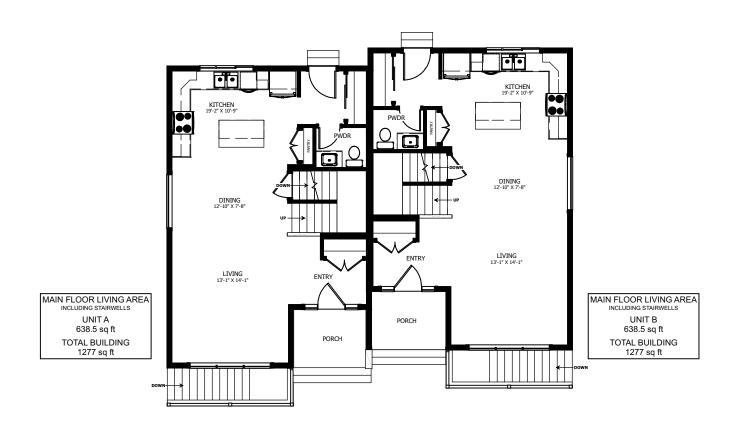

UPPER FLOOR LIVING AREA INCLUDING STAIRWELLS UNIT A 639 sq ft TOTAL BUILDING 1277 sq ft

INCLUDING STAIRWELLS

LINIT A

754.5 sa ft

TOTAL BUILDING

1509 sq ft

UPPER FLOOR LIVING AREA INCLUDING STAIRWELLS UNIT B

639 sq ft TOTAL BUILDING 1277 sq ft

NEW DAWN DEVELOPMENTS PLANS AND ELEVATIONS ARE APPROXIMATE AND DISPLAY NON-STANDARD FEATURES. elevations may vary by community & the builder reserves the right to MAKE MODIFICATIONS WITHOUT NOTICE. ALL FLOOR PLANS AND ELEVATIONS ARE THE EXCLUSIVE PROPERTY OF NEW DAWN DEVELOPMENTS. ALL RIGHTS RESERVED, INCLUDING THE RIGHT OF REPRODUCTION, IN PART OR IN WHOLE. LAST UPDATED: MARCH 2024