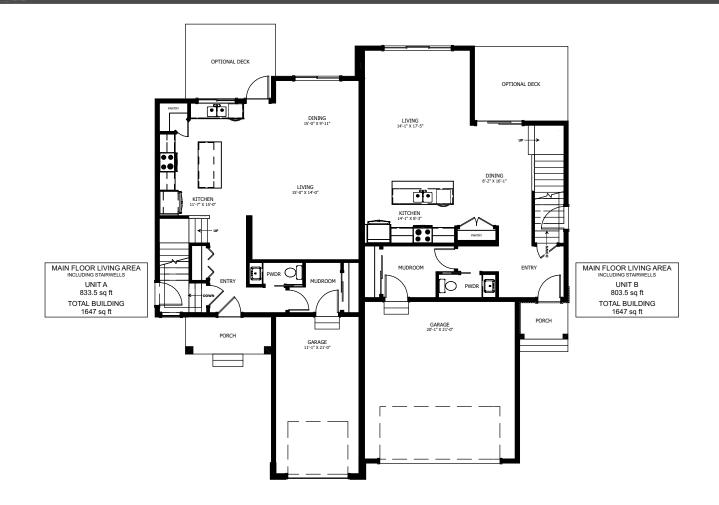

### UNIT A - FEATURES & UPGRADES:

- OPTIONAL DEVELOPED BASEMENT WITH 1 BED, 1 BATH, & REC ROOM
- OPTIONAL BASEMENT RENTAL SUITE
- CORNER PANTRY
- OPTIONAL LIVING ROOM FIREPLACE \*
- OVERSIZED ENSUITE

## UNIT B - FEATURES & UPGRADES:

- OPTIONAL DEVELOPED BASEMENT
  - WITH 1 BED, 1 BATH, & REC ROOM
- OPTIONAL BASEMENT RENTAL SUITE
- DOUBLE SINKS IN ENSUITE
- UPPER FLOOR LOFT
- OPTIONAL INTERIOR RAILINGS