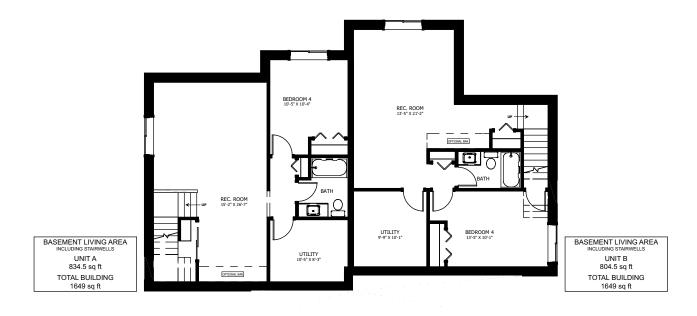

### UNIT A - FEATURES & UPGRADES:

- OPTIONAL DEVELOPED BASEMENT WITH 1 BED, 1 BATH, & REC ROOM
- OPTIONAL BASEMENT RENTAL SUITE
- CORNER PANTRY
- OPTIONAL LIVING ROOM FIREPLACE \*
- OVERSIZED ENSUITE

## UNIT B - FEATURES & UPGRADES:

- OPTIONAL DEVELOPED BASEMENT
  - WITH 1 BED, 1 BATH, & REC ROOM
- OPTIONAL BASEMENT RENTAL SUITE
- DOUBLE SINKS IN ENSUITE
- UPPER FLOOR LOFT
- OPTIONAL INTERIOR RAILINGS