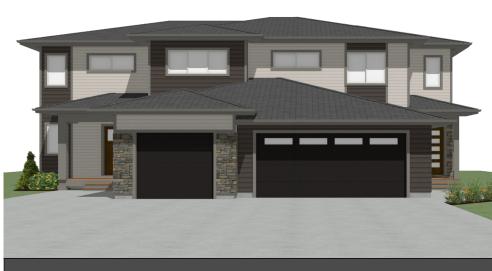

# THE PHILLIPS - PECK DUPLEX

### 3+1 BED - 2.5+1 BATH | 3+1 BED - - 2.5+1-BATH

55'-0" x 57'-6"