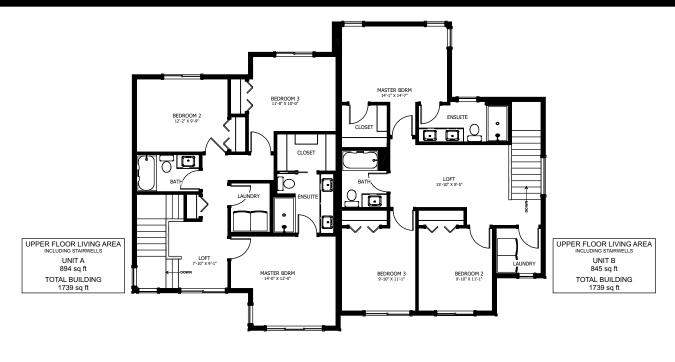

### UNIT A - FEATURES & UPGRADES:

- OPTIONAL DEVELOPED BASEMENT WITH 1 BED, 1 BATH, & REC ROOM
- OPTIONAL BASEMENT RENTAL SUITE
- CORNER PANTRY
- OPTIONAL LIVING ROOM FIREPLACE \*
- OVERSIZED ENSUITE

## UNIT B - FEATURES & UPGRADES:

- OPTIONAL DEVELOPED BASEMENT
  - WITH 1 BED, 1 BATH, & REC ROOM
- OPTIONAL BASEMENT RENTAL SUITE
- DOUBLE SINKS IN ENSUITE
- UPPER FLOOR LOFT
- OPTIONAL INTERIOR RAILINGS