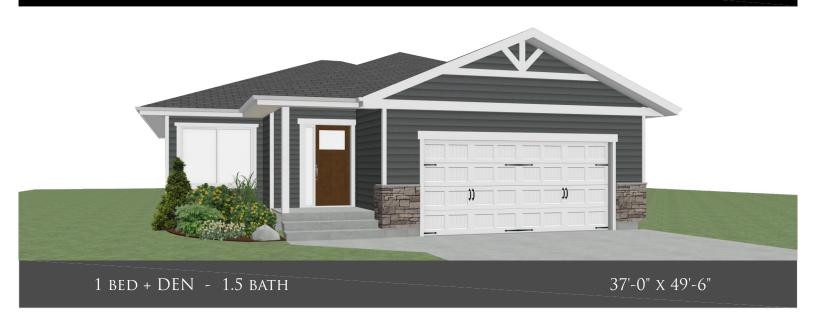

## THE BAKER II







## **FLOOR PLAN HIGHLIGHTS:**

- FEATURE STAIRWELL
- CORNER OFFICE
- MAIN FLOOR LAUNDRY
- LARGE 'L' SHAPED KITCHEN WITH ISLAND
- FRONT LIVING ROOM VIEWS

## **OPTIONAL UPGRADES:**

- DEVELOPED BASEMENT WITH REC. ROOM, 2 BEDROOMS, & BATH
- VAULTED MAIN AREA
- COVERED REAR DECK
- GAS FIREPLACE IN LIVING ROOM
- WALK OUT BASEMENT







PLANS AND ELEVATIONS ARE APPROXIMATE AND DISPLAY NON-STANDARD FEATURES.

ELEVATIONS MAY VARY BY COMMUNITY & THE BUILDER RESERVES THE RIGHT TO

MAKE MODIFICATIONS WITHOUT NOTICE. ALL FLOOR PLANS AND ELEVATIONS ARE

THE EXCLUSIVE PROPERTY OF NEW DAWN DEVELOPMENTS. ALL RIGHTS RESERVED,

INCLUDING THE RIGHT OF REPRODUCTION, IN PART OR IN WHOLE.

LAST UPDATED: APRIL 2024