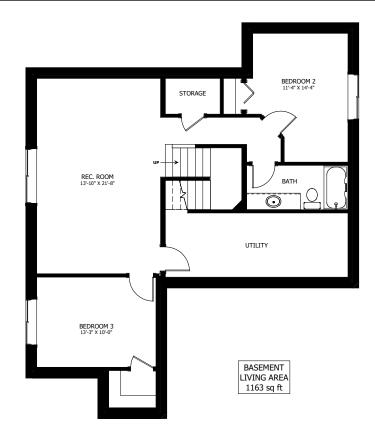

## **OPTIONAL UPGRADES:**

- DEVELOPED BASEMENT WITH REC. ROOM, 2 BEDROOMS, & BATH
- VAULTED MAIN AREA
- COVERED REAR DECK
- GAS FIREPLACE IN LIVING ROOM
- WALK OUT BASEMENT

PLANS AND ELEVATIONS ARE APPROXIMATE AND DISPLAY NON-STANDARD FEATURES.