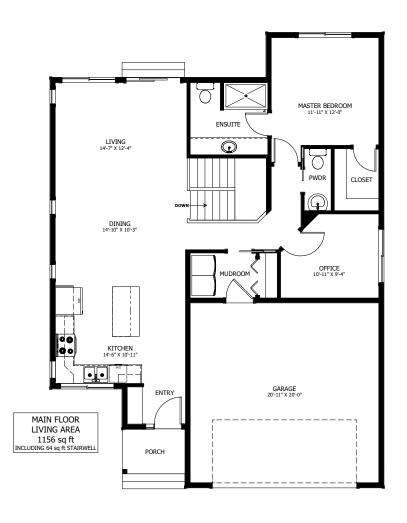

## **FLOOR PLAN HIGHLIGHTS:**

- FEATURE STAIRWELL
- CORNER OFFICE
- MAIN FLOOR LAUNDRY
- LARGE 'L' SHAPED KITCHEN WITH ISLAND
- FRONT LIVING ROOM VIEWS