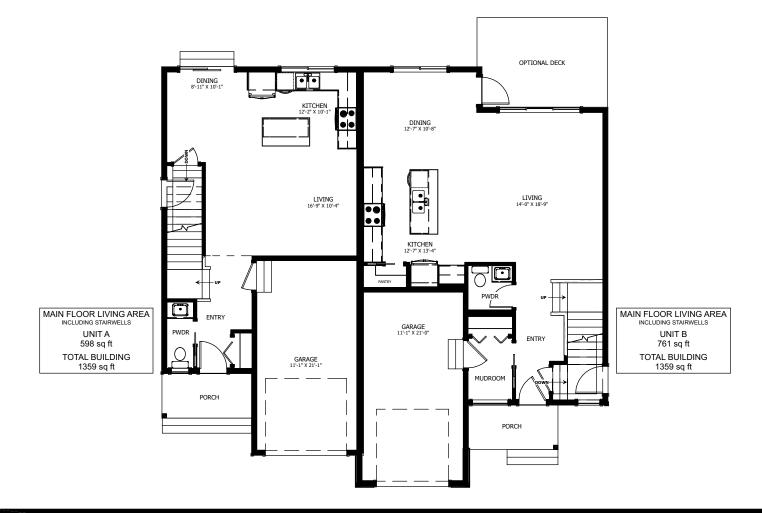

## UNIT A - FEATURES & UPGRADES:

- OPTIONAL DEVELOPED BASEMENT WITH 1 BED, 1 BATH, & REC ROOM
- OPTIONAL BASEMENT RENTAL SUITE
- 2 store entry ceiling
- Optional 3 panel patio door \*
- HIS & HERS MASTER CLOSETS

## UNIT B - FEATURES & UPGRADES:

- OPTIONAL DEVELOPED BASEMENT
  - WITH 1 BED, 1 BATH, & REC ROOM
- OPTIONAL BASEMENT RENTAL SUITE
- WALK IN PANTRY
- OPTIONAL FIREPLACE IN LIVING \*
- UPPER FLOOR LOFT

\* NOT SHOWN ON PLANS