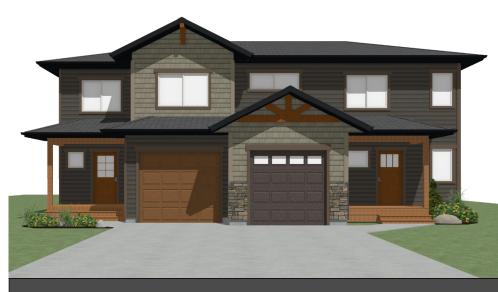

## THE WASHBURN - GAFF DUPLEX

3+1 BED - 2.5+1 BATH | 3+1 BED - 2.5+1 BATH

49'-6" x 46'-6"