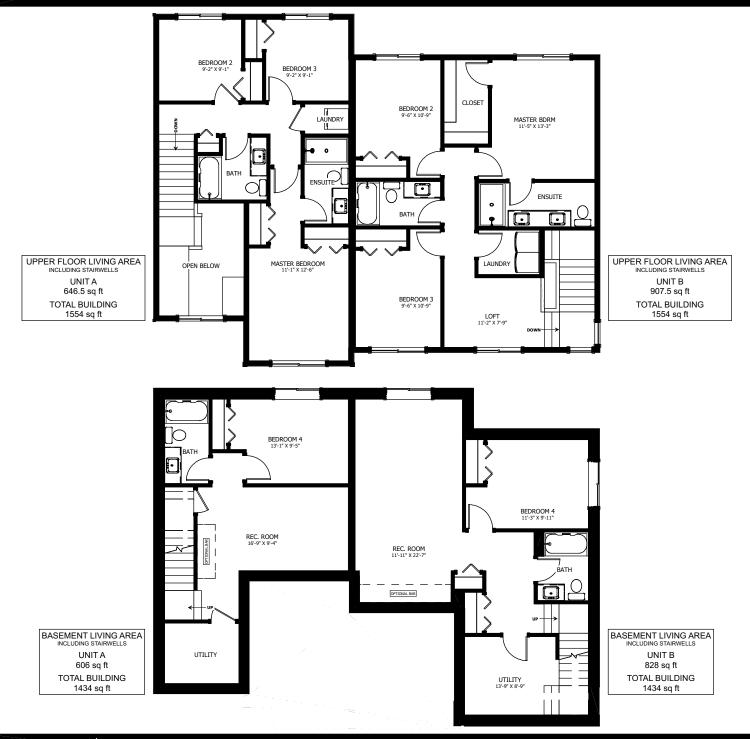

## UNIT A - FEATURES & UPGRADES:

- OPTIONAL DEVELOPED BASEMENT WITH 1 BED, 1 BATH, & REC ROOM
- OPTIONAL BASEMENT RENTAL SUITE
- 2 store entry ceiling
- Optional 3 panel patio door \*
- HIS & HERS MASTER CLOSETS

## UNIT B - FEATURES & UPGRADES:

- OPTIONAL DEVELOPED BASEMENT
  - WITH 1 BED, 1 BATH, & REC ROOM
- OPTIONAL BASEMENT RENTAL SUITE
- WALK IN PANTRY
- OPTIONAL FIREPLACE IN LIVING \*
- UPPER FLOOR LOFT

\* NOT SHOWN ON PLANS