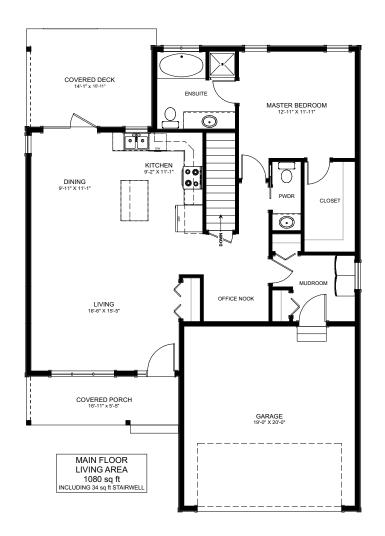

## FLOOR PLAN HIGHLIGHTS:

- LARGE FRONT LIVING ROOM
- 'L' SHAPED KITCHEN
- ENSUITE WITH TUB & SHOWER
- CENTRAL OFFICE NOOK
- MAIN FLOOR LAUNDRY
- REAR COVERED DECK