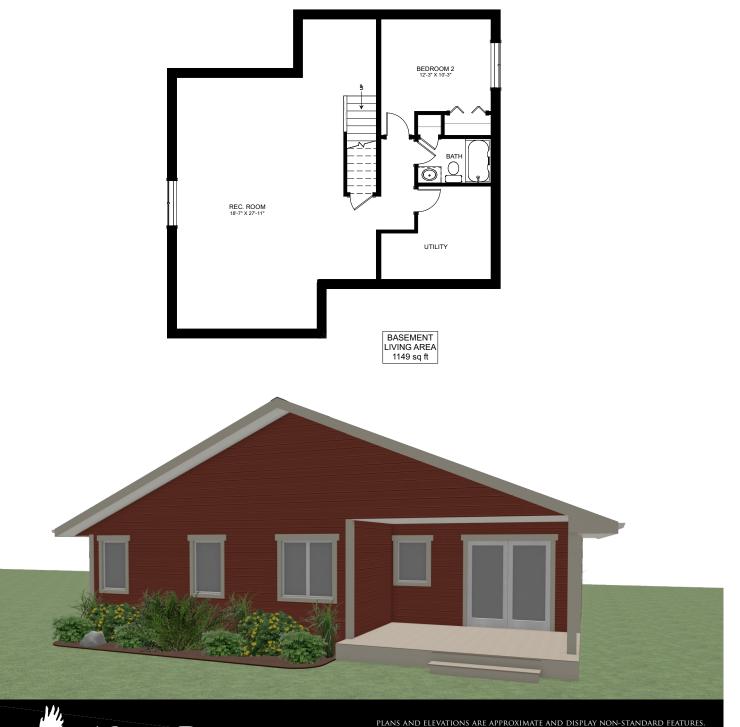

## **OPTIONAL UPGRADES:**

- DEVELOPED BASEMENT WITH
- ADDITIONAL BEDROOM,
- REC ROOM, & BATH
- CANTILEVERED FIREPLACE
- 2nd sink in ensuite
- 9' HIGH BASEMENT CEILING

PLANS AND ELEVATIONS ARE APPROXIMATE AND DISPLAY NON-STANDARD FEATURES. ELEVATIONS MAY VARY BY COMMUNITY & THE BUILDER RESERVES THE RIGHT TO MAKE MODIFICATIONS WITHOUT NOTICE. ALL FLOOR PLANS AND ELEVATIONS ARE -- THE EXCLUSIVE PROPERTY OF NEW DAWN DEVELOPMENTS. ALL RIGHTS RESERVED. INCLUDING THE RIGHT OF REPRODUCTION, IN PART OR IN WHOLE. LAST UPDATED: JANUARY 2024