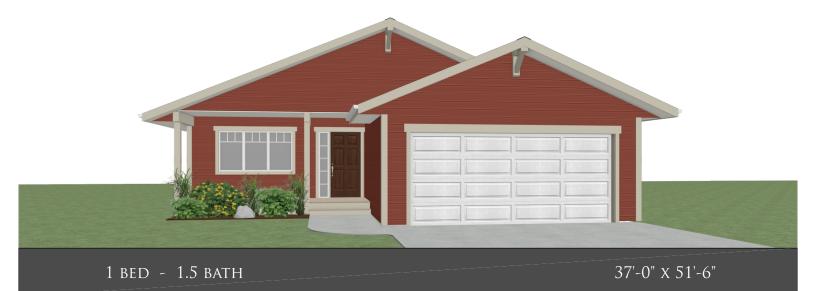

## THE ABERDEEN

## FLOOR PLAN HIGHLIGHTS:

- LARGE FRONT LIVING ROOM
- 'L' SHAPED KITCHEN
- ENSUITE WITH TUB & SHOWER
- CENTRAL OFFICE NOOK
- MAIN FLOOR LAUNDRY
- REAR COVERED DECK