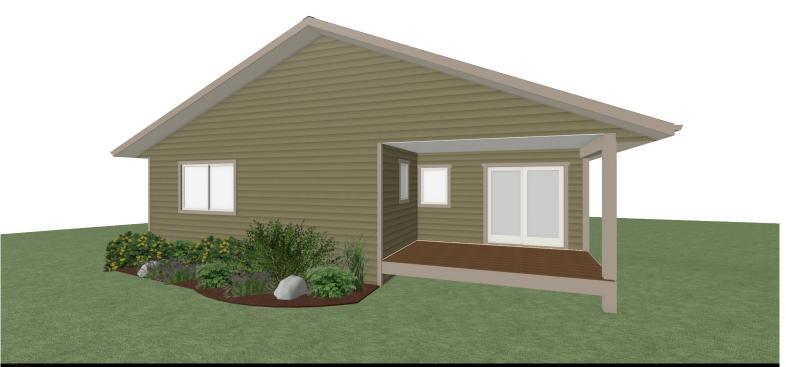

## THE ALBERT

1 BED - 2 BATH

37'-0" x 55'-0"

## **OPTIONAL UPGRADES:**

- DEVELOPED BASEMENT WITH ADDITIONAL 2 BEDROOMS, REC ROOM, & BATH
- FIREPLACE IN LIVING ROOM
- REAR DECK
- SECOND SINK IN ENSUITE

LIVING AREA 1118 sq ft

PLANS AND ELEVATIONS ARE APPROXIMATE AND DISPLAY NON-STANDARD FEATURES.