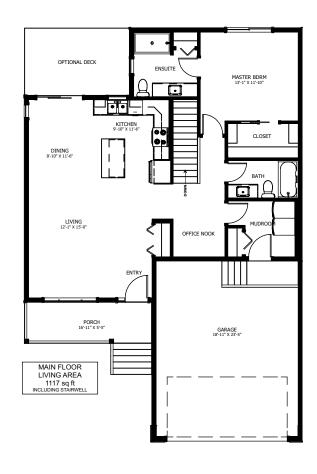

## **FLOOR PLAN HIGHLIGHTS:**

- KITCHEN ISLAND WITH EATING BAR
- OPEN CONCEPT KITCHEN, LIVING, AND DINING
- MASTER BEDROOM WITH ENSUITE & WALK-IN CLOSET
- MAIN FLOOR LAUNDRY

## **OPTIONAL UPGRADES:**

- DEVELOPED BASEMENT WITH ADDITIONAL 2 BEDROOMS, REC ROOM, & BATH
- FIREPLACE IN LIVING ROOM
- REAR DECK
- SECOND SINK IN ENSUITE

LIVING AREA 1118 sq ft

PLANS AND ELEVATIONS ARE APPROXIMATE AND DISPLAY NON-STANDARD FEATURES.