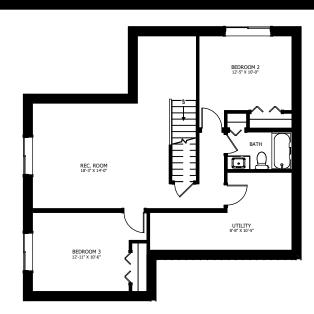

## **OPTIONAL UPGRADES:**

- DEVELOPED BASEMENT WITH ADDITIONAL 2 BEDROOMS, REC ROOM, & BATH
- FIREPLACE IN LIVING ROOM
- REAR DECK
- SECOND SINK IN ENSUITE

LIVING AREA 1118 sq ft

PLANS AND ELEVATIONS ARE APPROXIMATE AND DISPLAY NON-STANDARD FEATURES.