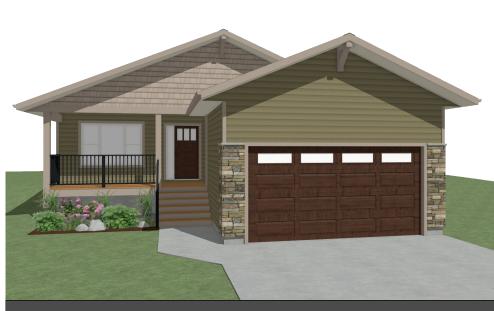

## THE ALBERT

1 BED - 2 BATH

37'-0" x 55'-0"

## **FLOOR PLAN HIGHLIGHTS:**

- KITCHEN ISLAND WITH EATING BAR
- OPEN CONCEPT KITCHEN, LIVING, AND DINING
- MASTER BEDROOM WITH ENSUITE & WALK-IN CLOSET
- MAIN FLOOR LAUNDRY

## **OPTIONAL UPGRADES:**

- DEVELOPED BASEMENT WITH ADDITIONAL 2 BEDROOMS, REC ROOM, & BATH
- FIREPLACE IN LIVING ROOM
- REAR DECK
- SECOND SINK IN ENSUITE

LIVING AREA 1118 sq ft

PLANS AND ELEVATIONS ARE APPROXIMATE AND DISPLAY NON-STANDARD FEATURES.