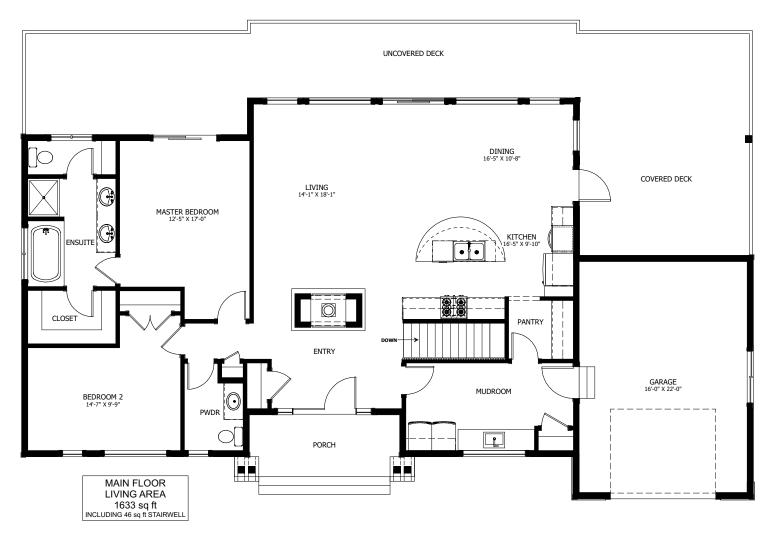

## **FLOOR PLAN HIGHLIGHTS:**

- FEATURE DOUBLE DOOR ENTRY
- DOUBLE SIDED FIREPLACE
- LARGE MUDROOM & LAUNDRY WITH WALK-THROUGH PANTRY
- FULL WIDTH REAR DECK
- MASTER BEDROOM DECK ACCESS

## **OPTIONAL UPGRADES:**

- DEVELOPED BASEMENT WITH REC. ROOM, 2 BEDROOMS, & BATH
- TWO SIDED BASEMENT BAR
- SCREENED IN PORCH ON SIDE DECK
- FEATURE STONE STAIRWELL
- T&G CEILINGS THROUGHOUT

PLANS AND ELEVATIONS ARE APPROXIMATE AND DISPLAY NON-STANDARD FEATURES.