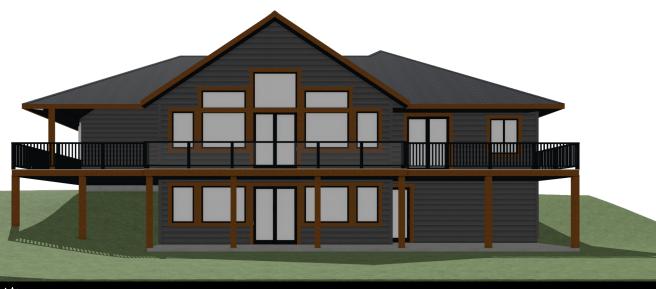

## THE BITTERN

## **FLOOR PLAN HIGHLIGHTS:**

- FEATURE DOUBLE DOOR ENTRY
- DOUBLE SIDED FIREPLACE
- LARGE MUDROOM & LAUNDRY WITH WALK-THROUGH PANTRY
- FULL WIDTH REAR DECK
- MASTER BEDROOM DECK ACCESS