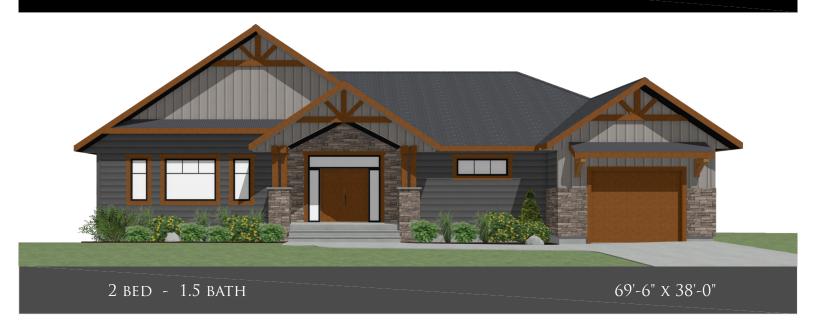

## THE BITTERN

## **FLOOR PLAN HIGHLIGHTS:**

- FEATURE DOUBLE DOOR ENTRY
- DOUBLE SIDED FIREPLACE
- LARGE MUDROOM & LAUNDRY WITH WALK-THROUGH PANTRY
- FULL WIDTH REAR DECK
- MASTER BEDROOM DECK ACCESS