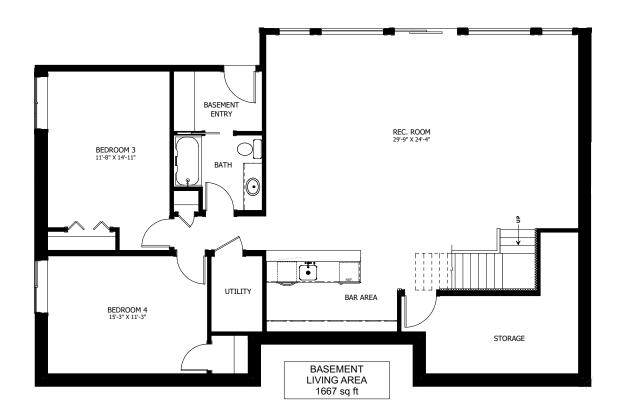

## **OPTIONAL UPGRADES:**

- DEVELOPED BASEMENT WITH REC. ROOM, 2 BEDROOMS, & BATH
- TWO SIDED BASEMENT BAR
- SCREENED IN PORCH ON SIDE DECK
- FEATURE STONE STAIRWELL
- T&G CEILINGS THROUGHOUT

PLANS AND ELEVATIONS ARE APPROXIMATE AND DISPLAY NON-STANDARD FEATURES.