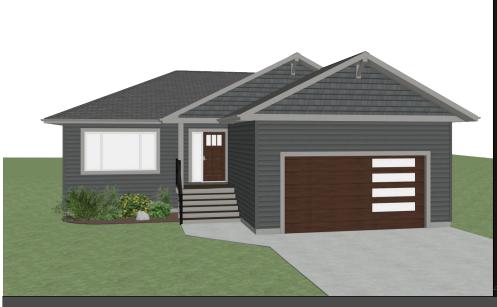

## THE BROOKLYN

2 BED - 1.5 BATH

43'-0" x 55'-6"

## FLOOR PLAN HIGHLIGHTS:

- KITCHEN ISLAND WITH EATING BAR
- OPEN CONCEPT KITCHEN, LIVING, AND DINING
- MASTER BEDROOM WITH ENSUITE & WALK-IN CLOSET
- MAIN FLOOR LAUNDRY