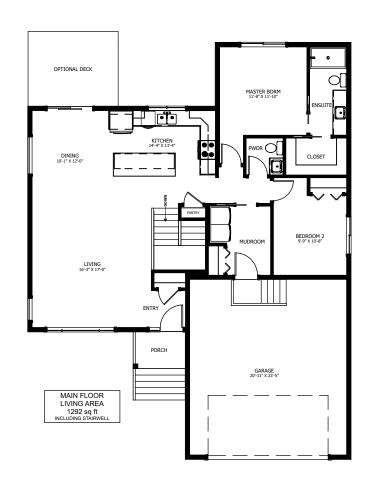

## THE BROOKLYN

2 BED - 1.5 BATH

43'-0" x 55'-6"

## FLOOR PLAN HIGHLIGHTS:

- KITCHEN ISLAND WITH EATING BAR
- OPEN CONCEPT KITCHEN, LIVING, AND DINING
- MASTER BEDROOM WITH ENSUITE & WALK-IN CLOSET
- MAIN FLOOR LAUNDRY

## **OPTIONAL UPGRADES:**

- DEVELOPED BASEMENT WITH ADDITIONAL 2 BEDROOMS, REC ROOM, & BATH
- FIREPLACE IN LIVING ROOM
- REAR DECK
- SECOND SINK IN ENSUITE

LIVING AREA 1294 sq ft

PLANS AND ELEVATIONS ARE APPROXIMATE AND DISPLAY NON-STANDARD FEATURES.