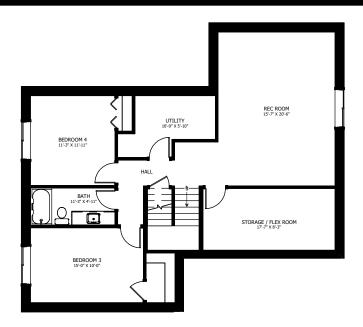

## **OPTIONAL UPGRADES:**

- DEVELOPED BASEMENT WITH ADDITIONAL 2 BEDROOMS, REC ROOM, & BATH
- FIREPLACE IN LIVING ROOM
- REAR DECK
- SECOND SINK IN ENSUITE

LIVING AREA 1294 sq ft

PLANS AND ELEVATIONS ARE APPROXIMATE AND DISPLAY NON-STANDARD FEATURES.