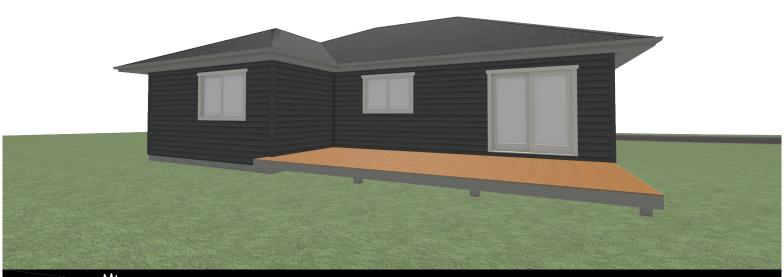

## THE BROOKLYN

2 BED - 1.5 BATH

43'-0" x 55'-6"

## **OPTIONAL UPGRADES:**

- DEVELOPED BASEMENT WITH ADDITIONAL 2 BEDROOMS, REC ROOM, & BATH
- FIREPLACE IN LIVING ROOM
- REAR DECK
- SECOND SINK IN ENSUITE

LIVING AREA 1294 sq ft

PLANS AND ELEVATIONS ARE APPROXIMATE AND DISPLAY NON-STANDARD FEATURES.